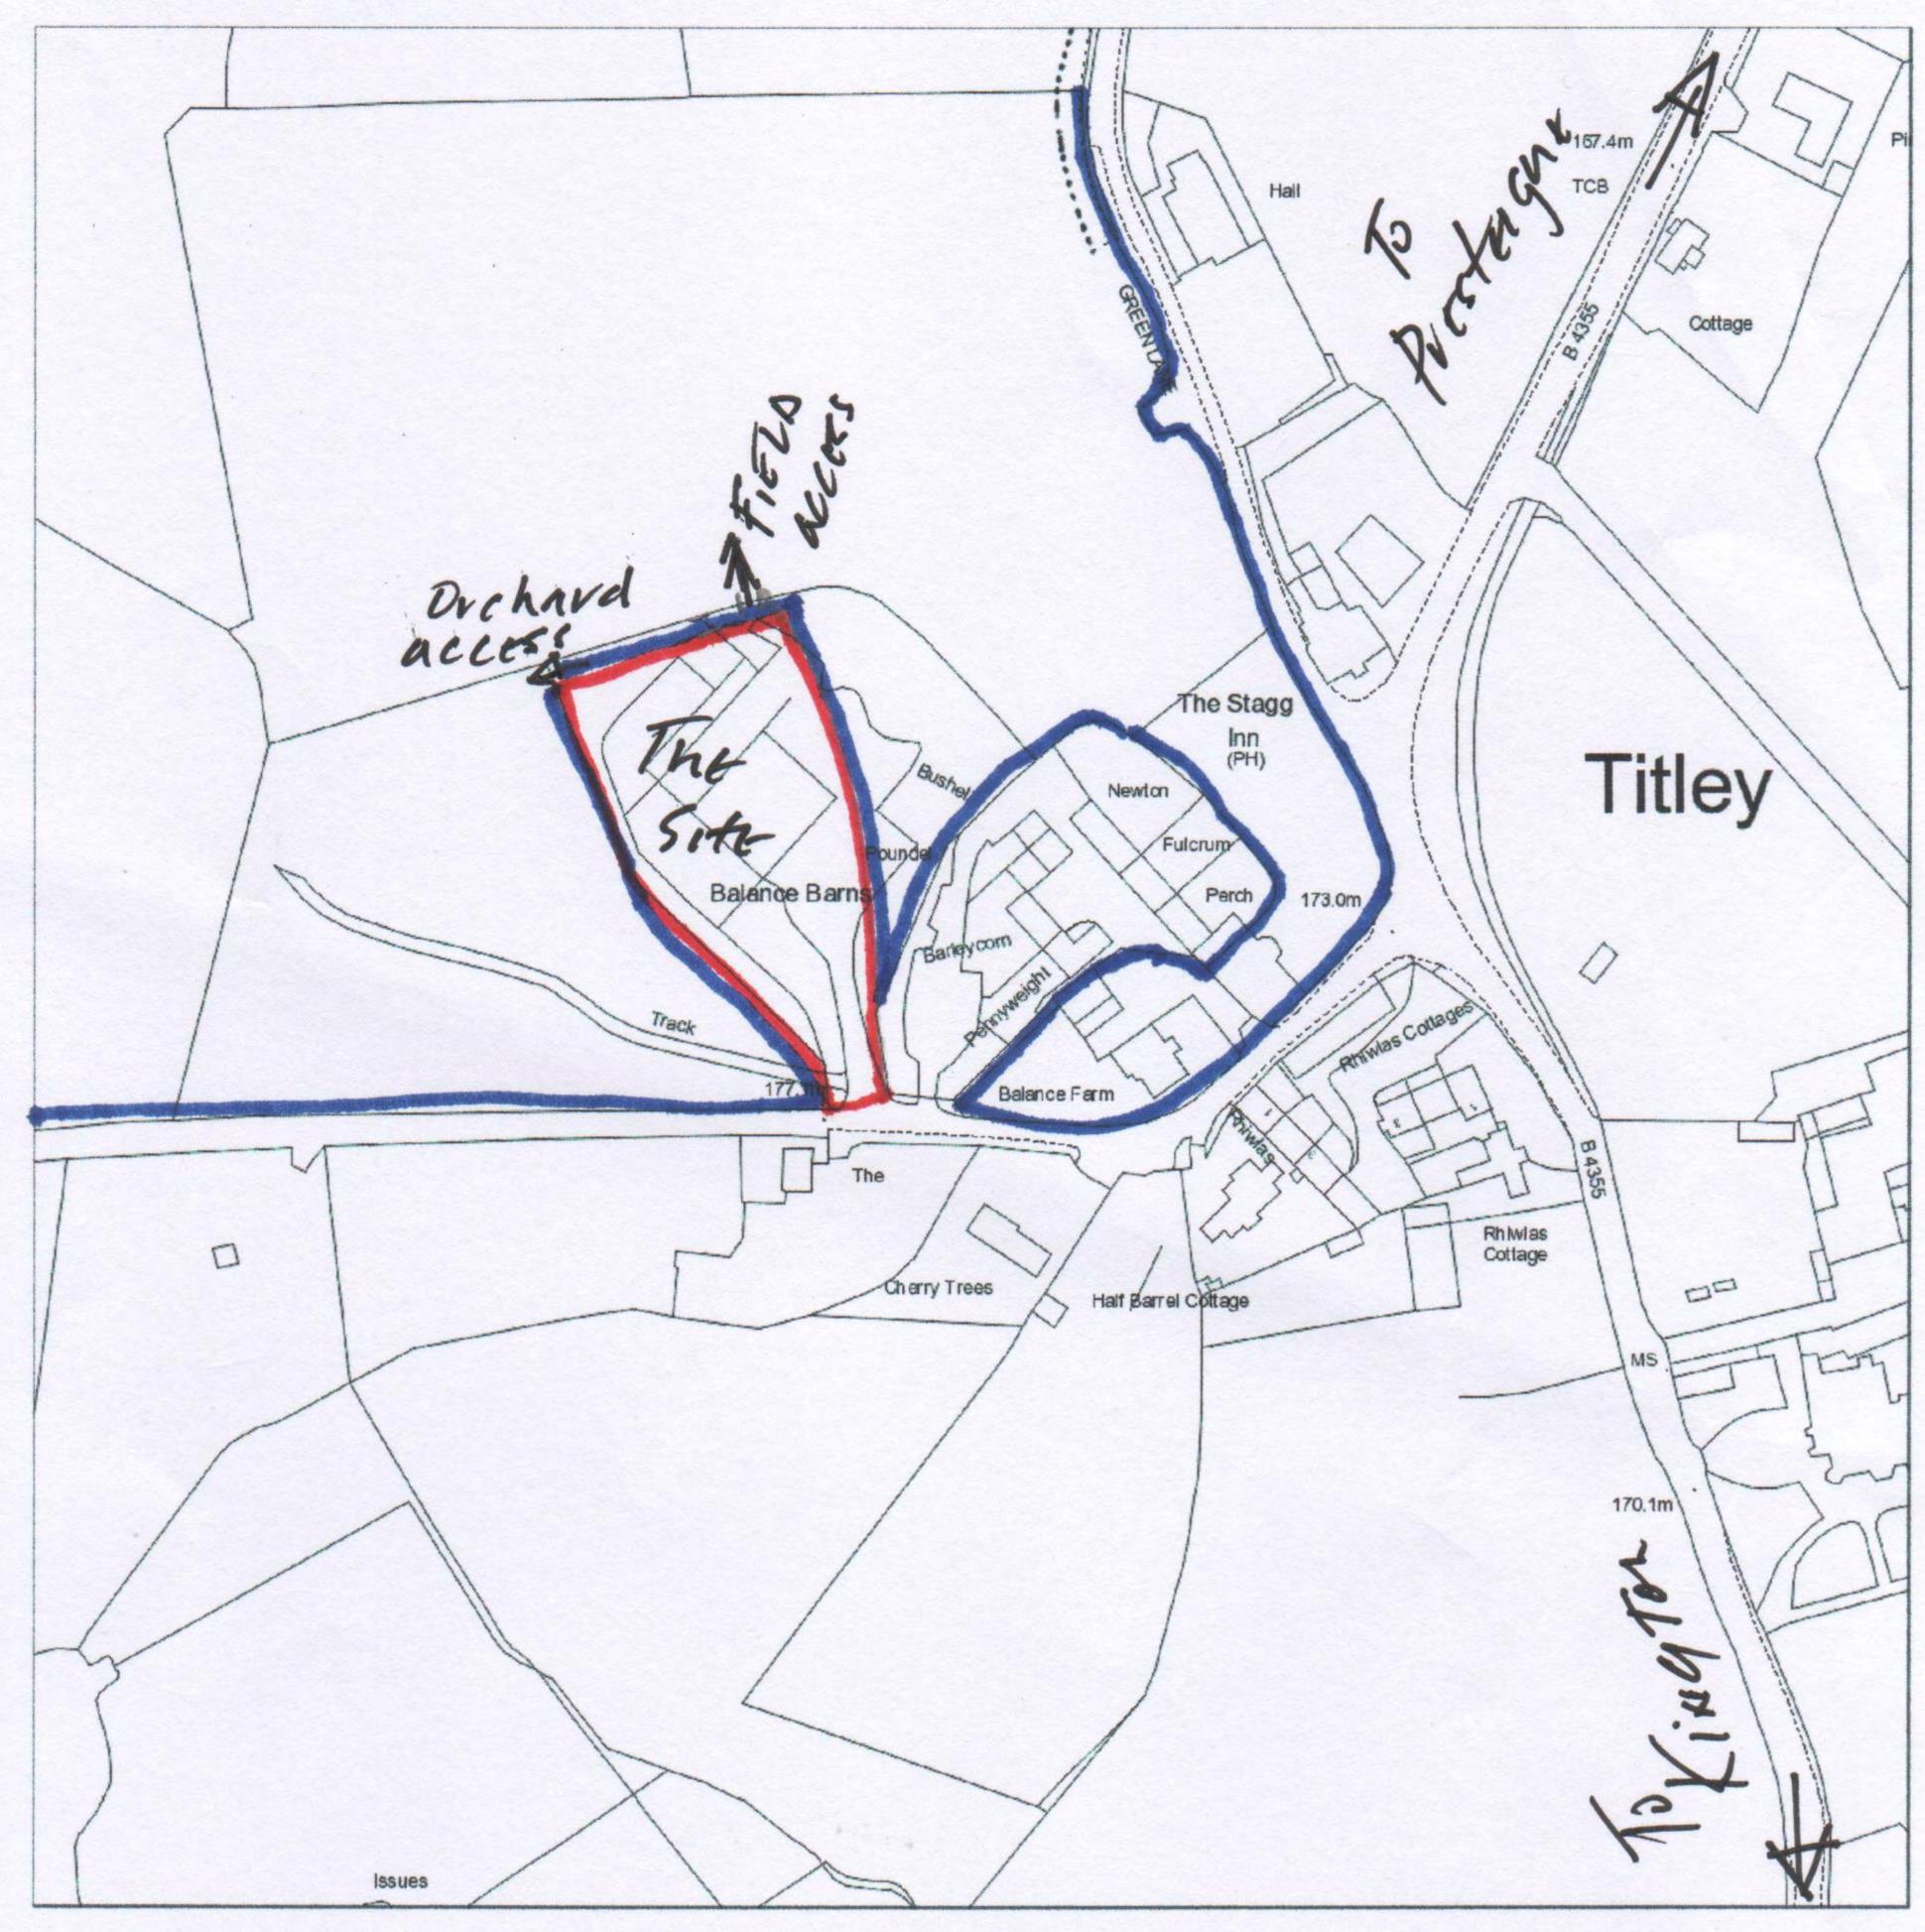

This site has a rather lengthy and complicated planning history. The key points however are summarised below;

There is an extant outline permission at Balance Farm for five four bedroom dwellings under reference P160381/O. I attach the site location plan for reference. Reserved matters approval in respect of access was granted on appeal

Balance Farm, Titley, Kington

Reproduction in whole or in part is prohibited without the prior permission of Ordnance Survey.

Ordnance Survey and the OS Symbol are registered trademarks and OS MasterMap® is a trademark of Ordnance Survey, the national mapping agency of Great Britain.

The representation of a road, track or path is no evidence of a right of way.

The representation of features as lines is no evidence of a property boundary.

Date Of Issue: 13 August 2015 Supplied By: Getmapping Supplier Plan Id: 148106\_2500 OS License Number: 100030848 Applicant: Mrs A Vaughan

Applicant: Mrs A Vaughan
Application Reference: Land at Balance Farm Titley.