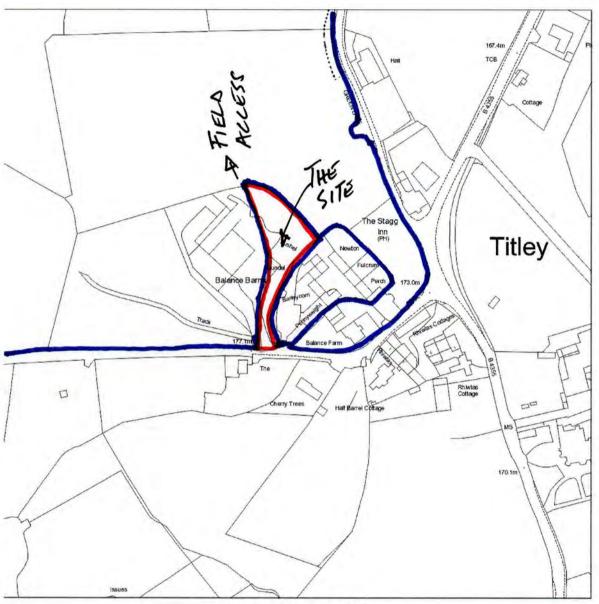

under reference 181476/RM, and we currently have a valid application for the remaining reserved matters under reference P192515/RM.

The applicant also applied for 5 houses on an adjoining site in under reference P162824/O. Again I include a site plan for reference. A non-determination appeal in respect of this application was however dismissed on highways safety grounds.

## 162824 AMENDED PLAN 04/10/16

Balance Farm, Titley, Kington

Reproduction in whole or in part is prohibited without the prior permission of Ordnance Survey.

Ordnance Survey and the OS Symbol are registered trademarks and OS MasterMap® is a trademark of Ordnance Survey, the national mapping agency of Great Britain.

The representation of a road, track or path is no evidence of a right of way.

The representation of features as lines is no evidence of a property boundary.

Date Of Issue: 13 August 2015 Supplied By; Getmapping Supplier Plan Id: 148106\_2500 OS License Number: 100030848 Applicant: Alan Poole Application Reference: Land at Balance Farm Titley.