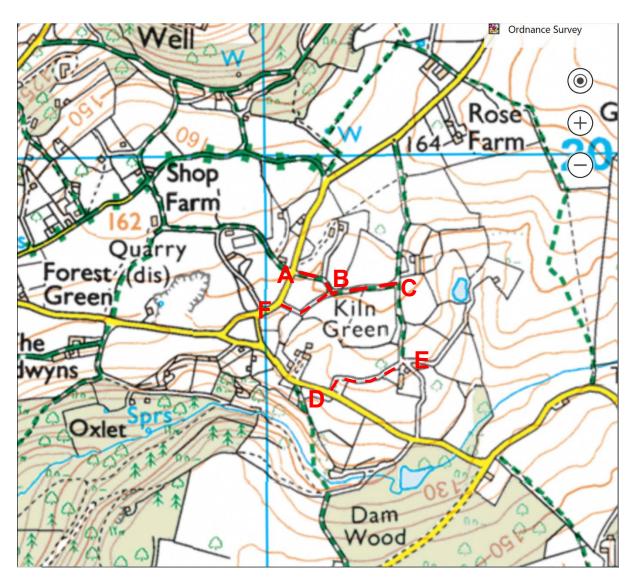

## Map to Accompany Definitive Map Modification Order Application

For three routes in the Parish of Walford to be shown as Public Bridleways marked on the map below by the red dashed line A-B-C, F-B and D-E

## 12 May 2021

Map produced from extract of Ordnance Survey 1:25,000 scale mapping. When printed on A4 paper, the scale will be not less than 1:25,000 and thus meets the requirement of regulation 2 and regulation 8(2) of The Wildlife and Countryside (Definitive Maps and Statements) Regulations 1993.