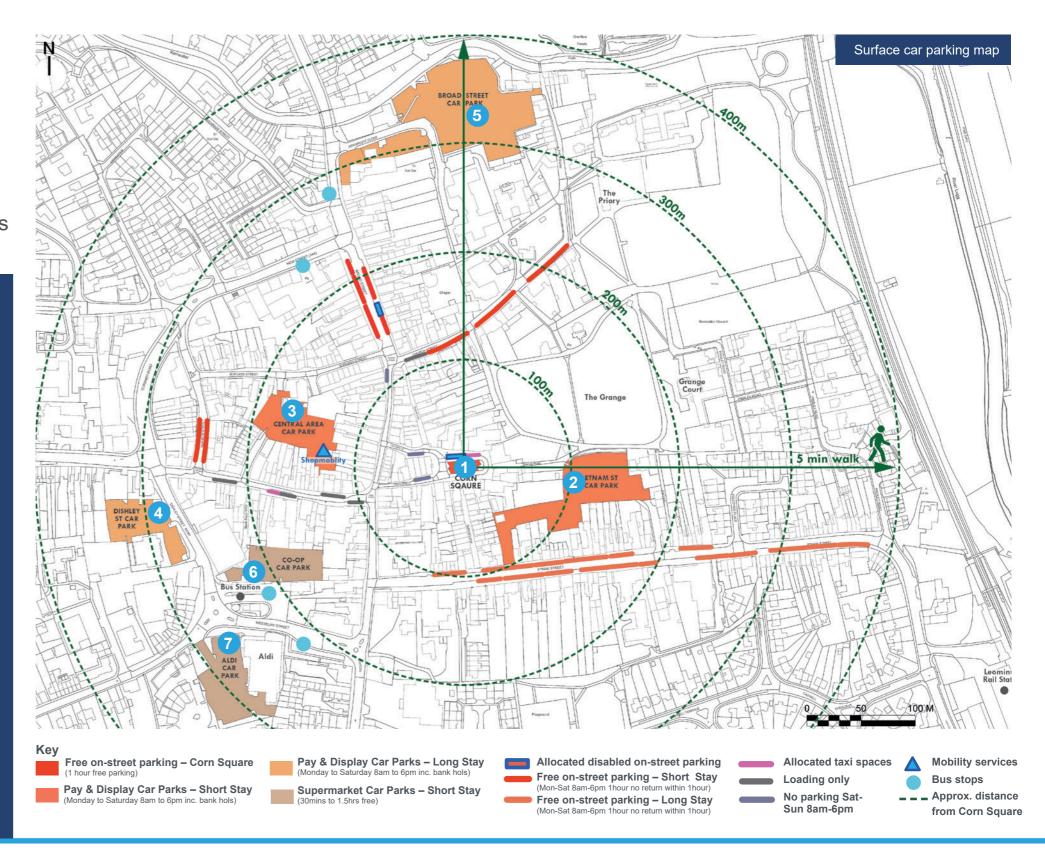

## **Existing parking provision**

Leominster has approximately 575 car parking spaces across four main car parks with further parking provided by supermarkets and on-street provision - all within close proximity of shops and amenities in the town centre. Both free short stay and long-stay as well as paid for long-stay options are provided.

## Car parks and tariffs:

- 1 Corn Square On-street Parking 23 Spaces 1hr free
- 2 Etnam Street Short Stay Car Park 163 spaces 70p (1 hr) £2 (2 hrs) £2.10 (3hr) £3.50 (4hr+) Sunday free
- 3 Central Area Short Stay Car Park
  79 spaces
  £1 (1 hr) £2 (2 hrs)
  Sunday free
- 4 Dishley Street Long Stay Car Park 64 spaces £1 (1 hr) £2 (2 hrs) £3 (2-4hrs) Sunday free
- 5 Broad Street Long Stay Car Park 269 spaces £1 (1 hr) £2 (2 hrs) £3 (2-4hrs) Sunday free
- 6 Co-Op Car Park 85 spaces 30mins free
- 7 Aldi Car Park 88 spaces 1.5hrs free