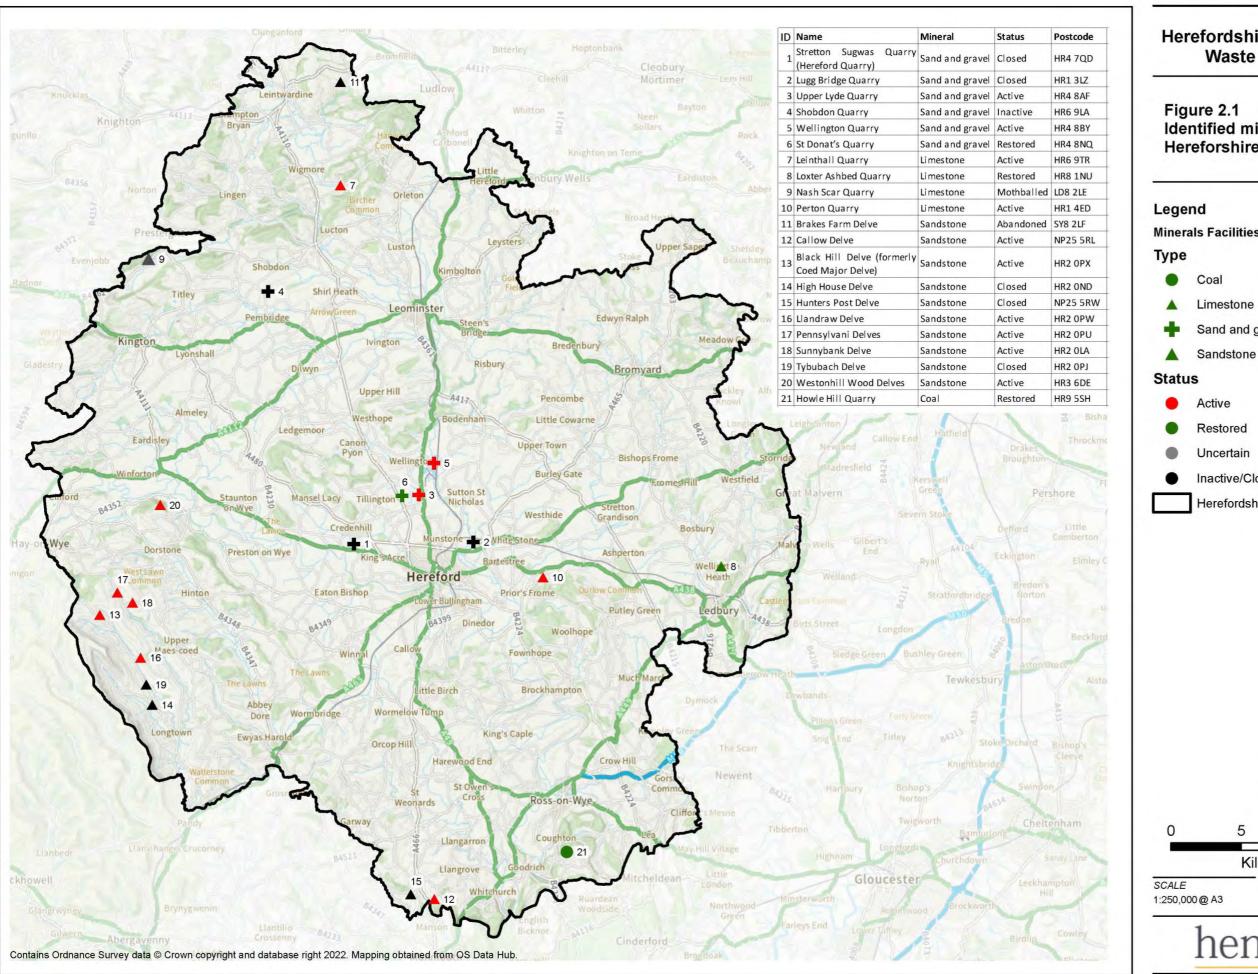

## Annex A

Figure 2.1 Identified Mineral Sites, Herefordshire, 2021

### **Herefordshire Minerals and Waste Local Plan**

Identified mineral sites Hereforshire, 2021

#### **Minerals Facilities**

- Sand and gravel

- Inactive/Closed
- Herefordshire County Boundary