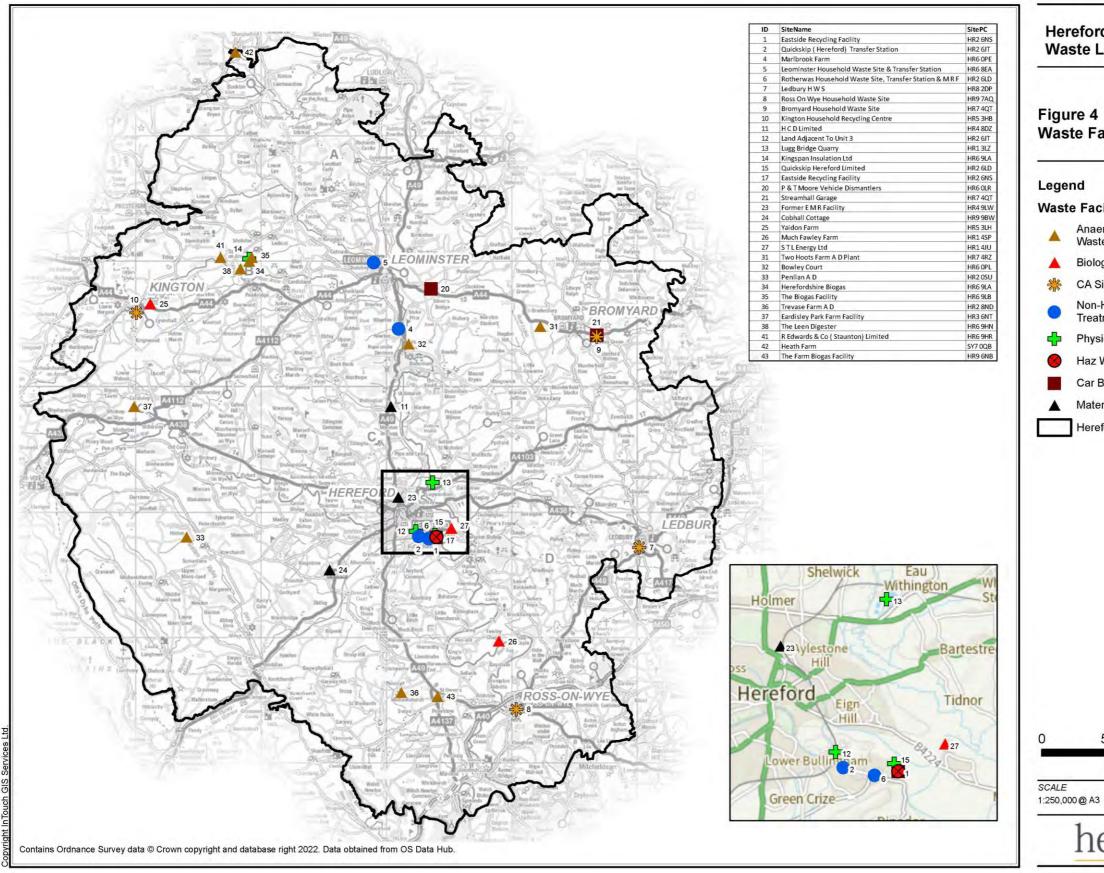

## Annex A

Figure 3 Minerals Sites

Figure 4 Waste Facilities

Figure 6 Key Diagram

**Figure 7** Minerals Safeguarding Areas including Rail Heads

The contents of this document are all designed to be printed at A3.

# **Waste Facilities**

### **Waste Facility Type**

Anaerobic Digestion (Farm Waste)

**Biological Treatment** 

CA Site

Non-Haz Waste Transfer /

Treatment

**Physical Treatment** 

Haz Waste Transfer

Car Breaker

Material Recycling Facilit

Herefordshire County Boundary

hendeca