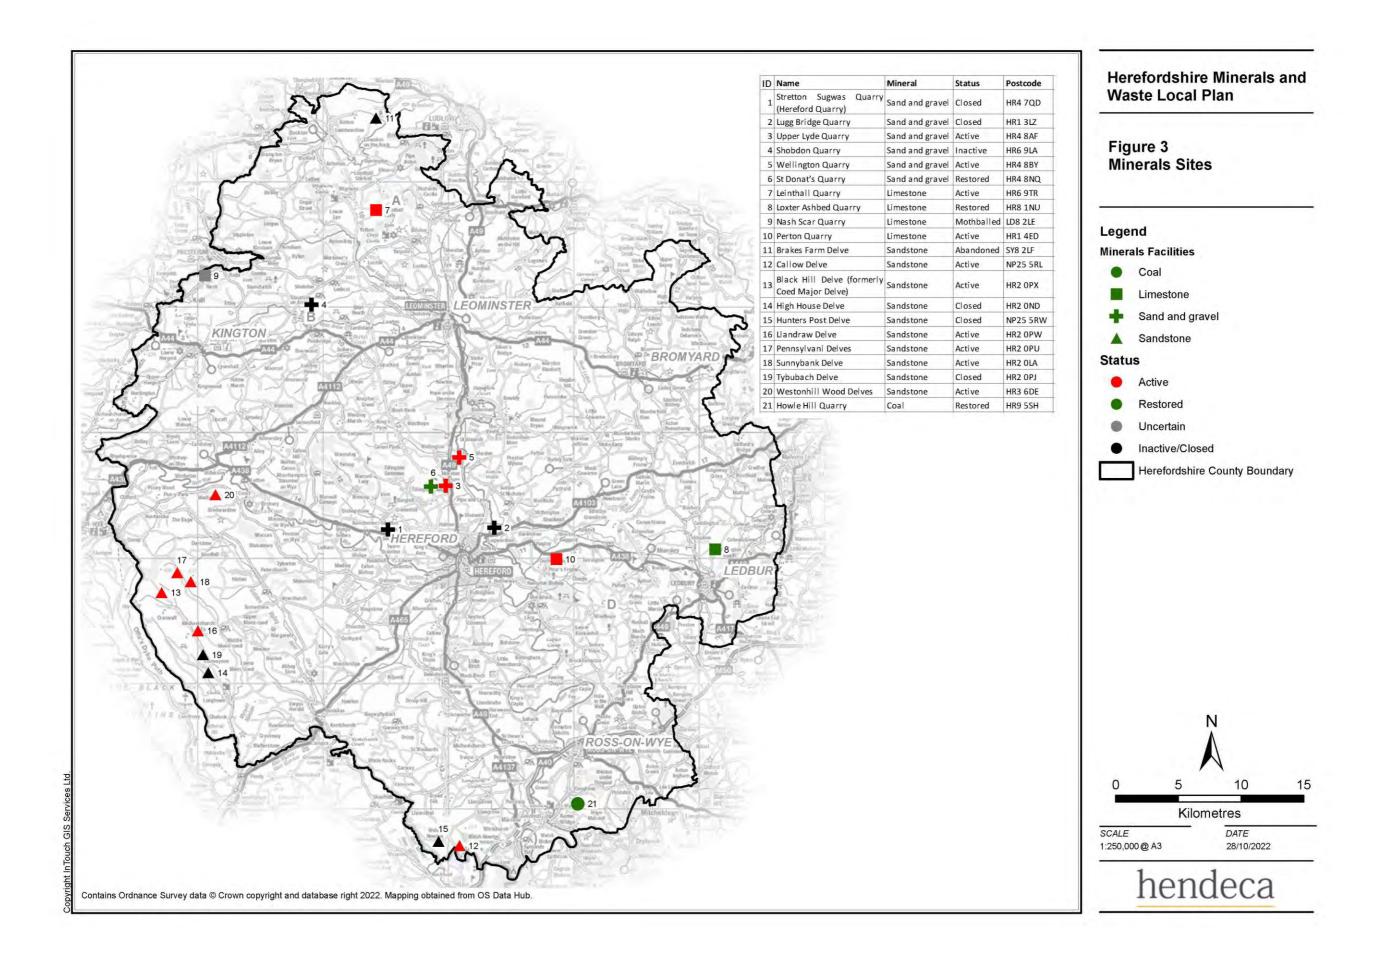

## Annex A

Figure 3 Minerals Sites

Figure 4 Waste Facilities

Figure 6 Key Diagram

**Figure 7** Minerals Safeguarding Areas including Rail Heads

The contents of this document are all designed to be printed at A3.