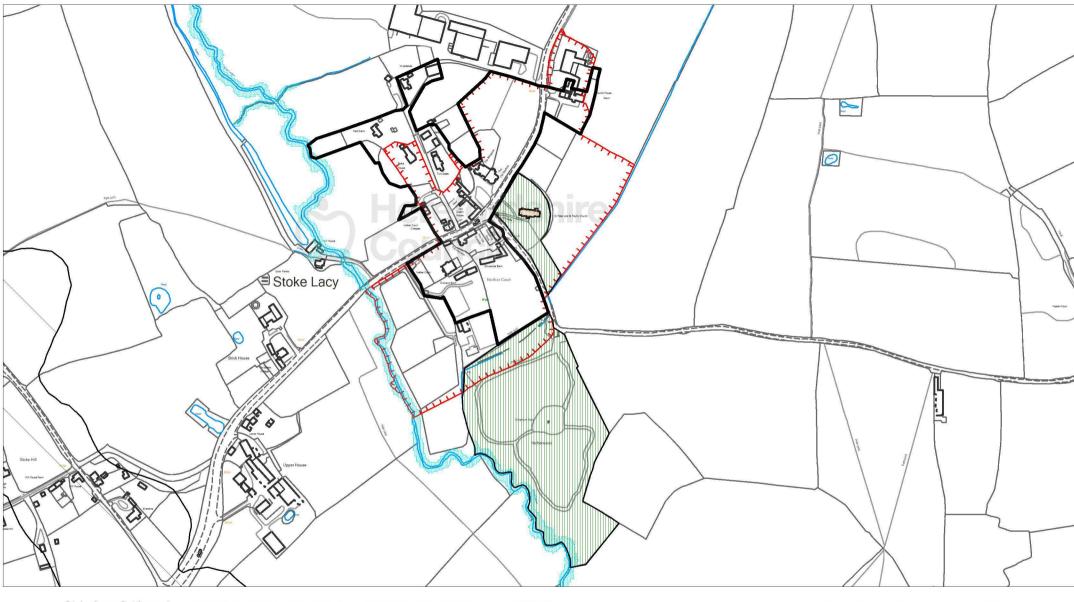

Stoke Lacy Settlement Boundary (SL12)

**Protected Community** Facilities (SL3)

Local Green Space (SL4)

Land Liable to Flood

Conservation Area

Safeguarding Mineral Reserves

© Crown copyright and database rights [2022] Ordnance Survey 100024168
Stoke Lacy Parish Council (Licensee) Licence Number: 100061610
© Natural England [2022], reproduced with the permission of Natural England.
© Environment Agency copyright and/or database right 2022. All rights reserved.
Contains, or is based upon, Historic England's National Heritage List for England © Historic England

## Stoke Lacy village Policies Map

Scale 1:5,000 at A4 size