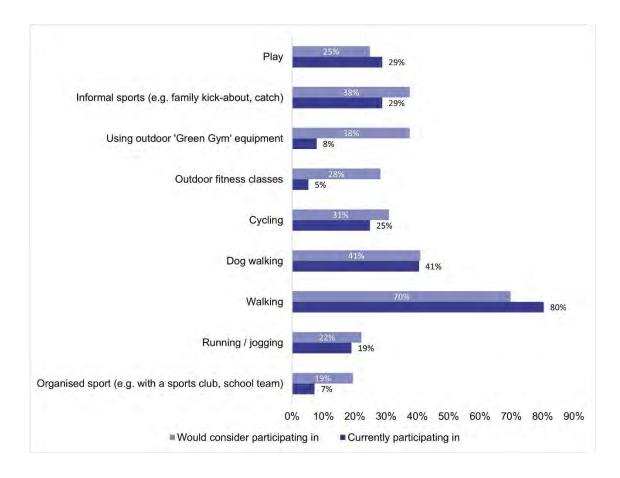

ng (10%), followed by Educational opportunities and interpretation (19%).

# Physical activity and recreation

**C.19** The next set of questions focused on physical activity and recreation within parks and open spaces, and what the barriers to undertaking these activities were.

**C.20** Two questions were asked about the type of physical activity taking place. The first asked what kind of activities respondents were involved in and was

answered by 153 respondents. The second asked what kind of activities respondents would consider taking part in. This was answered by 149 respondents. The results are shown in **Figure C.7**.

# Figure C.7: What sort of physical activity or active recreation do you currently participate in or would consider participating in, within parks and greenspaces



**C.21** The results show that the most common physical activity undertaken in open spaces is walking (80%) followed by dog walking (41%). Less than 10% of people reported participating in organised sports, outdoor fitness classes or using 'Green Gym' equipment.

**C.22** The biggest increases between activities what people are currently participating in and what they would consider participating in are for Outdoor fitness (from 5% to 28% and Using 'Green Gym' equipment (from 8% to 38%).

Herefordshire Natural Environment Evidence Update

**C.23** The next question asked about barriers to undertaking physical activities. This was answered by 141 respondents, with around a third reporting that there were no barriers. The breakdown of the remaining responses is shown in **Figure C.8**.

#