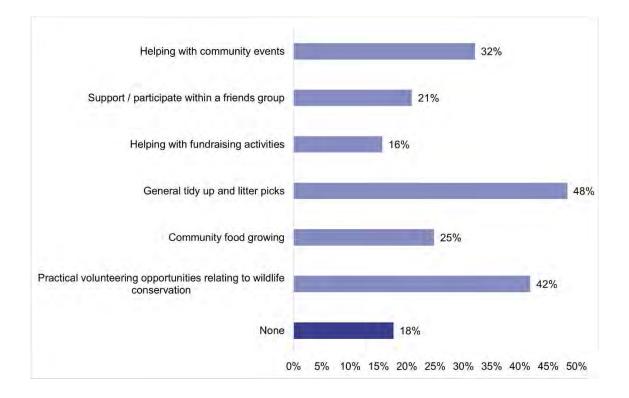

nteer, the main types of activities undertaken are shown in **Figure C.12**. This question was answered by 52 respondents, more than the number of who responded as volunteering in their local park or garden in the preceding question.

# Figure C.12: What types of volunteering and community activities are you involved in?



**C.31** The more common activities that people are involved with are practical volunteering sessions (40%) and being a member of a Friends of group (31%).

**C.32** This shows a similar pattern to the results from question 19 (**Figure C.13**), which asked which types of activities people are more interested in participating in. This was answered by 153 respondents.

# Figure C.13: If the opportunity arose, what activities would you be interested in participating in?



**C.33** The most popular activities related to practical tasks, including for general tidiness (48%) and for wildlife conservation (42%). There was less interest in the organisational tasks, including fundraising (16%) and supporting Friends of groups (21%). 18% respondents were not interested in any of the activities given.

# Appendix D Greenspace enhancement opportunities

**D.1** The following charts display the results from the accessible greenspace audits to identify key opportunities for enhancement. Those highlighted in green are where the opportunity was identified in more than 50% of sites.

# Table D.1: Number of sites per location where opportunities forenhancement where identified in more than 50% of sites

| Location    | Number of sites at 50% |
|-------------|-----------