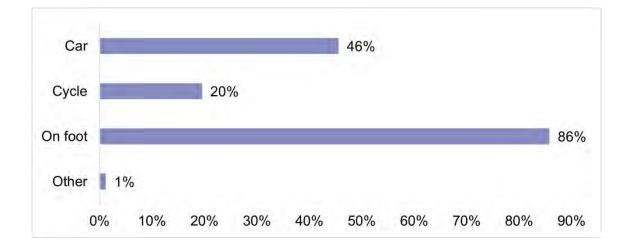

spaces to you?

# Travel to open space

**C.7** Respondents were asked about both their method for travelling to open spaces and the time it takes. 169 respondents responded to how they travelled to open spaces. Only 28 respondents completed the question on how long it takes to travel to their nearest park or green space. The results are shown in **Figure C.2** and **Figure C.3**.

**C.8** More than three-quarters of respondents reported travelling by foot. There were two respondents who selected 'other' as a way of travelling to open spaces. These both expanded the choice to include horse riding. No respondents choose the options of taxi, bus, train or motorcycles, the other options which were presented in this question.

# Figure C.2: How do you usually travel to parks and greenspaces?



**C.9** The number of respondents who answered the question on how long it takes to reach their nearest park was notably lower than the number of respondents for other questions in the study. The results show that over three-quarters of people can travel to their nearest park or green space in ten minutes or less, and one-third do so in two minutes.

# Figure C.3: How long does it usually take you to reach your nearest park or greenspace



# Types of green space

**C.10** Respondents were next asked about the types of green spaces within a 5 minute walk from their homes. 162 respondents answered this question, with only 9% answering that none of the options were within 5 minutes-walk. This suggests that many of the respondents who did not answer how far away their nearest open space is