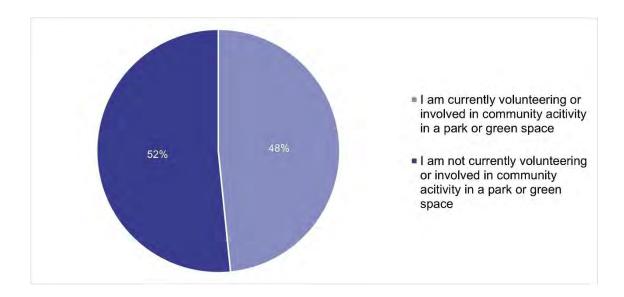

o the maintenance of these space – with 43% of respondents citing this as a barrier.

# Volunteering

**C.27** The final set of questions related to volunteering and community activities in parks and green spaces. These questions generally had a lower number of respondents.

**C.28** The first question asked where respondents were currently volunteering or part of community activities in any park or green space. Of the 30 respondents who answered this question, 52% were not involved in such activities, 48% were. For those who do not currently volunteer, a follow up questions asked the main reason for this. The results of these are shown in **Figure C.10** and **Figure C.11**.

# Figure C.10: Are you currently volunterring for or involved in community activites in any park or greenspaces?



Figure C.11: Would you be interested in volunteering in parks and greenspaces?



**C.29** For those that did not currently volunteer, the main explanation for this was that there as a lack of time to do this (60%). Only 20% reported that they were not interested in volunteering. However, the lower number of people answering this question (15 respondents) suggests that there may be a lack of interest in volunteering in parks which prompted respondents to skip these questions.

**C.30** For those who do currently volunteer, the main types of activities undertaken are shown in **Figure C.12**. This question was answered by 52 respondents, more than the number of who responded as volunteering in their local park or garden in the preceding question.

# Figure C.12: What types of volunteering