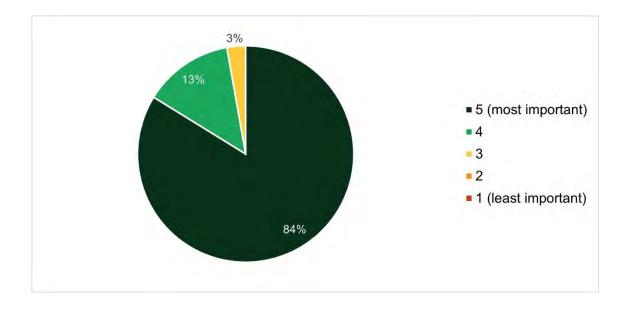

ople use open spaces. This part of the survey revied 189 responses although most participants did not respond to every question.

# Summary of results

# Site specific responses

**C.4** The number of responses relating to specific sites was not enough to allow meaningful analysis of the results. Responses to these questions have not been included here.

# General responses

**C.5** The first question asked respondents how important parks and green spaces were to them. This question was answered by 179 respondents and the results are shown in **Figure C.1**.

**C.6** The results show that parks and green spaces are important to people, with 84% selecting the highest scale of importance. No respondents selected the lowest two options for assessing the importance of parks and green spaces.



Figure C.1: How important are parks and greenspaces to you?

# Travel to open space

**C.7** Respondents were asked about both their method for travelling to open spaces and the time it takes. 169 respondents responded to how they travelled to open spaces. Only 28 respondents completed the question on how long it takes to travel to their nearest park or green space. The results are shown in **Figure C.2** and **Figure C.3**.

**C.8** More than three-quarters of respondents reported travelling by foot. There were two respondents who selected 'other' as a way of travelling to open spaces. These both expanded the choice to include horse riding. No respondents choose the options of taxi, bus, train or motorcycles, the other options which were presented in this question.

# Figure C.2: How do