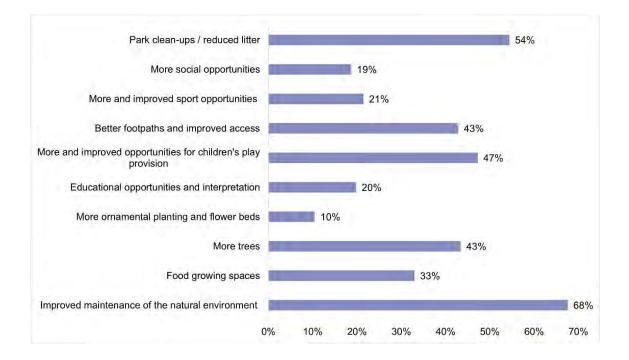

f this type of space is needed in Herefordshire, despite the fact that this is the type of open space most people reported as being within 5 minutes' walk of their home.

**C.15** The open space with less support for more was outdoor sports facilities, although this was largely due to more people selecting the 'not sure' option – only 14% of respondents disagreed or strongly disagreed that there should be more outdoor sports facilities in Herefordshire.

# Improvements to parks and green spaces

**C.16** Respondents were asked what kind of improvements to parks and green spaces were most important to them. This question was answered by 182 respondents. The results are shown in **Figure C.6**.

# Figure C.6: What kind of improvements would make parks and greenspaces more important to you?



**C.17** The results highlight that the most popular improvements were to 'improve maintenance of the natural environment (e.g. scrub clearance, habitat creation, wildflowers)' and 'Park clean-ups / reduce litter'. These were agreed by 68% and 54% of respondents respectively.

**C.18** The least popular improvements were for more ornamental planting (10%), followed by Educational opportunities and interpretation (19%).

# Physical activity and recreation

**C.19** The next set of questions focused on physical activity and recreation within parks and open spaces, and what the barriers to undertaking these activities were.

**C.20** Two questions were asked about the type of physical activity taking place. The first asked what kind of activities respondents were involved in and was

answer