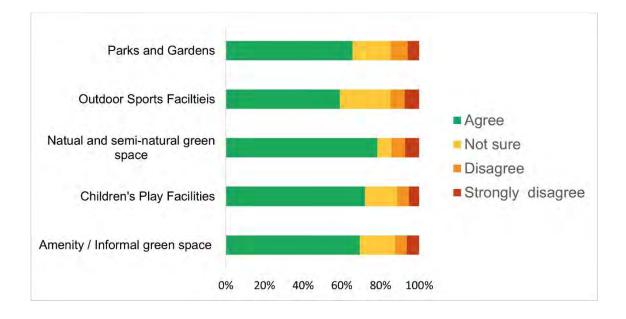

ay be because smaller green spaces are under-utilised and forgotten.

**C.12** There is less provision of facilities which promote physical activities for adults - fitness trails and walking routes (0%) and outdoor 'Green' gym equipment (95) – compared to those for younger people – Children's play parks (48%) and ball courts (14%).

**C.13** This question was followed by a question on whether people agreed or disagreed that Herefordshire needed more of the different types of open space. The results of this are shown in **Figure C.5**. More respondents answered this question for Natural and semi-natural green space (176) and less respondents answered for Outdoor Sports Facilities (161).

# Figure C.5: Do you agree or disagree that Herefordshire needs more of different types of greenspace?



**C.14** The results show that, overall, there is a desire for more of all types of open space, with over 50% of respondents agreeing to this. This is more pronounced for Natural and semi-natural greenspace where 78% of respondents agreed that more of this type of space is needed in Herefordshire, despite the fact that this is the type of open space most people reported as being within 5 minutes' walk of their home.

**C.15** The open space with less support for more was outdoor sports facilities, although this was largely due to more people selecting the 'not sure' option – only 14% of respondents disagreed or strongly disagreed that there should be more outdoor sports facilities in Herefordshire.

# Improvements to parks and green spaces

**C.16** Respondents were asked what kind of im