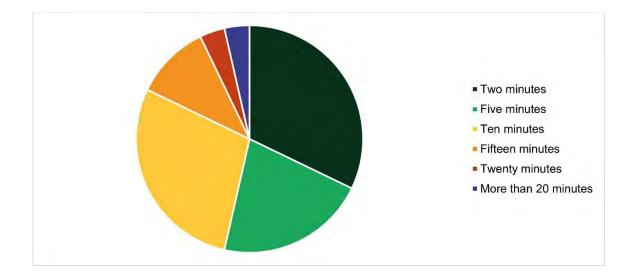

velling by foot. There were two respondents who selected 'other' as a way of travelling to open spaces. These both expanded the choice to include horse riding. No respondents choose the options of taxi, bus, train or motorcycles, the other options which were presented in this question.

# Figure C.2: How do you usually travel to parks and greenspaces?



**C.9** The number of respondents who answered the question on how long it takes to reach their nearest park was notably lower than the number of respondents for other questions in the study. The results show that over three-quarters of people can travel to their nearest park or green space in ten minutes or less, and one-third do so in two minutes.

# Figure C.3: How long does it usually take you to reach your nearest park or greenspace



# Types of green space

**C.10** Respondents were next asked about the types of green spaces within a 5 minute walk from their homes. 162 respondents answered this question, with only 9% answering that none of the options were within 5 minutes-walk. This suggests that many of the respondents who did not answer how far away their nearest open space is are within 5 minutes of the nearest park or green space. The results from this question are shown in **Figure C.4**.

# Figure C.4: Which of the following types of parks and greenspaces are less than five minutes walking distance from your home?



**C.11** The most common open spaces close to people's homes are areas with open space to walk or run (61%) and semi-natural and natural green spaces (51%). Fewer respondents noted the smaller ope