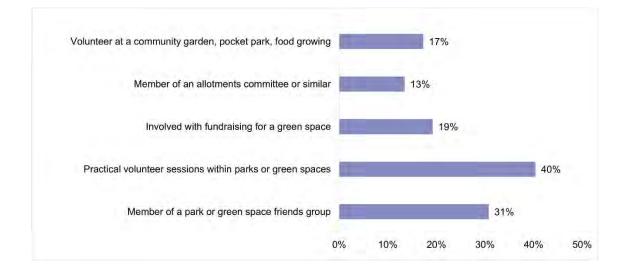

eering in parks and greenspaces?



**C.29** For those that did not currently volunteer, the main explanation for this was that there as a lack of time to do this (60%). Only 20% reported that they were not interested in volunteering. However, the lower number of people answering this question (15 respondents) suggests that there may be a lack of interest in volunteering in parks which prompted respondents to skip these questions.

**C.30** For those who do currently volunteer, the main types of activities undertaken are shown in **Figure C.12**. This question was answered by 52 respondents, more than the number of who responded as volunteering in their local park or garden in the preceding question.

# Figure C.12: What types of volunteering and community activities are you involved in?



**C.31** The more common activities that people are involved with are practical volunteering sessions (40%) and being a member of a Friends of group (31%).

**C.32** This shows a similar pattern to the results from question 19 (**Figure C.13**), which asked which types of activities people are more interested in participating in. This was answered by 153 respondents.

# Figure C.13: If the opportunity arose, what activities would you be interested in participating in?



**C.33** The most popular activities related to practical tasks, including for general tidiness (48%) and for wildlife conservation (42%). There was less interest in the organisational tasks, including fundraising (16%) and supporting Friends of groups (21%). 18% respondents were not interested in any of the activities g