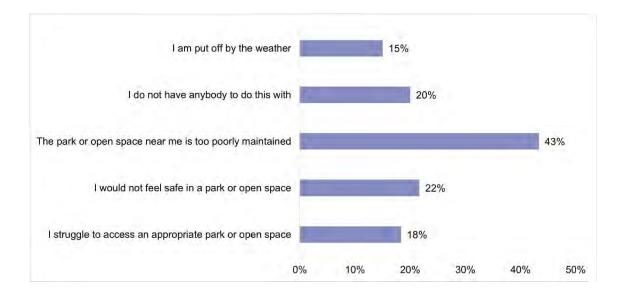

ive recreation



**C.24** There is a relatively even spread across the barriers for participating in physical activities and active recreation, with between 7 and 21% of people identifying with most of them. The exceptions are not thinking physical activity is

important (which no one identified as a barrier) and not having a suitable park or green space nearby (27%).

C.25 The barriers to physical activity were explored by asking more specifically about barriers to undertaking physical activity in parks and open spaces (Figure C.9). This question applied to people who undertook physical activity elsewhere but not within parks and green spaces. It was answered by 60 people.

# Figure C.9: What are the barriers to undertaking physical activities specifically within parks and greenspaces?



**C.26** The most common barrier to undertaking physical activities in parks and green spaces rather than elsewhere was related to the maintenance of these space – with 43% of respondents citing this as a barrier.

# Volunteering

**C.27** The final set of questions related to volunteering and community activities in parks and green spaces. These questions generally had a lower number of respondents.

**C.28** The first question asked where respondents were currently volunteering or part of community activities in any park or green space. Of the 30 respondents who answered this question, 52% were not involved in such activities, 48% were. For those who do not currently volunteer, a follow up questions asked the main reason for this. The results of these are shown in **Figure C.10** and *