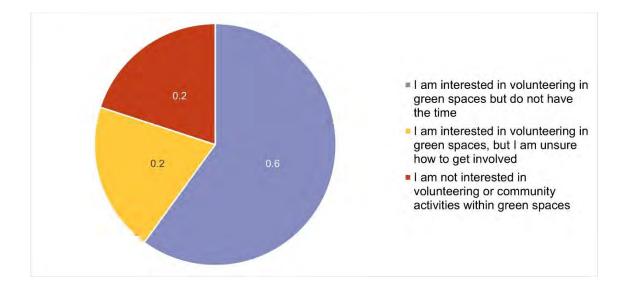

r.

# Volunteering

**C.27** The final set of questions related to volunteering and community activities in parks and green spaces. These questions generally had a lower number of respondents.

**C.28** The first question asked where respondents were currently volunteering or part of community activities in any park or green space. Of the 30 respondents who answered this question, 52% were not involved in such activities, 48% were. For those who do not currently volunteer, a follow up questions asked the main reason for this. The results of these are shown in **Figure C.10** and **Figure C.11**.

# Figure C.10: Are you currently volunterring for or involved in community activites in any park or greenspaces?



Figure C.11: Would you be interested in volunteering in parks and greenspaces?



**C.29** For those that did not currently volunteer, the main explanation for this was that there as a lack of time to do this (60%). Only 20% reported that they were not interested in volunteering. However, the lower number of people answering this question (15 respondents) suggests that there may be a lack of interest in volunteering in parks which prompted respondents to skip these questions.

**C.30** For those who do currently volunteer, the main types of activities undertaken are shown in **Figure C.12**. This question was answered by 52 respondents, more than the number of who responded as volunteering in their local park or garden in the preceding question.

# Figure C.12: What types of volunteering and community activities are you involved in?



**C.31** The more common activit