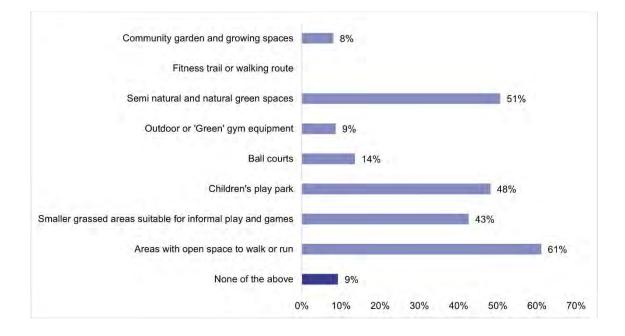

an travel to their nearest park or green space in ten minutes or less, and one-third do so in two minutes.

# Figure C.3: How long does it usually take you to reach your nearest park or greenspace



# Types of green space

**C.10** Respondents were next asked about the types of green spaces within a 5 minute walk from their homes. 162 respondents answered this question, with only 9% answering that none of the options were within 5 minutes-walk. This suggests that many of the respondents who did not answer how far away their nearest open space is are within 5 minutes of the nearest park or green space. The results from this question are shown in **Figure C.4**.

# Figure C.4: Which of the following types of parks and greenspaces are less than five minutes walking distance from your home?



**C.11** The most common open spaces close to people's homes are areas with open space to walk or run (61%) and semi-natural and natural green spaces (51%). Fewer respondents noted the smaller open spaces close to their houses, however it is unlikely that there are more large parks and green spaces than small ones. This may be because smaller green spaces are under-utilised and forgotten.

**C.12** There is less provision of facilities which promote physical activities for adults - fitness trails and walking routes (0%) and outdoor 'Green' gym equipment (95) – compared to those for younger people – Children's play parks (48%) and ball courts (14%).

**C.13** This question was followed by a question on whether people agreed or disagreed that Herefordshire needed more of the different type