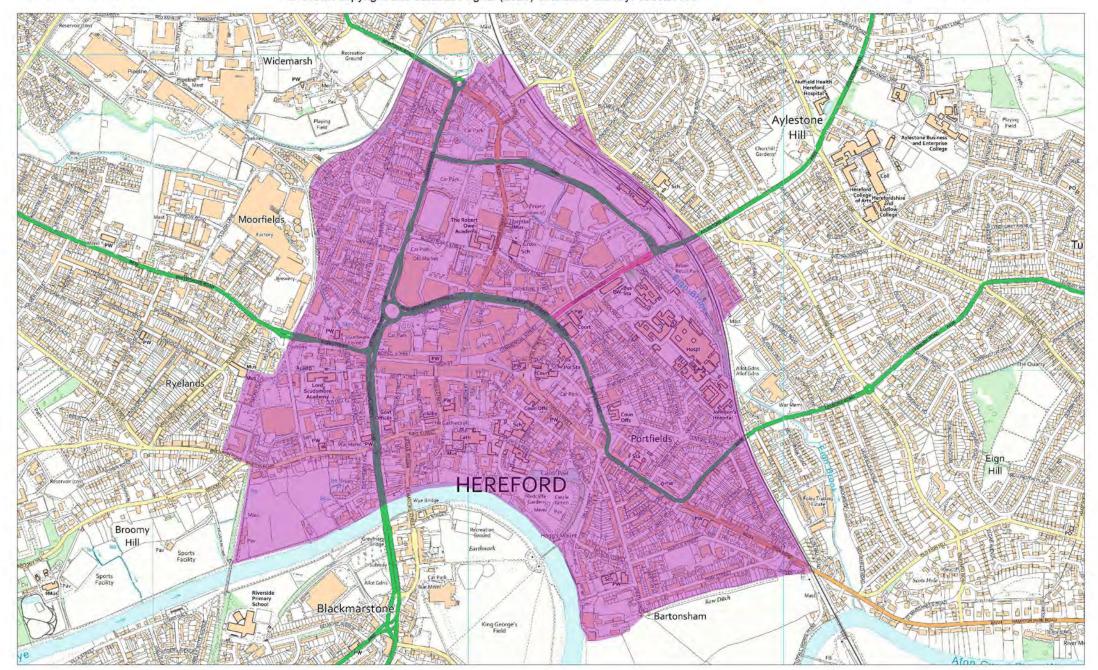

## **Contents**

|                |                                                                                                                      | Page Number |
|----------------|----------------------------------------------------------------------------------------------------------------------|-------------|
| Appendix 1 - 0 | Commitments 2024 (all sites with Planning Permission) Bromyard Housing Market Area Golden Valley Housing Market Area | 1<br>1<br>3 |
|                | Kington Housing Market Area                                                                                          | 5           |
|                | Ledbury Housing Market Area                                                                                          | 7           |
|                | Leominster Housing Market Area                                                                                       | 10          |
|                | Hereford Housing Market Area                                                                                         | 12          |
|                | HD2 Sites                                                                                                            | 17          |
|                | Ross on Wye Housing Market Area                                                                                      | 18          |
|                | Nursing Homes and Student Accommodation                                                                              | 24          |
| Appendix 2 -   | Sites assessed for discounting 2024                                                                                  | 25          |
|                | 2a Full Planning permission sites - Site assessment and discounting of certain sites                                 | 25          |
|                | 2b Full planning permission on small sites in the River Lugg catchment - discounted sites                            | 27          |
|                | 2c Outline planning permission sites - Site assessment and discounting of certain sites                              | 29          |
|                | 2d Resolution to grant - Site assessment and discounting of certain sites                                            | 30          |
| Appendix 2e -  | Agent Responses 2024                                                                                                 | 31          |
| Appendix 3 -   | Neighbourhood Development Plans progress 2024                                                                        | 32          |
| Appendix 4 - I | List of Completions 2024                                                                                             | 42          |
|                | Bromyard Housing Market Area                                                                                         | 42          |
|                | Golden Valley Housing Market Area                                                                                    | 43          |
|                | Kington Housing Markey Area                                                                                          | 44          |
|                | Ledbury Housing Market Area                                                                                          | 45          |
|                | Leominster Housing Market Area                                                                                       | 47          |
|                | Hereford Housing Market Area                                                                                         | 49          |
|                | HD2 Sites                                                                                                            | 52          |
|                | Ross on Wye Housing Market Area                                                                                      | 53          |
| Appendix 5 -   | Annualised trajectory up to 2031                                                                                     | 56          |
| Appendix 6 -   | List of Parishes in the River Lugg Catchment Area                                                                    | 57          |
| Appendix 7 -   | Map of Hereford city centre – Policy HD2                                                                             | 61          |