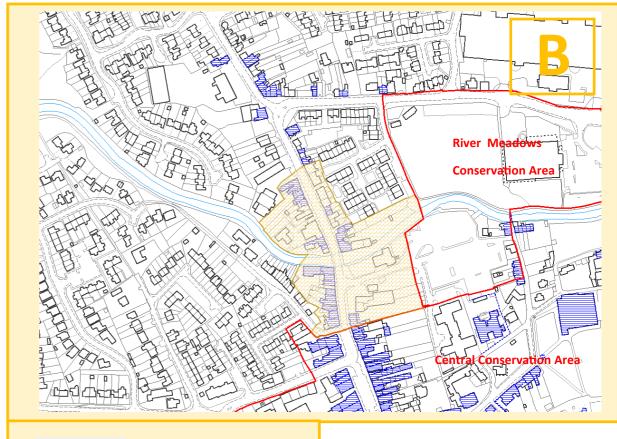

| Q6.                                                                                                                                                                                                                                                               | If you don't like these boundaries where would you want them to be (draw on map) and tell us why below.                                                                                                                                                                          | Draft Leominster Town Centre Conservation Appraisal<br>Proposed Extension of Conservation Area                                                                                                                                                                                                                                                                                                                                                                                                                                   |
|-------------------------------------------------------------------------------------------------------------------------------------------------------------------------------------------------------------------------------------------------------------------|----------------------------------------------------------------------------------------------------------------------------------------------------------------------------------------------------------------------------------------------------------------------------------|----------------------------------------------------------------------------------------------------------------------------------------------------------------------------------------------------------------------------------------------------------------------------------------------------------------------------------------------------------------------------------------------------------------------------------------------------------------------------------------------------------------------------------|
|                                                                                                                                                                                                                                                                   |                                                                                                                                                                                                                                                                                  | CONSULTATION RESPONSE FORM 30 October - 20 November 2023 We need to receive all comments by 20 November 2023                                                                                                                                                                                                                                                                                                                                                                                                                     |
| Q.7                                                                                                                                                                                                                                                               | Would you like to make any other comments about any other aspect of heritage protection in Leominster?                                                                                                                                                                           | As a result of the previous consultation (15 August to 26 September 2022) we received some really helpful comments. Many focussed on the proposed new Bridge Street Conservation Area not being large enough to include all the areas of historic interest / importance to you. We have now fully considered those comments and are seeking your views on our revised proposal.  You can find an online version of this form here: <a href="https://bit.ly/3Fmau6V">https://bit.ly/3Fmau6V</a> or use the QR code shown (right): |
|                                                                                                                                                                                                                                                                   |                                                                                                                                                                                                                                                                                  | Q.1. Do you: live in town / work in town / own a business in town / are a visitor to the town / other? (please delete or circle where appropriate)                                                                                                                                                                                                                                                                                                                                                                               |
|                                                                                                                                                                                                                                                                   |                                                                                                                                                                                                                                                                                  | <ul><li>Q.2 Do you live in the existing Leominster conservation area?</li><li>Yes / No (please circle)</li></ul>                                                                                                                                                                                                                                                                                                                                                                                                                 |
|                                                                                                                                                                                                                                                                   | Please continue on a separate sheet if necessary                                                                                                                                                                                                                                 | <ul> <li>Q. 3 Do you live in a proposed conservation area?</li> <li>Yes / No (please circle)</li> <li>If "Yes" could you say which area A, B, C you live in (see map inside for detail).</li> <li>A / B / C (please circle)</li> </ul>                                                                                                                                                                                                                                                                                           |
| Thank you for taking part in this consultation process and make sure that you return this completed form by 20 November 2023  RESPONSES TO CONSULTATIONS MAY BE MADE PUBLIC (eg on the internet or via a report) but we will only be taking anonymised responses. |                                                                                                                                                                                                                                                                                  | <ul> <li>Q.4 We have suggested three boundaries for the new Conservation Area. Which do you think is best? (see map inside for detail)</li> <li>A / B / C (please circle)</li> </ul>                                                                                                                                                                                                                                                                                                                                             |
| Built I<br>Fir Tr                                                                                                                                                                                                                                                 | e send this form by post to: Heritage Team, Economy & Environment Directorate, Herefordshire Archive and Record Centre, ee Lane, Rotherwas, Hereford, HR2 6LA  op off in person at: inster Town Council Offices, Tourist Information Centre, 11 Corn Square, Leominster, HR6 8YP | Q5. Why do you prefer this option?                                                                                                                                                                                                                                                                                                                                                                                                                                                                                               |