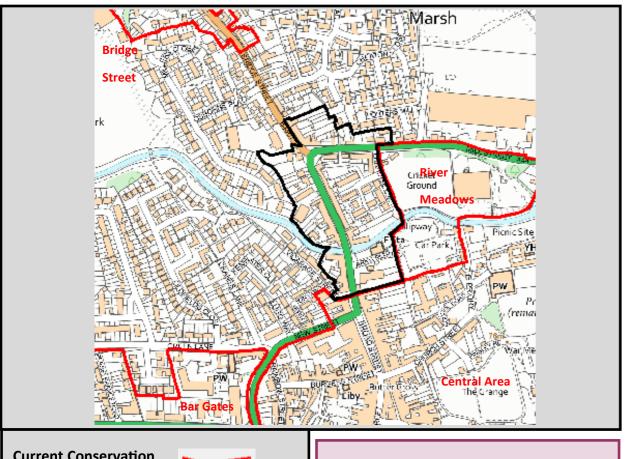

| Q6.                                                                                                                                                                                                                                                               | If you don't like these boundaries where would you want them to be (draw on map) and tell us why below.                                                                                                                                                                          | Draft Leominster Town Centre Conservation Appraisal<br>Proposed Extension of Conservation Area                                                                                                                                                                                                                                                                                                                                                                                                                                   |
|-------------------------------------------------------------------------------------------------------------------------------------------------------------------------------------------------------------------------------------------------------------------|----------------------------------------------------------------------------------------------------------------------------------------------------------------------------------------------------------------------------------------------------------------------------------|----------------------------------------------------------------------------------------------------------------------------------------------------------------------------------------------------------------------------------------------------------------------------------------------------------------------------------------------------------------------------------------------------------------------------------------------------------------------------------------------------------------------------------|
|                                                                                                                                                                                                                                                                   |                                                                                                                                                                                                                                                                                  | CONSULTATION RESPONSE FORM 30 October - 20 November 2023 We need to receive all comments by 20 November 2023                                                                                                                                                                                                                                                                                                                                                                                                                     |
| Q.7                                                                                                                                                                                                                                                               | Would you like to make any other comments about any other aspect of heritage protection in Leominster?                                                                                                                                                                           | As a result of the previous consultation (15 August to 26 September 2022) we received some really helpful comments. Many focussed on the proposed new Bridge Street Conservation Area not being large enough to include all the areas of historic interest / importance to you. We have now fully considered those comments and are seeking your views on our revised proposal.  You can find an online version of this form here: <a href="https://bit.ly/3Fmau6V">https://bit.ly/3Fmau6V</a> or use the QR code shown (right): |
|                                                                                                                                                                                                                                                                   |                                                                                                                                                                                                                                                                                  | Q.1. Do you: live in town / work in town / own a business in town / are a visitor to the town / other? (please delete or circle where appropriate)                                                                                                                                                                                                                                                                                                                                                                               |
|                                                                                                                                                                                                                                                                   |                                                                                                                                                                                                                                                                                  | <ul><li>Q.2 Do you live in the existing Leominster conservation area?</li><li>Yes / No (please circle)</li></ul>                                                                                                                                                                                                                                                                                                                                                                                                                 |
|                                                                                                                                                                                                                                                                   | Please continue on a separate sheet if necessary                                                                                                                                                                                                                                 | <ul> <li>Q. 3 Do you live in a proposed conservation area?</li> <li>Yes / No (please circle)</li> <li>If "Yes" could you say which area A, B, C you live in (see map inside for detail).</li> <li>A / B / C (please circle)</li> </ul>                                                                                                                                                                                                                                                                                           |
| Thank you for taking part in this consultation process and make sure that you return this completed form by 20 November 2023  RESPONSES TO CONSULTATIONS MAY BE MADE PUBLIC (eg on the internet or via a report) but we will only be taking anonymised responses. |                                                                                                                                                                                                                                                                                  | <ul> <li>Q.4 We have suggested three boundaries for the new Conservation Area. Which do you think is best? (see map inside for detail)</li> <li>A / B / C (please circle)</li> </ul>                                                                                                                                                                                                                                                                                                                                             |
| Built I<br>Fir Tr                                                                                                                                                                                                                                                 | e send this form by post to: Heritage Team, Economy & Environment Directorate, Herefordshire Archive and Record Centre, ee Lane, Rotherwas, Hereford, HR2 6LA  op off in person at: inster Town Council Offices, Tourist Information Centre, 11 Corn Square, Leominster, HR6 8YP | Q5. Why do you prefer this option?                                                                                                                                                                                                                                                                                                                                                                                                                                                                                               |