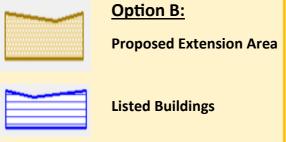

| Q6.                                                                                                                                                                                                                                                               | If you don't like these boundaries where would you want them to be (draw on map) and tell us why below.                                                                                                                                                                          | Draft Leominster Town Centre Conservation Appraisal<br>Proposed Extension of Conservation Area                                                                                                                                                                                                                                                                                                                                                                                                                                   |
|-------------------------------------------------------------------------------------------------------------------------------------------------------------------------------------------------------------------------------------------------------------------|----------------------------------------------------------------------------------------------------------------------------------------------------------------------------------------------------------------------------------------------------------------------------------|----------------------------------------------------------------------------------------------------------------------------------------------------------------------------------------------------------------------------------------------------------------------------------------------------------------------------------------------------------------------------------------------------------------------------------------------------------------------------------------------------------------------------------|
|                                                                                                                                                                                                                                                                   |                                                                                                                                                                                                                                                                                  | CONSULTATION RESPONSE FORM 30 October - 20 November 2023 We need to receive all comments by 20 November 2023                                                                                                                                                                                                                                                                                                                                                                                                                     |
| Q.7                                                                                                                                                                                                                                                               | Would you like to make any other comments about any other aspect of heritage protection in Leominster?                                                                                                                                                                           | As a result of the previous consultation (15 August to 26 September 2022) we received some really helpful comments. Many focussed on the proposed new Bridge Street Conservation Area not being large enough to include all the areas of historic interest / importance to you. We have now fully considered those comments and are seeking your views on our revised proposal.  You can find an online version of this form here: <a href="https://bit.ly/3Fmau6V">https://bit.ly/3Fmau6V</a> or use the QR code shown (right): |
|                                                                                                                                                                                                                                                                   |                                                                                                                                                                                                                                                                                  | Q.1. Do you: live in town / work in town / own a business in town / are a visitor to the town / other? (please delete or circle where appropriate)                                                                                                                                                                                                                                                                                                                                                                               |
|                                                                                                                                                                                                                                                                   |                                                                                                                                                                                                                                                                                  | <ul><li>Q.2 Do you live in the existing Leominster conservation area?</li><li>Yes / No (please circle)</li></ul>                                                                                                                                                                                                                                                                                                                                                                                                                 |
|                                                                                                                                                                                                                                                                   | Please continue on a separate sheet if necessary                                                                                                                                                                                                                                 | <ul> <li>Q. 3 Do you live in a proposed conservation area?</li> <li>Yes / No (please circle)</li> <li>If "Yes" could you say which area A, B, C you live in (see map inside for detail).</li> <li>A / B / C (please circle)</li> </ul>                                                                                                                                                                                                                                                                                           |
| Thank you for taking part in this consultation process and make sure that you return this completed form by 20 November 2023  RESPONSES TO CONSULTATIONS MAY BE MADE PUBLIC (eg on the internet or via a report) but we will only be taking anonymised responses. |                                                                                                                                                                                                                                                                                  | <ul> <li>Q.4 We have suggested three boundaries for the new Conservation Area. Which do you think is best? (see map inside for detail)</li> <li>A / B / C (please circle)</li> </ul>                                                                                                                                                                                                                                                                                                                                             |
| Built I<br>Fir Tr                                                                                                                                                                                                                                                 | e send this form by post to: Heritage Team, Economy & Environment Directorate, Herefordshire Archive and Record Centre, ee Lane, Rotherwas, Hereford, HR2 6LA  op off in person at: inster Town Council Offices, Tourist Information Centre, 11 Corn Square, Leominster, HR6 8YP | Q5. Why do you prefer this option?                                                                                                                                                                                                                                                                                                                                                                                                                                                                                               |