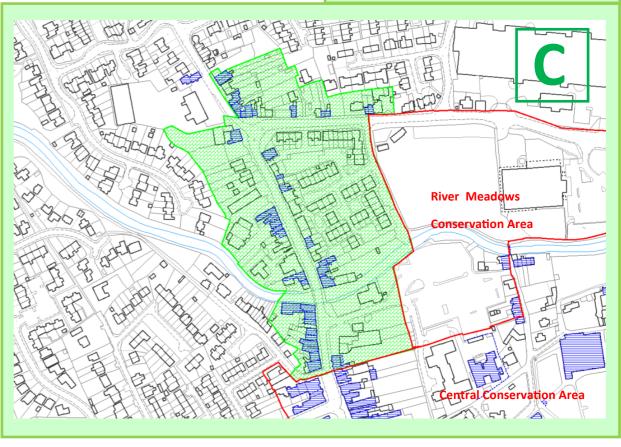

| Q6.                                                                                                                                                                                                                                                               | If you don't like these boundaries where would you want them to be (draw on map) and tell us why below.                                                                                                                                                                          | Draft Leominster Town Centre Conservation Appraisal<br>Proposed Extension of Conservation Area                                                                                                                                                                                                                                                                                                                                                                                                                                   |
|-------------------------------------------------------------------------------------------------------------------------------------------------------------------------------------------------------------------------------------------------------------------|----------------------------------------------------------------------------------------------------------------------------------------------------------------------------------------------------------------------------------------------------------------------------------|----------------------------------------------------------------------------------------------------------------------------------------------------------------------------------------------------------------------------------------------------------------------------------------------------------------------------------------------------------------------------------------------------------------------------------------------------------------------------------------------------------------------------------|
|                                                                                                                                                                                                                                                                   |                                                                                                                                                                                                                                                                                  | CONSULTATION RESPONSE FORM 30 October - 20 November 2023 We need to receive all comments by 20 November 2023                                                                                                                                                                                                                                                                                                                                                                                                                     |
| Q.7                                                                                                                                                                                                                                                               | Would you like to make any other comments about any other aspect of heritage protection in Leominster?                                                                                                                                                                           | As a result of the previous consultation (15 August to 26 September 2022) we received some really helpful comments. Many focussed on the proposed new Bridge Street Conservation Area not being large enough to include all the areas of historic interest / importance to you. We have now fully considered those comments and are seeking your views on our revised proposal.  You can find an online version of this form here: <a href="https://bit.ly/3Fmau6V">https://bit.ly/3Fmau6V</a> or use the QR code shown (right): |
|                                                                                                                                                                                                                                                                   |                                                                                                                                                                                                                                                                                  | Q.1. Do you: live in town / work in town / own a business in town / are a visitor to the town / other? (please delete or circle where appropriate)                                                                                                                                                                                                                                                                                                                                                                               |
|                                                                                                                                                                                                                                                                   |                                                                                                                                                                                                                                                                                  | <ul><li>Q.2 Do you live in the existing Leominster conservation area?</li><li>Yes / No (please circle)</li></ul>                                                                                                                                                                                                                                                                                                                                                                                                                 |
|                                                                                                                                                                                                                                                                   | Please continue on a separate sheet if necessary                                                                                                                                                                                                                                 | <ul> <li>Q. 3 Do you live in a proposed conservation area?</li> <li>Yes / No (please circle)</li> <li>If "Yes" could you say which area A, B, C you live in (see map inside for detail).</li> <li>A / B / C (please circle)</li> </ul>                                                                                                                                                                                                                                                                                           |
| Thank you for taking part in this consultation process and make sure that you return this completed form by 20 November 2023  RESPONSES TO CONSULTATIONS MAY BE MADE PUBLIC (eg on the internet or via a report) but we will only be taking anonymised responses. |                                                                                                                                                                                                                                                                                  | <ul> <li>Q.4 We have suggested three boundaries for the new Conservation Area. Which do you think is best? (see map inside for detail)</li> <li>A / B / C (please circle)</li> </ul>                                                                                                                                                                                                                                                                                                                                             |
| Built I<br>Fir Tr                                                                                                                                                                                                                                                 | e send this form by post to: Heritage Team, Economy & Environment Directorate, Herefordshire Archive and Record Centre, ee Lane, Rotherwas, Hereford, HR2 6LA  op off in person at: inster Town Council Offices, Tourist Information Centre, 11 Corn Square, Leominster, HR6 8YP | Q5. Why do you prefer this option?                                                                                                                                                                                                                                                                                                                                                                                                                                                                                               |