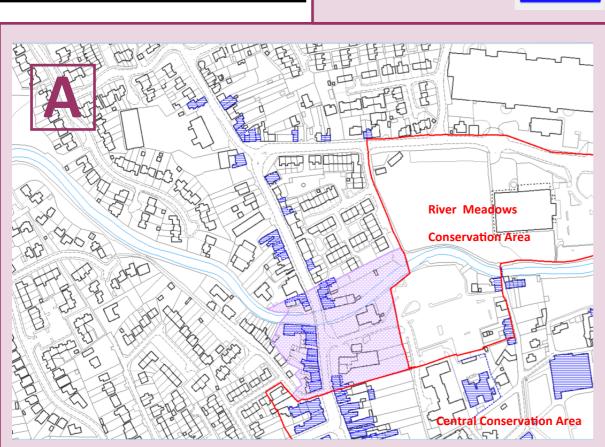

| Q6.                                                                                                                                                                                                                                                               | If you don't like these boundaries where would you want them to be (draw on map) and tell us why below.                                                                                                                                                                          | Draft Leominster Town Centre Conservation Appraisal<br>Proposed Extension of Conservation Area                                                                                                                                                                                                                                                                                                                                                                                                                                   |
|-------------------------------------------------------------------------------------------------------------------------------------------------------------------------------------------------------------------------------------------------------------------|----------------------------------------------------------------------------------------------------------------------------------------------------------------------------------------------------------------------------------------------------------------------------------|----------------------------------------------------------------------------------------------------------------------------------------------------------------------------------------------------------------------------------------------------------------------------------------------------------------------------------------------------------------------------------------------------------------------------------------------------------------------------------------------------------------------------------|
|                                                                                                                                                                                                                                                                   |                                                                                                                                                                                                                                                                                  | CONSULTATION RESPONSE FORM 30 October - 20 November 2023 We need to receive all comments by 20 November 2023                                                                                                                                                                                                                                                                                                                                                                                                                     |
| Q.7                                                                                                                                                                                                                                                               | Would you like to make any other comments about any other aspect of heritage protection in Leominster?                                                                                                                                                                           | As a result of the previous consultation (15 August to 26 September 2022) we received some really helpful comments. Many focussed on the proposed new Bridge Street Conservation Area not being large enough to include all the areas of historic interest / importance to you. We have now fully considered those comments and are seeking your views on our revised proposal.  You can find an online version of this form here: <a href="https://bit.ly/3Fmau6V">https://bit.ly/3Fmau6V</a> or use the QR code shown (right): |
|                                                                                                                                                                                                                                                                   |                                                                                                                                                                                                                                                                                  | Q.1. Do you: live in town / work in town / own a business in town / are a visitor to the town / other? (please delete or circle where appropriate)                                                                                                                                                                                                                                                                                                                                                                               |
|                                                                                                                                                                                                                                                                   |                                                                                                                                                                                                                                                                                  | <ul><li>Q.2 Do you live in the existing Leominster conservation area?</li><li>Yes / No (please circle)</li></ul>                                                                                                                                                                                                                                                                                                                                                                                                                 |
|                                                                                                                                                                                                                                                                   | Please continue on a separate sheet if necessary                                                                                                                                                                                                                                 | <ul> <li>Q. 3 Do you live in a proposed conservation area?</li> <li>Yes / No (please circle)</li> <li>If "Yes" could you say which area A, B, C you live in (see map inside for detail).</li> <li>A / B / C (please circle)</li> </ul>                                                                                                                                                                                                                                                                                           |
| Thank you for taking part in this consultation process and make sure that you return this completed form by 20 November 2023  RESPONSES TO CONSULTATIONS MAY BE MADE PUBLIC (eg on the internet or via a report) but we will only be taking anonymised responses. |                                                                                                                                                                                                                                                                                  | <ul> <li>Q.4 We have suggested three boundaries for the new Conservation Area. Which do you think is best? (see map inside for detail)</li> <li>A / B / C (please circle)</li> </ul>                                                                                                                                                                                                                                                                                                                                             |
| Built I<br>Fir Tr                                                                                                                                                                                                                                                 | e send this form by post to: Heritage Team, Economy & Environment Directorate, Herefordshire Archive and Record Centre, ee Lane, Rotherwas, Hereford, HR2 6LA  op off in person at: inster Town Council Offices, Tourist Information Centre, 11 Corn Square, Leominster, HR6 8YP | Q5. Why do you prefer this option?                                                                                                                                                                                                                                                                                                                                                                                                                                                                                               |