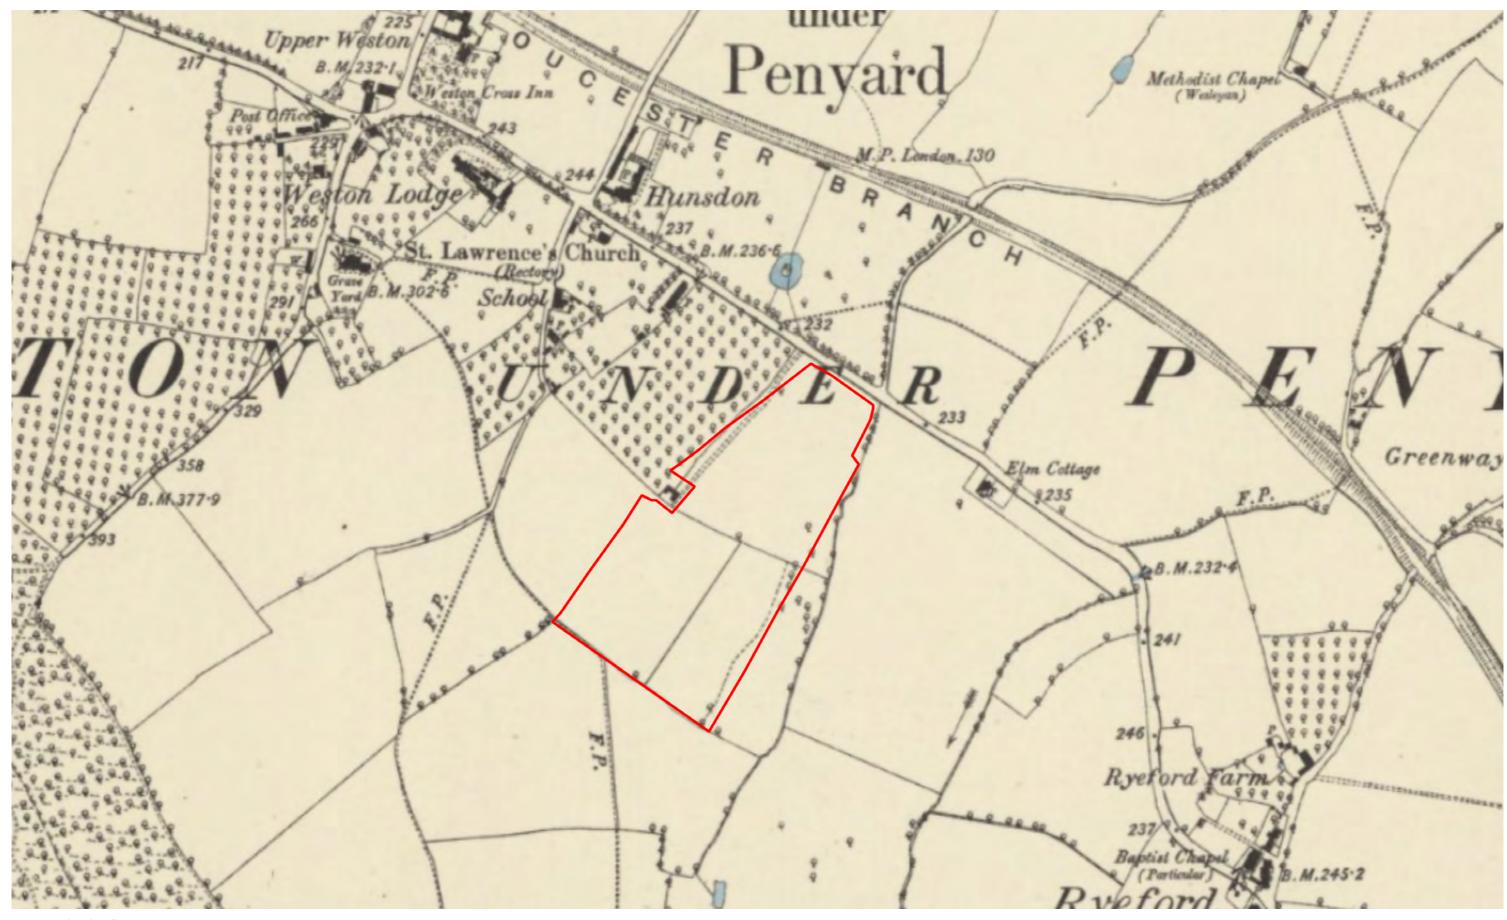

FIGURE 20.2 SITE MARKED ON 1887 OS MAP

February 2024 Land opposite playing fields, Weston under Penyard.indd STRATEGIC SITE ALLOCATION HERITAGE IMPACT ASSESSMENTS HEREFORDSHIRE COUNCIL

SITE NAME: LAND OPPOSITE PLAYING FIELDS, WESTON UNDER PENYARD