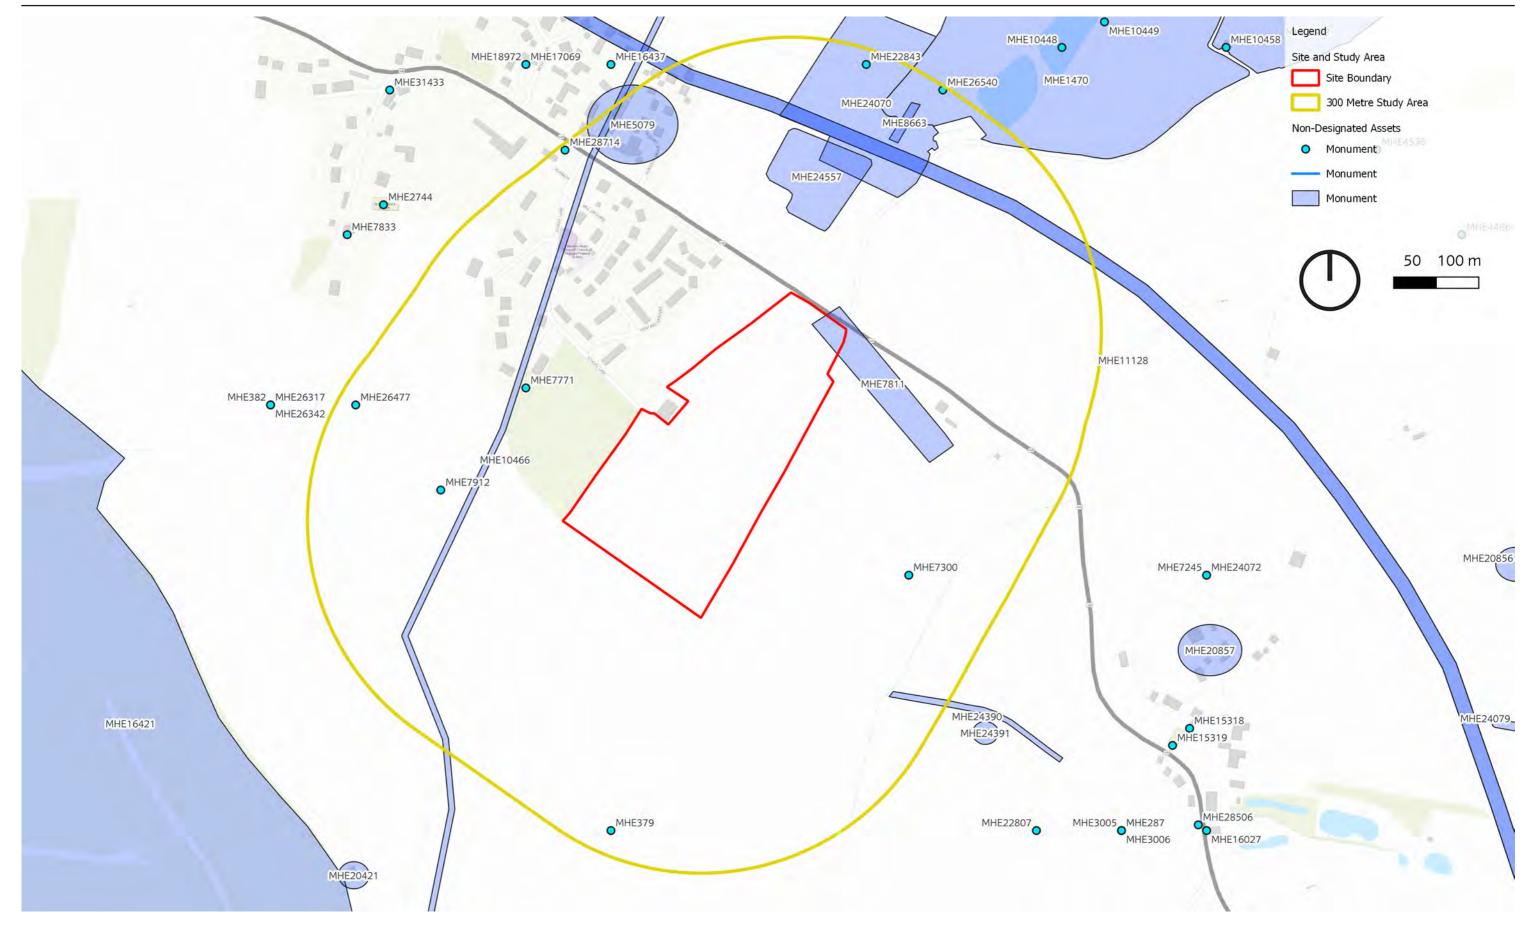

FIGURE 20.4 NON-DESIGNATED ASSEGTS WITHIN AND AROUND THE SITE

February 2024 Land opposite playing fields, Weston under Penyard.indd

STRATEGIC SITE ALLOCATION HERITAGE IMPACT ASSESSMENTS HEREFORDSHIRE COUNCIL