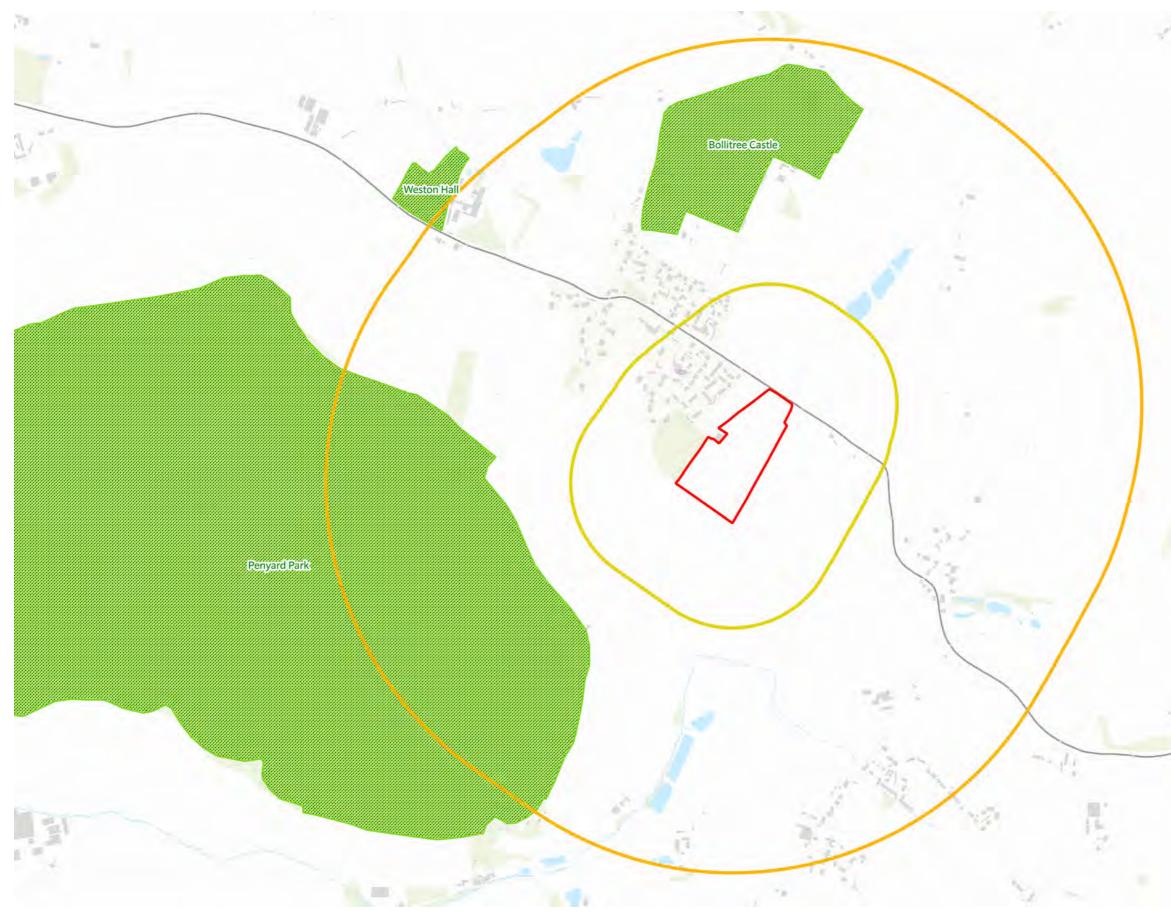

FIGURE 20.5 UNREGISTERED PARKS AND GARDENS WITHIN 1KM OF THE SITE

February 2024 Land opposite playing fields, Weston under Penyard.indd STRATEGIC SITE ALLOCATION HERITAGE IMPACT ASSESSMENTS HEREFORDSHIRE COUNCIL