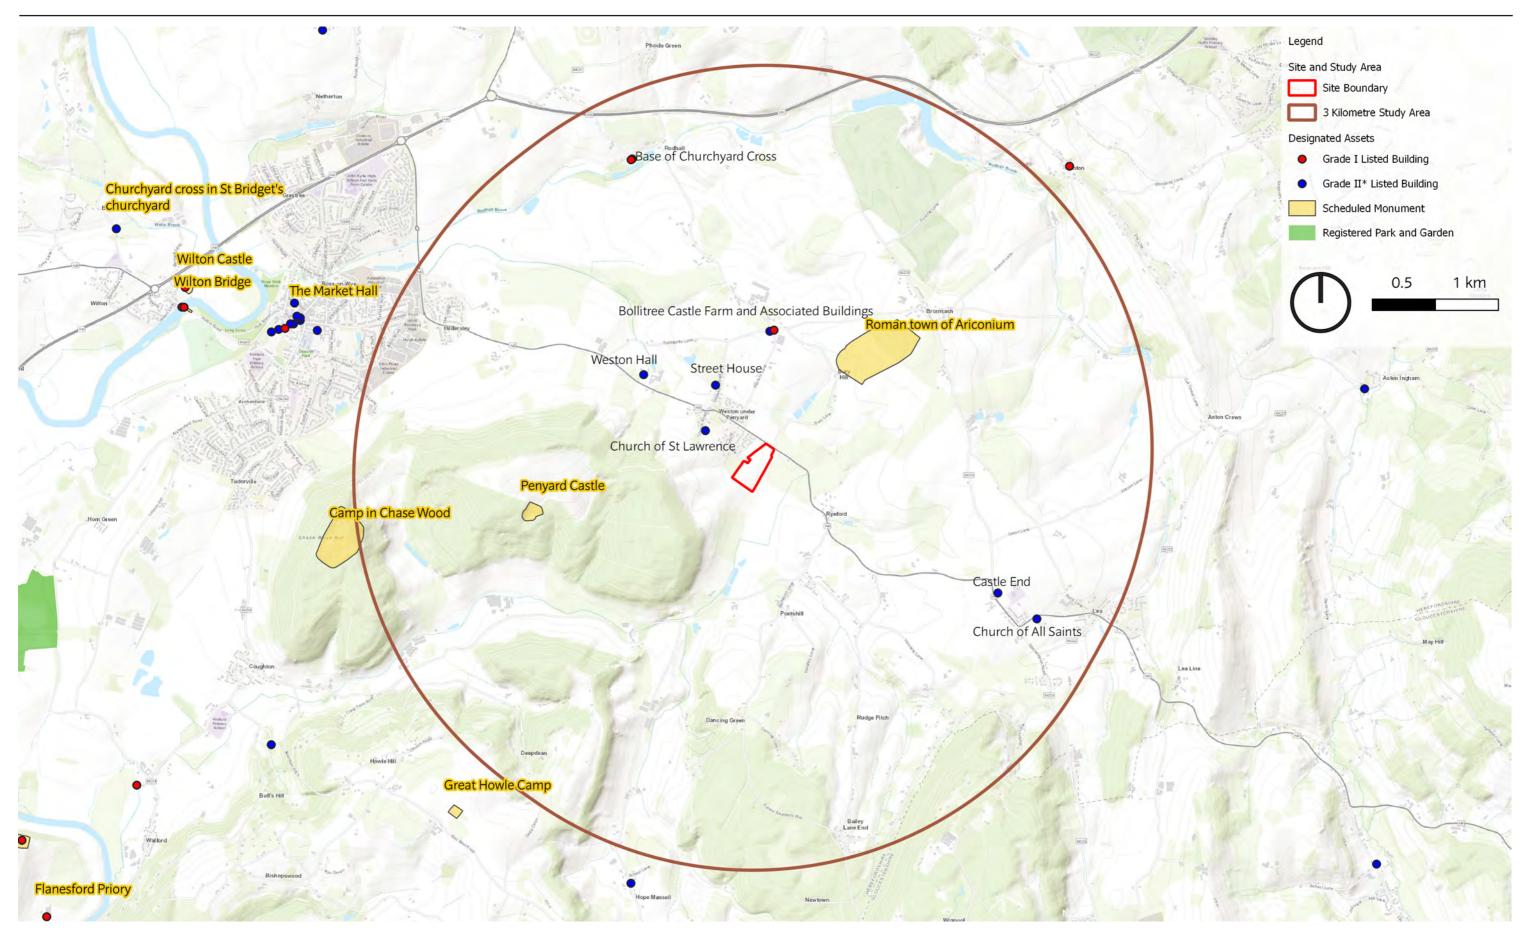

SITE NAME: LAND OPPOSITE PLAYING FIELDS, WESTON UNDER PENYARD

FIGURE 20.7 SIGNIFICANT DESIGNATED ASSETS WITHIN THE SITE AND 3KM STUDY AREA