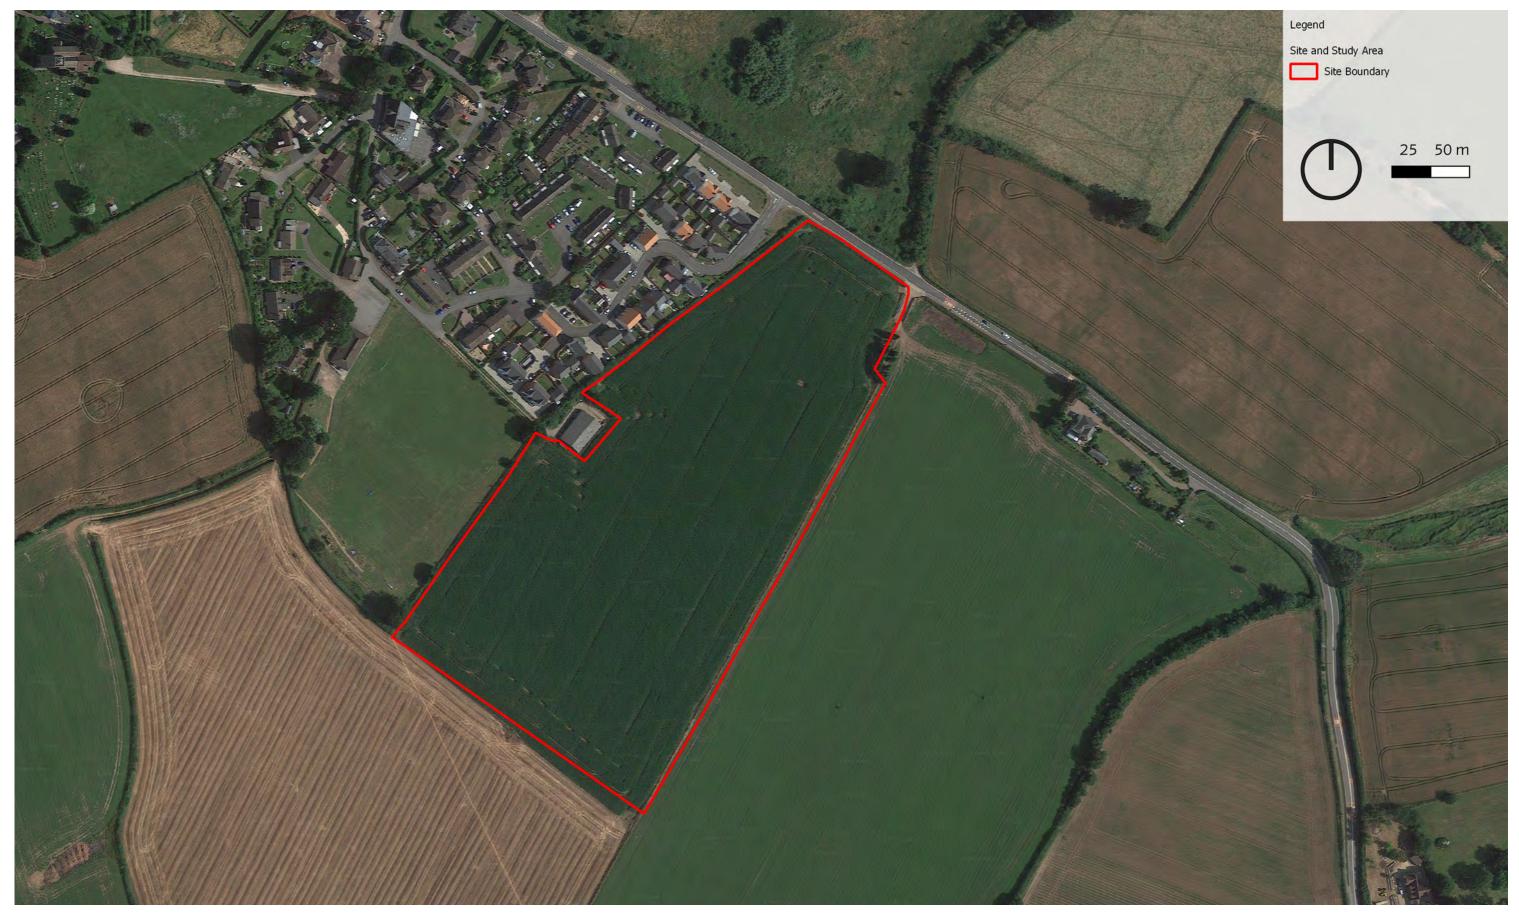

FIGURE 20.1 SITE BOUNDARY

February 2024 Land opposite playing fields, Weston under Penyard.indd STRATEGIC SITE ALLOCATION HERITAGE IMPACT ASSESSMENTS HEREFORDSHIRE COUNCIL

SITE NAME: LAND OPPOSITE PLAYING FIELDS, WESTON UNDER PENYARD