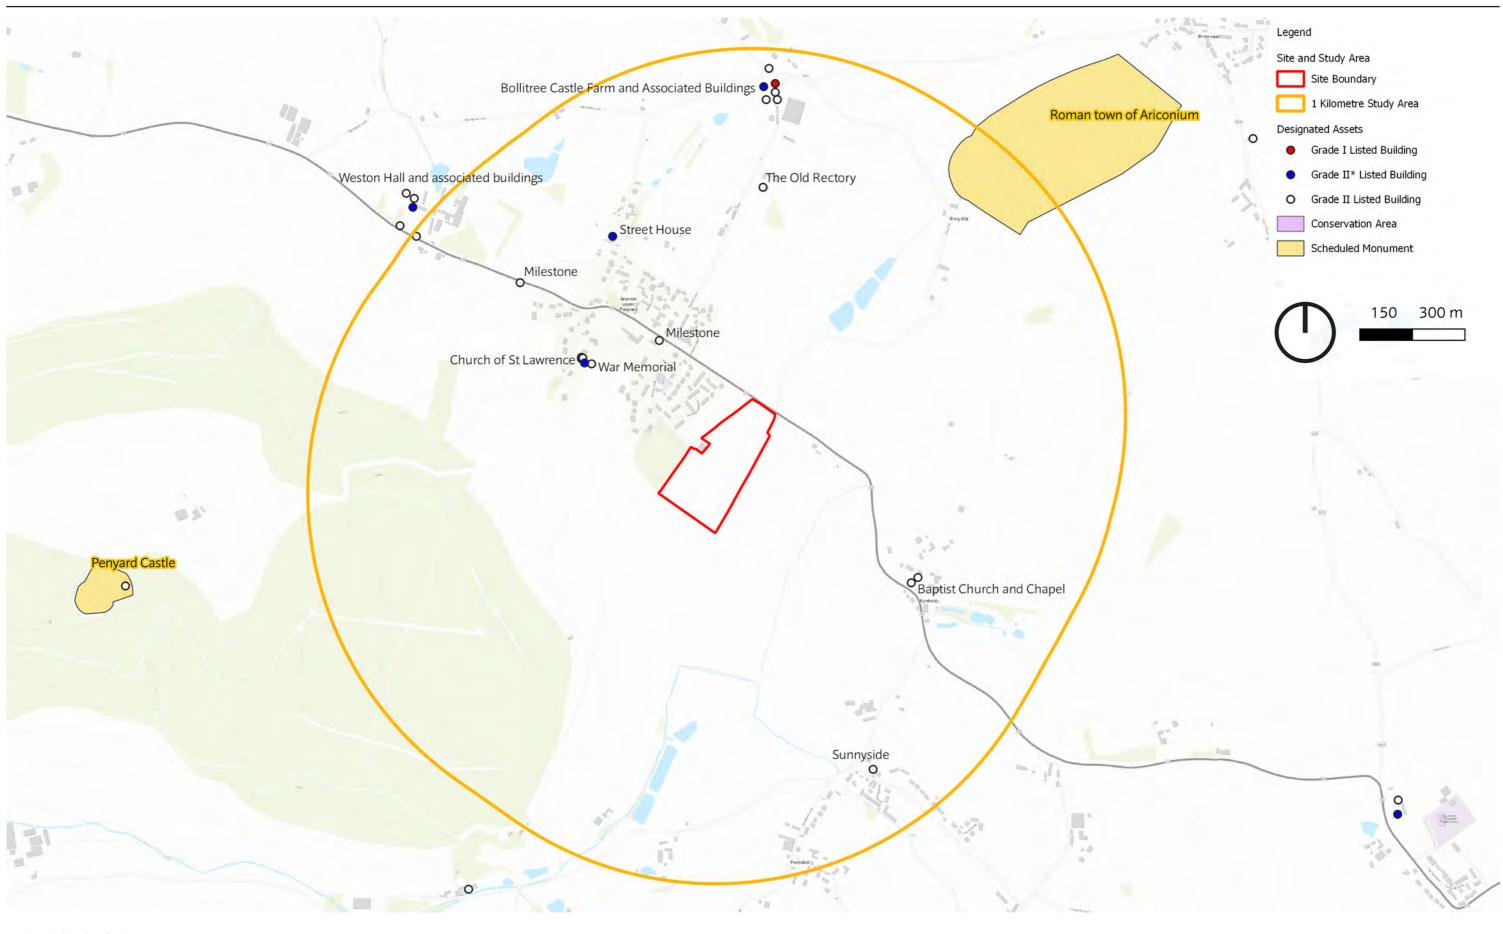

SITE NAME: LAND OPPOSITE PLAYING FIELDS, WESTON UNDER PENYARD

FIGURE 20.6 DESIGNATED ASSETS WITHIN THE SITE AND 1KM STUDY AREA

February 2024 Land opposite playing fields, Weston under Penyard.indd

STRATEGIC SITE ALLOCATION HERITAGE IMPACT ASSESSMENTS HEREFORDSHIRE COUNCIL