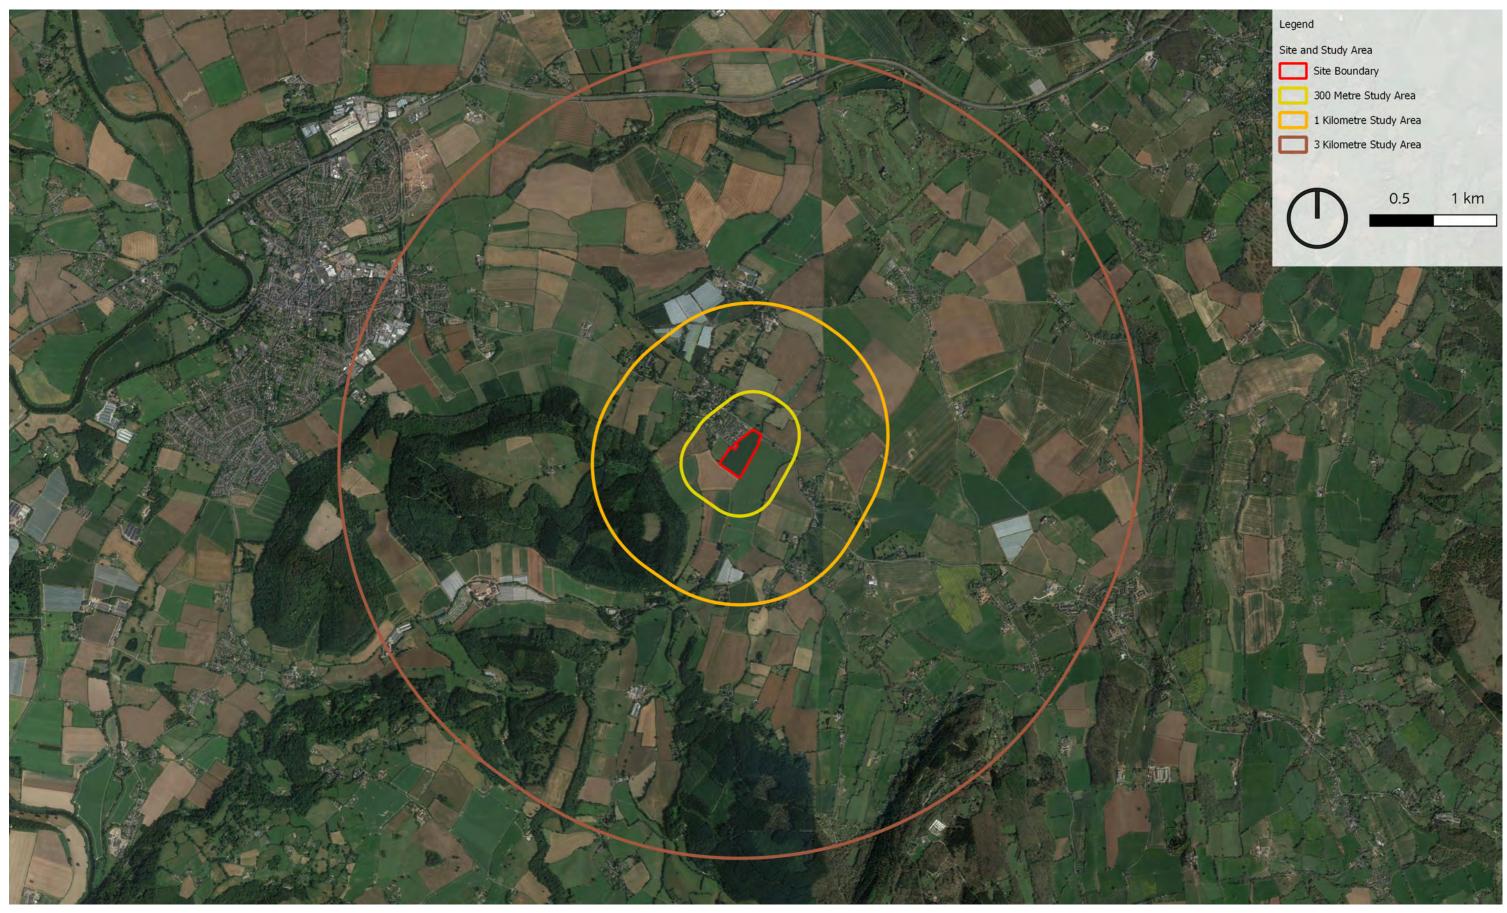

FIGURE 20.3 LOCATION OF SITE AND STUDY AREAS

February 2024 Land opposite playing fields, Weston under Penyard.indd STRATEGIC SITE ALLOCATION HERITAGE IMPACT ASSESSMENTS HEREFORDSHIRE COUNCIL

SITE NAME: LAND OPPOSITE PLAYING FIELDS, WESTON UNDER PENYARD