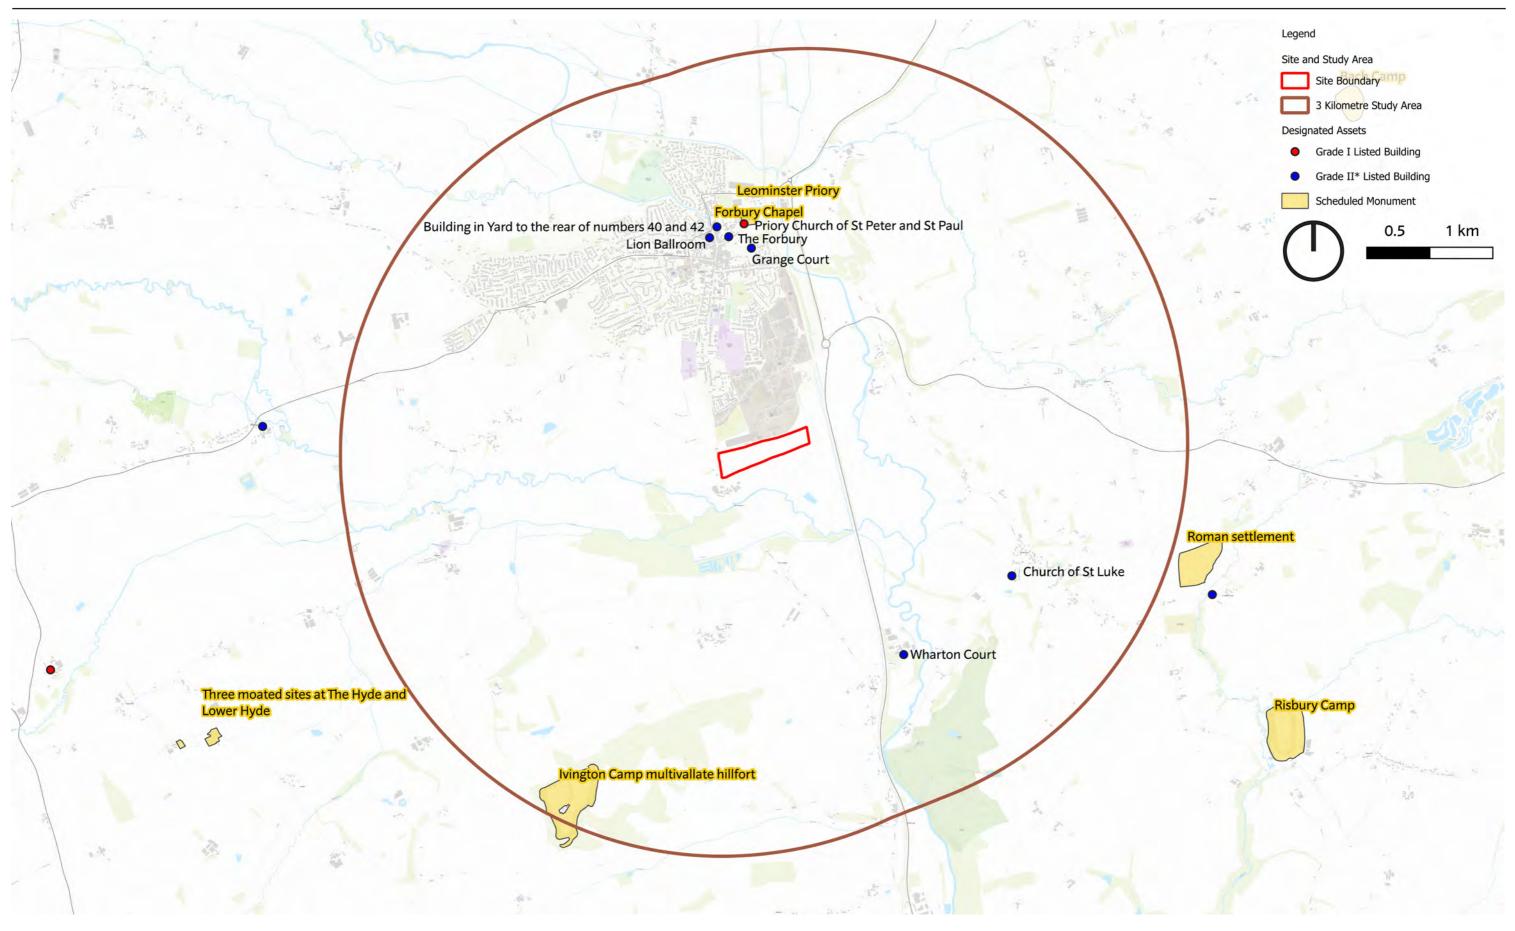

November 2023 Land south of Leominster Enterprise Park.indd

STRATEGIC SITE ALLOCATION HERITAGE IMPACT ASSESSMENTS HEREFORDSHIRE COUNCIL

SITE NAME: LAND SOUTH OF LEOMINSTER ENTERPRISE PARK

FIGURE C7.6 SIGNIFICANT DESIGNATED ASSETS WITHIN THE SITE AND 3KM STUDY AREA