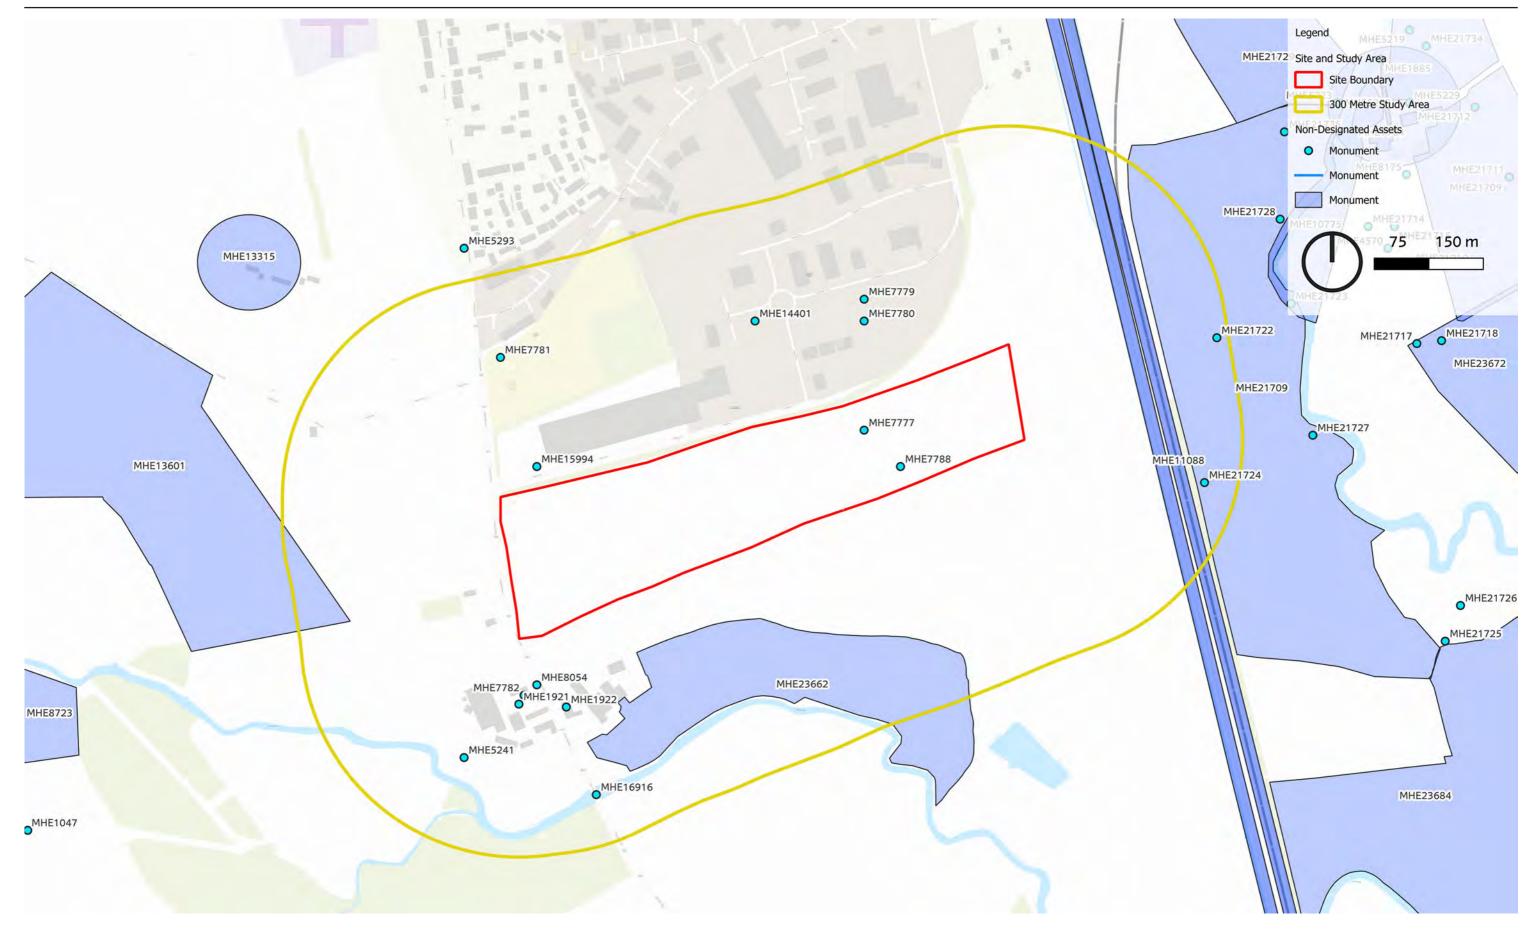

November 2023 Land south of Leominster Enterprise Park.indd STRATEGIC SITE ALLOCATION HERITAGE IMPACT ASSESSMENTS HEREFORDSHIRE COUNCIL

SITE NAME: LAND SOUTH OF LEOMINSTER ENTERPRISE PARK

FIGURE C7.4 NON-DESIGNATED ASSEGTS WITHIN AND AROUND THE SITE