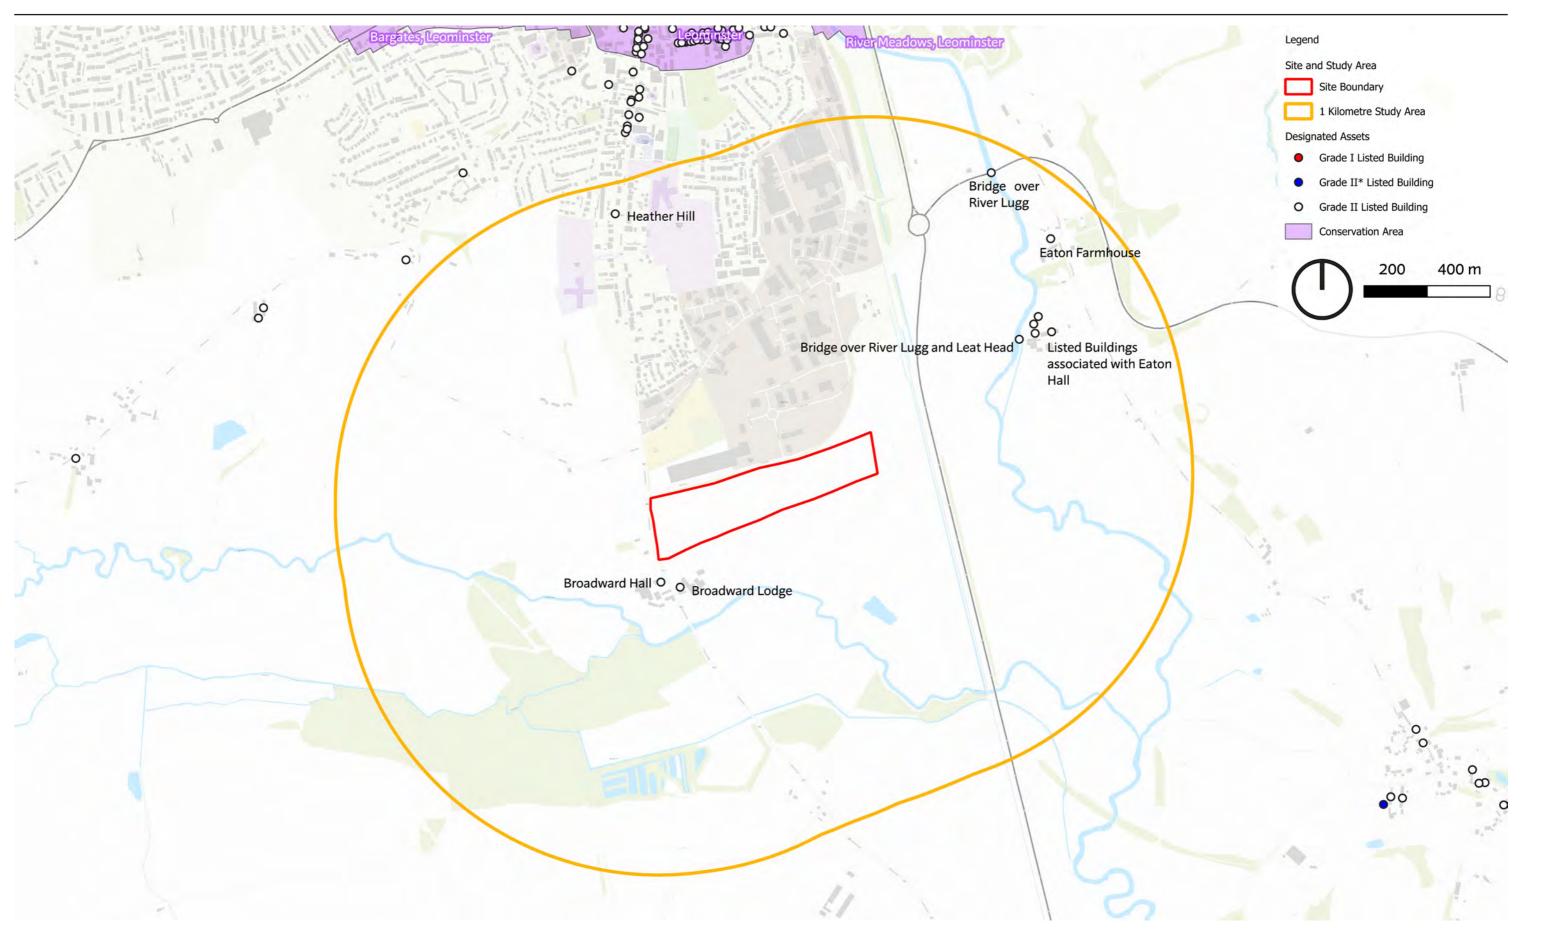

November 2023 Land south of Leominster Enterprise Park.indd STRATEGIC SITE ALLOCATION HERITAGE IMPACT ASSESSMENTS HEREFORDSHIRE COUNCIL

SITE NAME: LAND SOUTH OF LEOMINSTER ENTERPRISE PARK

FIGURE C7.5 DESIGNATED ASSETS WITHIN THE SITE AND 1KM STUDY AREA