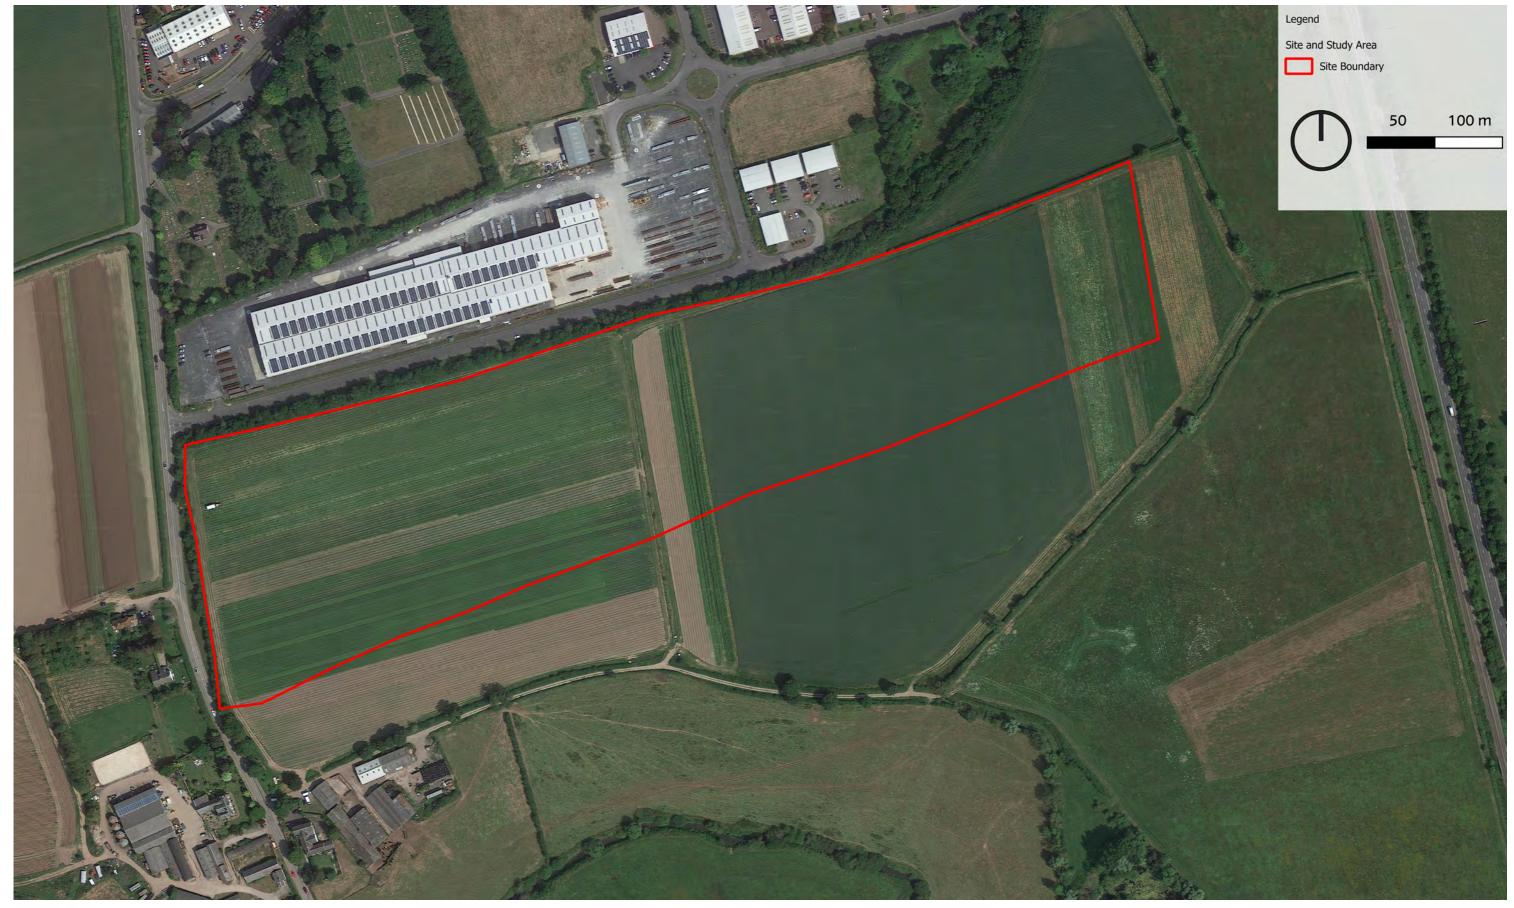

November 2023 Land south of Leominster Enterprise Park.indd STRATEGIC SITE ALLOCATION HERITAGE IMPACT ASSESSMENTS HEREFORDSHIRE COUNCIL

 $\ensuremath{\mathbb{C}}$  ESRI (2023) and Google Satellite (2023)