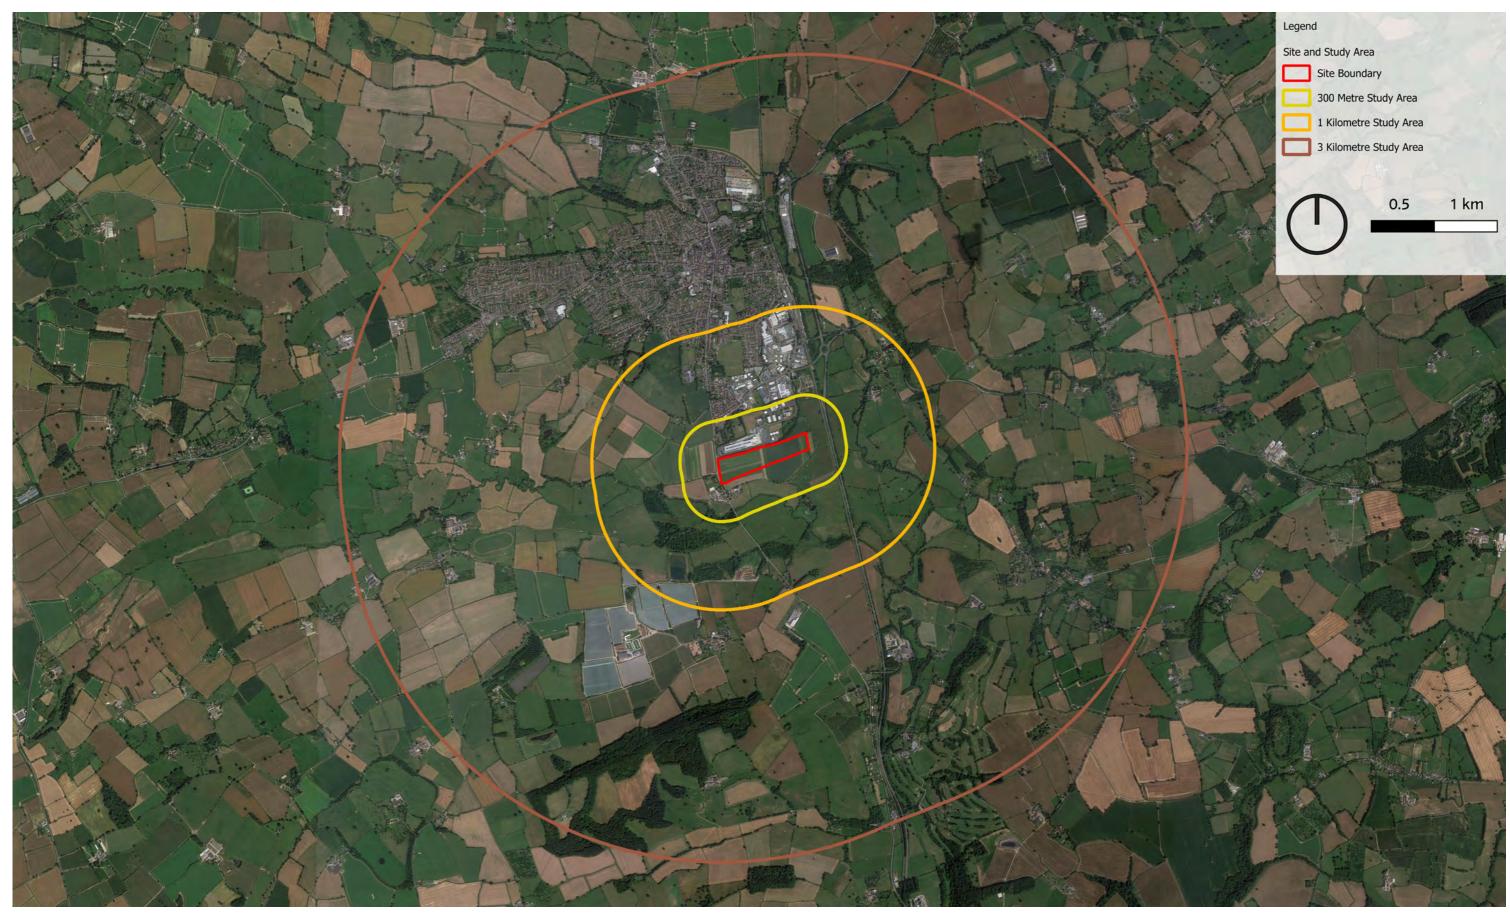

November 2023 Land south of Leominster Enterprise Park.indd

STRATEGIC SITE ALLOCATION HERITAGE IMPACT ASSESSMENTS HEREFORDSHIRE COUNCIL

SITE NAME: LAND SOUTH OF LEOMINSTER ENTERPRISE PARK

FIGURE C7.6 SIGNIFICANT DESIGNATED ASSETS WITHIN THE SITE AND 3KM STUDY AREA