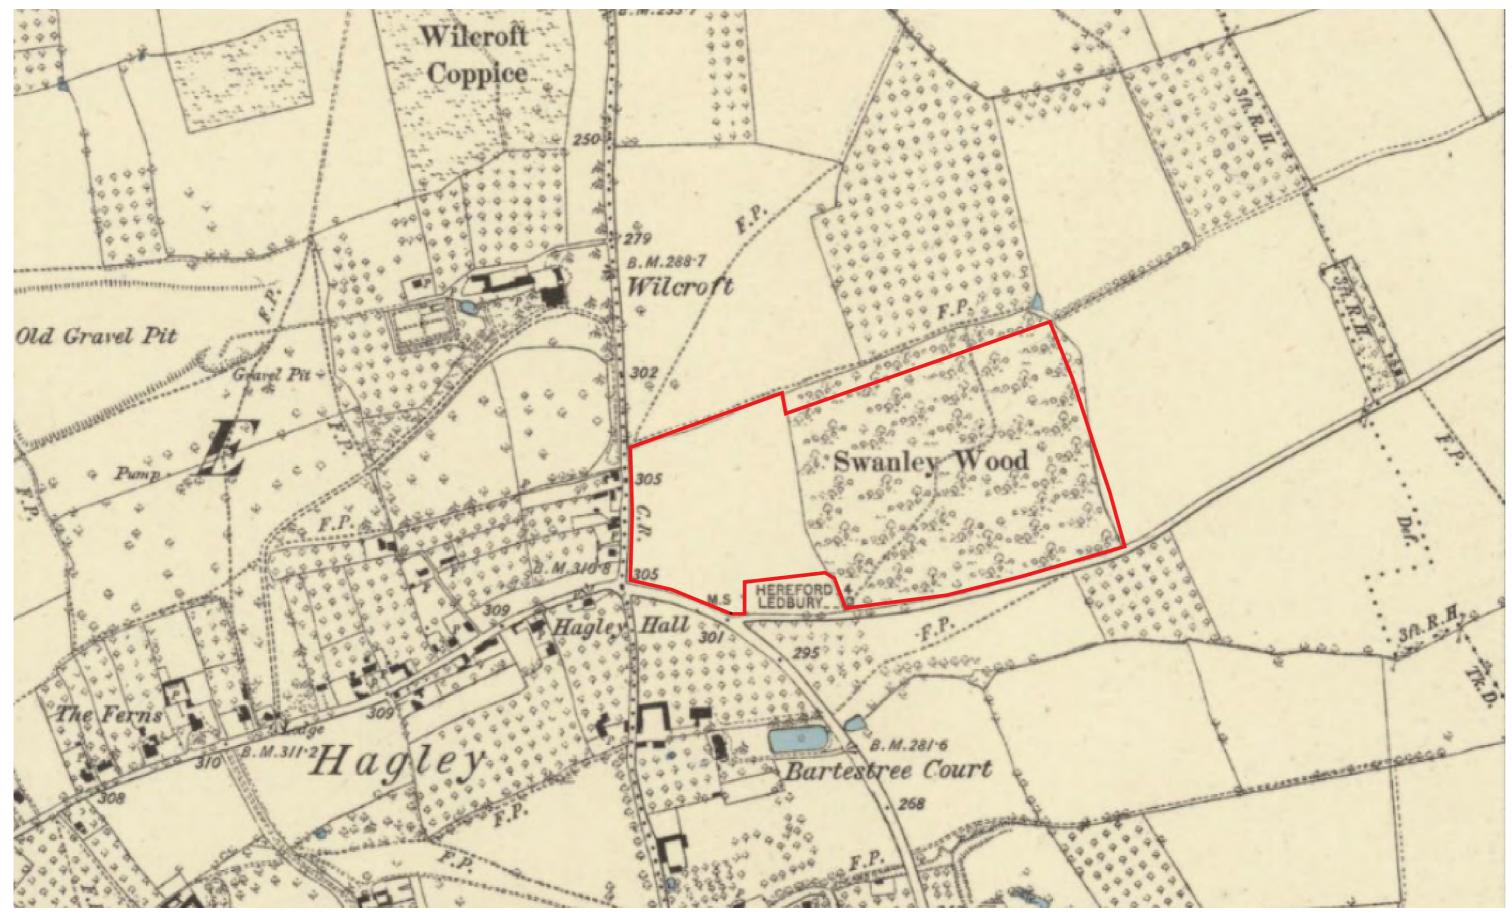

November 2023 Land adjoining Nursery Cottages, Bartestree.indd STRATEGIC SITE ALLOCATION HERITAGE IMPACT ASSESSMENTS HEREFORDSHIRE COUNCIL

SITE NAME: LAND ADJOINING NURSERY COTTAGES, BARTESTREE

FIGURE 17.2 SITE MARKED ON 1886 OS MAP