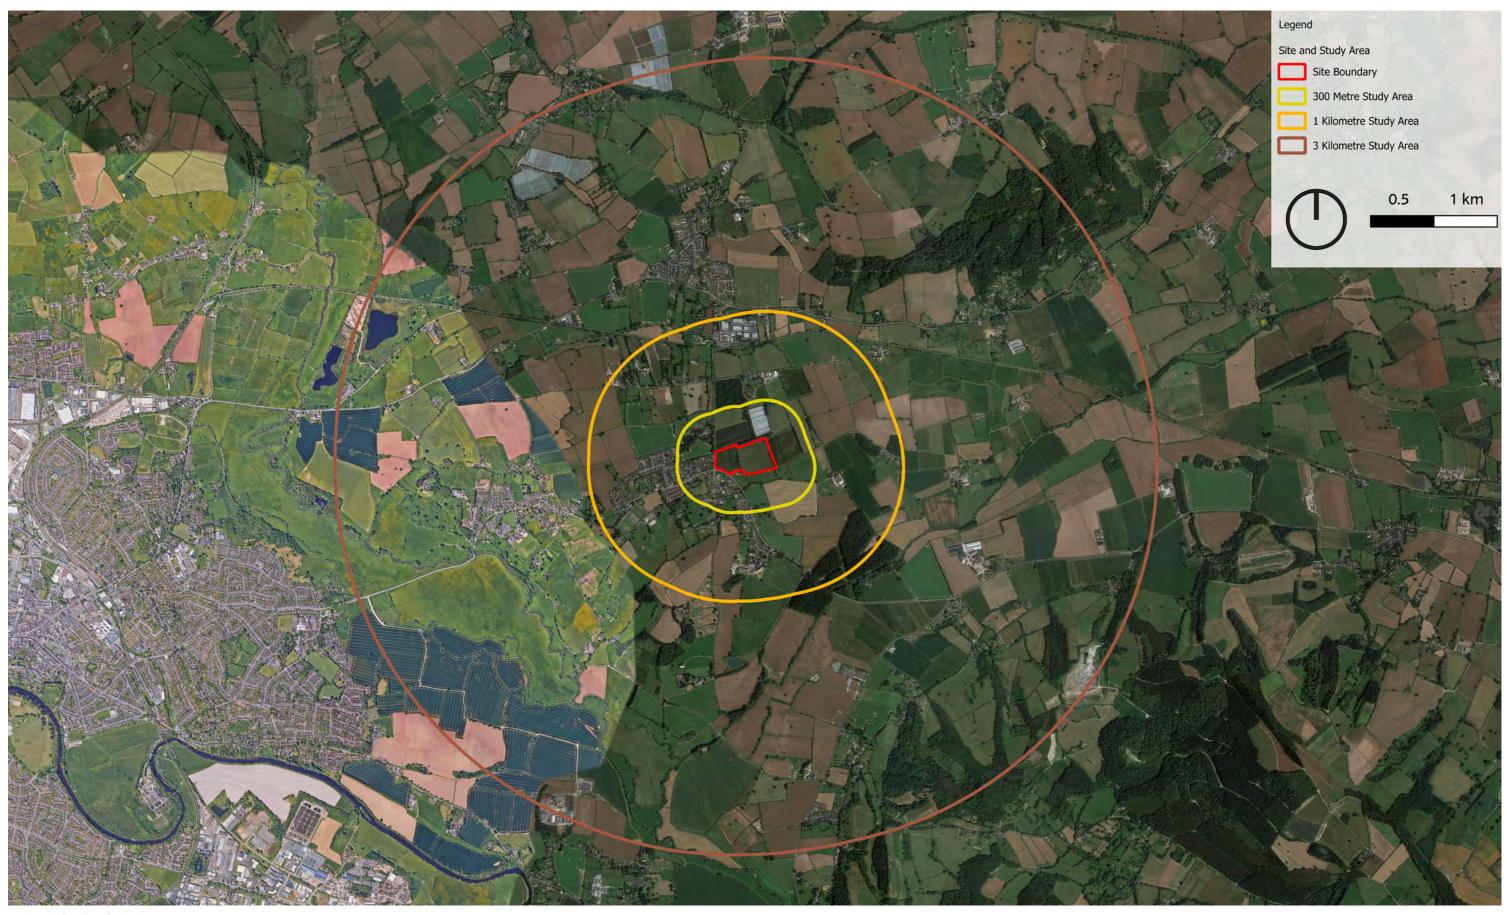

November 2023 Land adjoining Nursery Cottages, Bartestree.indd STRATEGIC SITE ALLOCATION HERITAGE IMPACT ASSESSMENTS HEREFORDSHIRE COUNCIL

SITE NAME: LAND ADJOINING NURSERY COTTAGES, BARTESTREE

FIGURE 17.3 LOCATION OF SITE AND STUDY AREAS