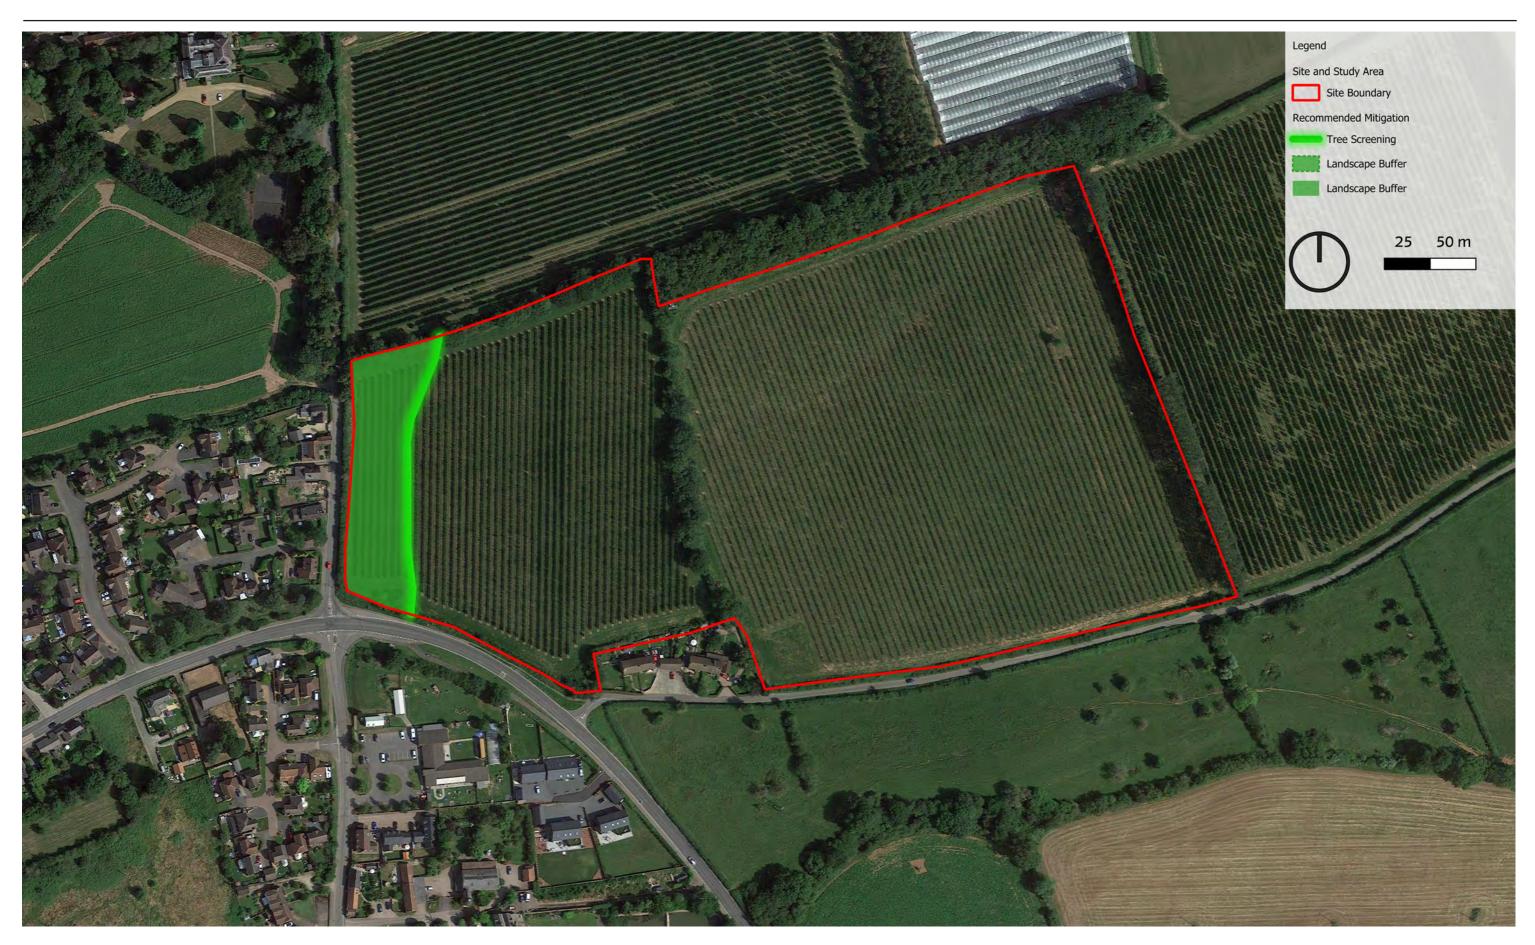

November 2023 Land adjoining Nursery Cottages, Bartestree.indd STRATEGIC SITE ALLOCATION HERITAGE IMPACT ASSESSMENTS HEREFORDSHIRE COUNCIL

SITE NAME: LAND ADJOINING NURSERY COTTAGES, BARTESTREE

FIGURE 17.1 SITE BOUNDARY