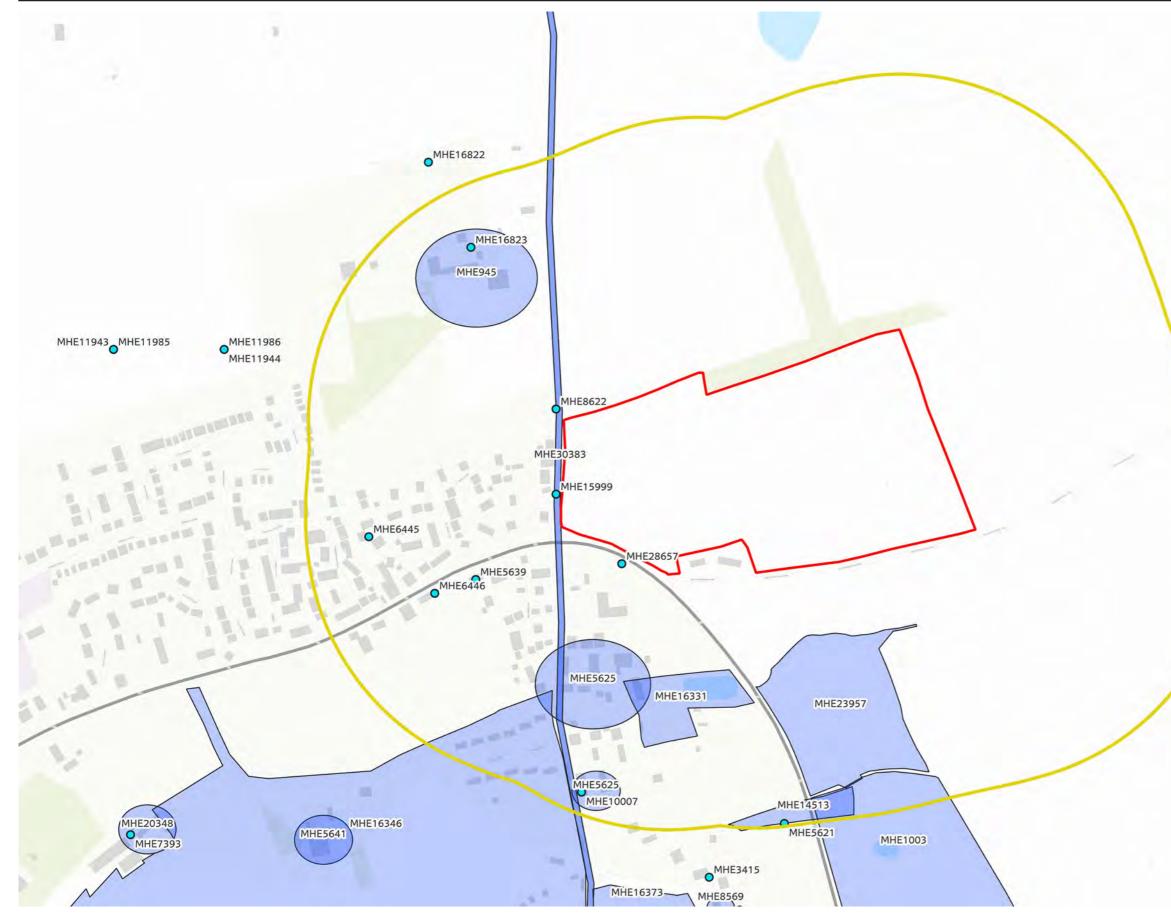

FIGURE 17.4 NON-DESIGNATED ASSEGTS WITHIN AND AROUND THE SITE

November 2023 Land adjoining Nursery Cottages, Bartestree.indd

STRATEGIC SITE ALLOCATION HERITAGE IMPACT ASSESSMENTS HEREFORDSHIRE COUNCIL

SITE NAME: LAND ADJOINING NURSERY COTTAGES, BARTESTREE

FIGURE 17.5 NON-DESIGNATED ASSEGTS WITHIN AND AROUND THE SITE

November 2023 Land adjoining Nursery Cottages, Bartestree.indd STRATEGIC SITE ALLOCATION HERITAGE IMPACT ASSESSMENTS HEREFORDSHIRE COUNCIL

SITE NAME: LAND ADJOINING NURSERY COTTAGES, BARTESTREE