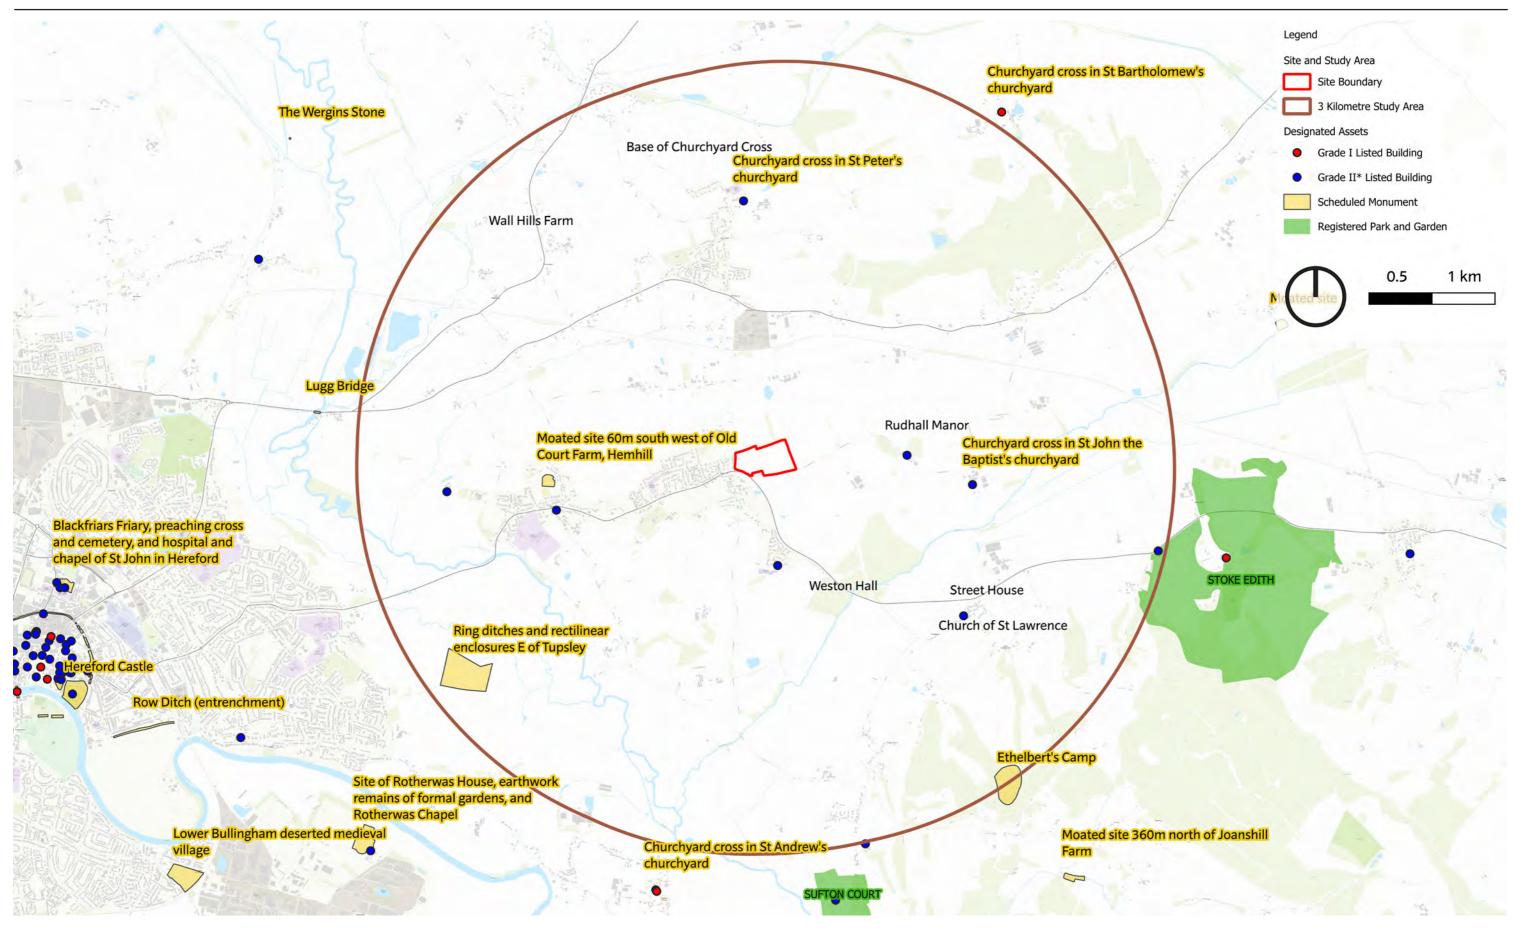

SITE NAME: LAND ADJOINING NURSERY COTTAGES, BARTESTREE

FIGURE 17.7 SIGNIFICANT DESIGNATED ASSETS WITHIN THE SITE AND 3KM STUDY AREA

November 2023 Land adjoining Nursery Cottages, Bartestree.indd STRATEGIC SITE ALLOCATION HERITAGE IMPACT ASSESSMENTS HEREFORDSHIRE COUNCIL