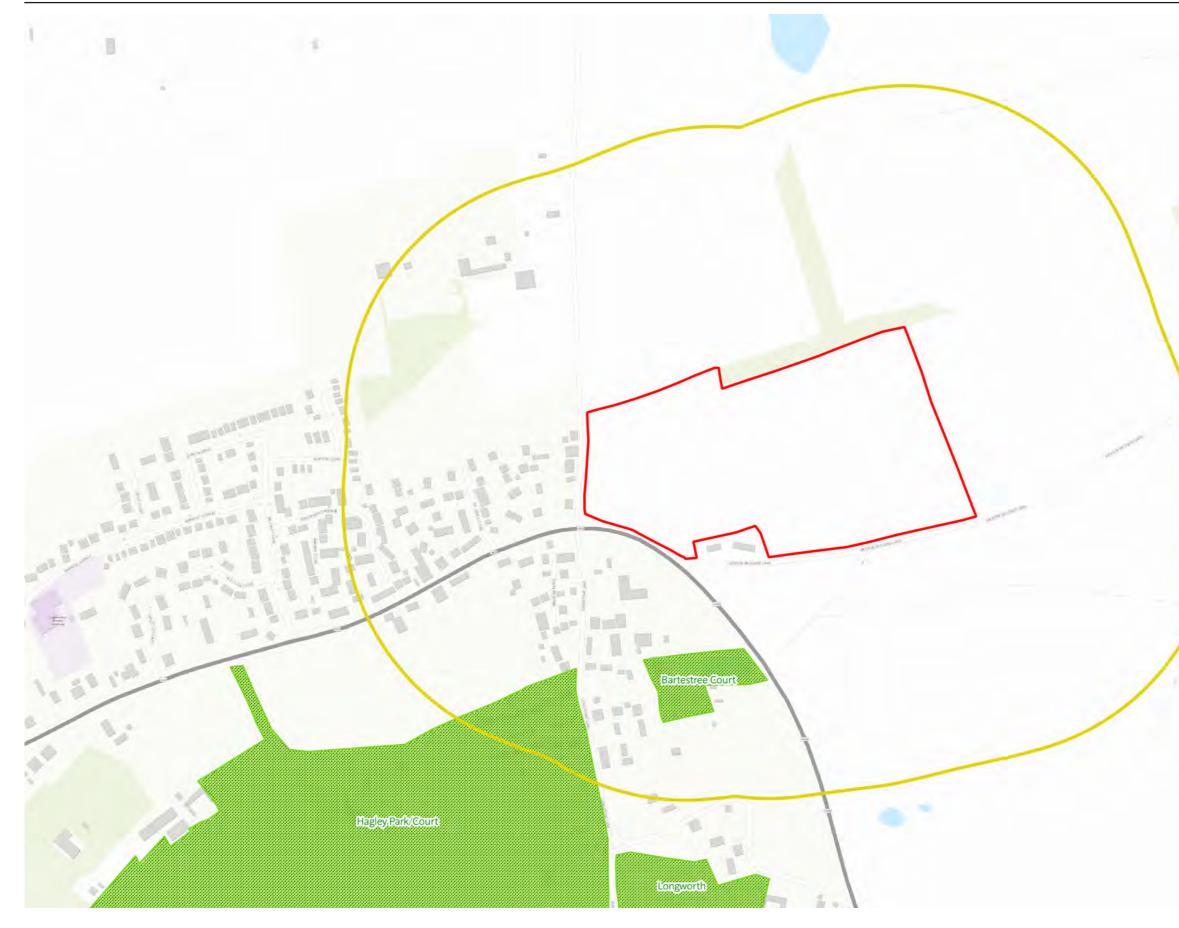

November 2023 Land adjoining Nursery Cottages, Bartestree.indd STRATEGIC SITE ALLOCATION HERITAGE IMPACT ASSESSMENTS HEREFORDSHIRE COUNCIL

SITE NAME: LAND ADJOINING NURSERY COTTAGES, BARTESTREE

FIGURE 17.3 LOCATION OF SITE AND STUDY AREAS