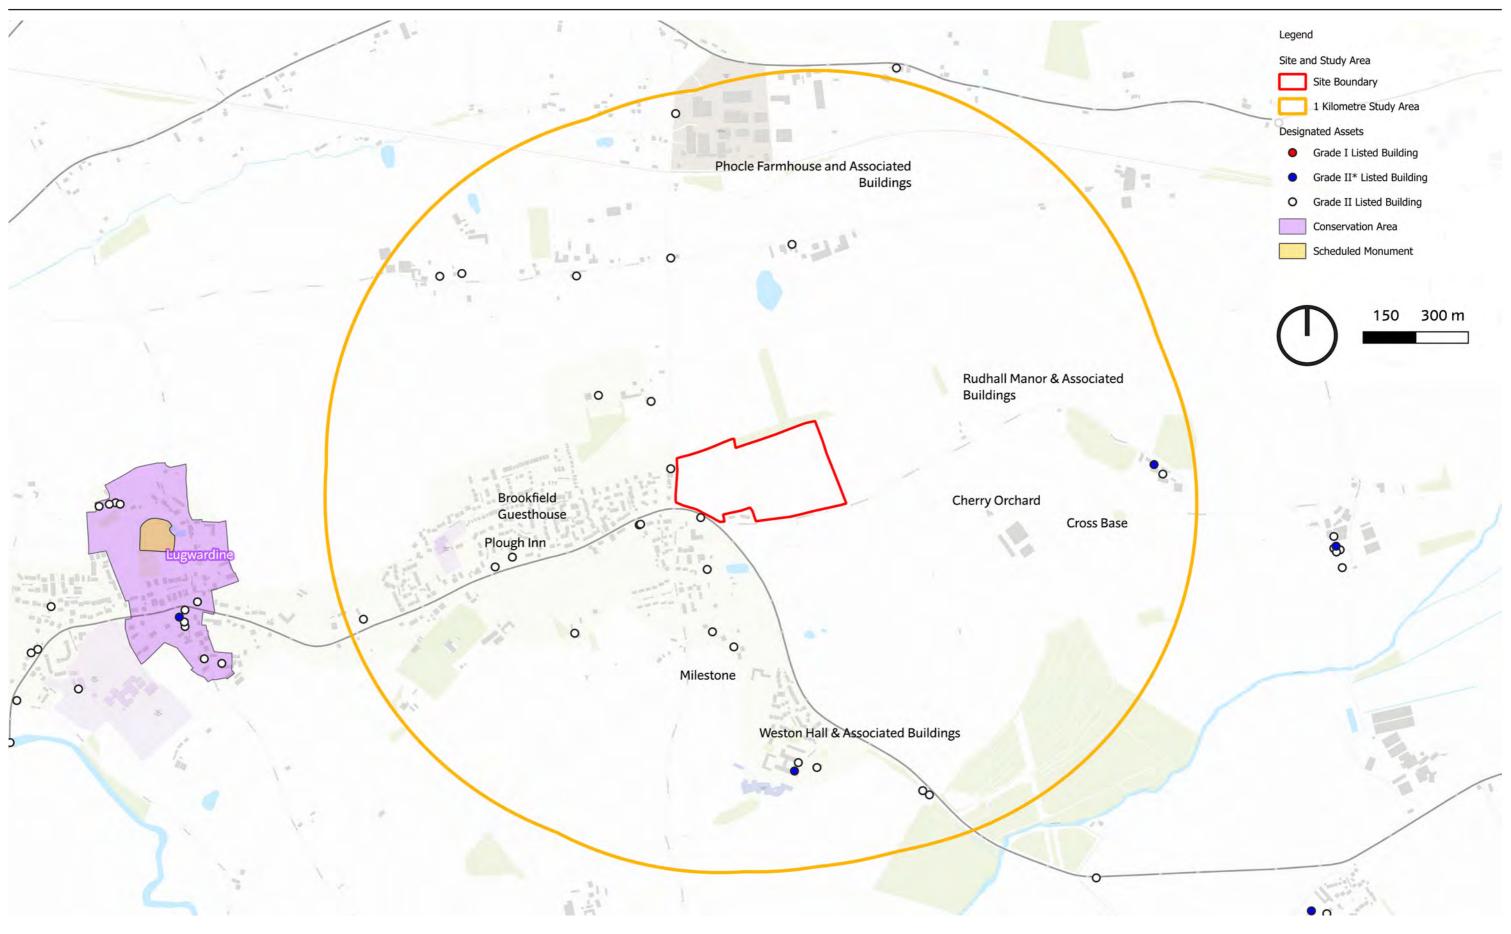

FIGURE 17.6 DESIGNATED ASSETS WITHIN THE SITE AND 1KM STUDY AREA

November 2023 Land adjoining Nursery Cottages, Bartestree.indd

STRATEGIC SITE ALLOCATION HERITAGE IMPACT ASSESSMENTS HEREFORDSHIRE COUNCIL