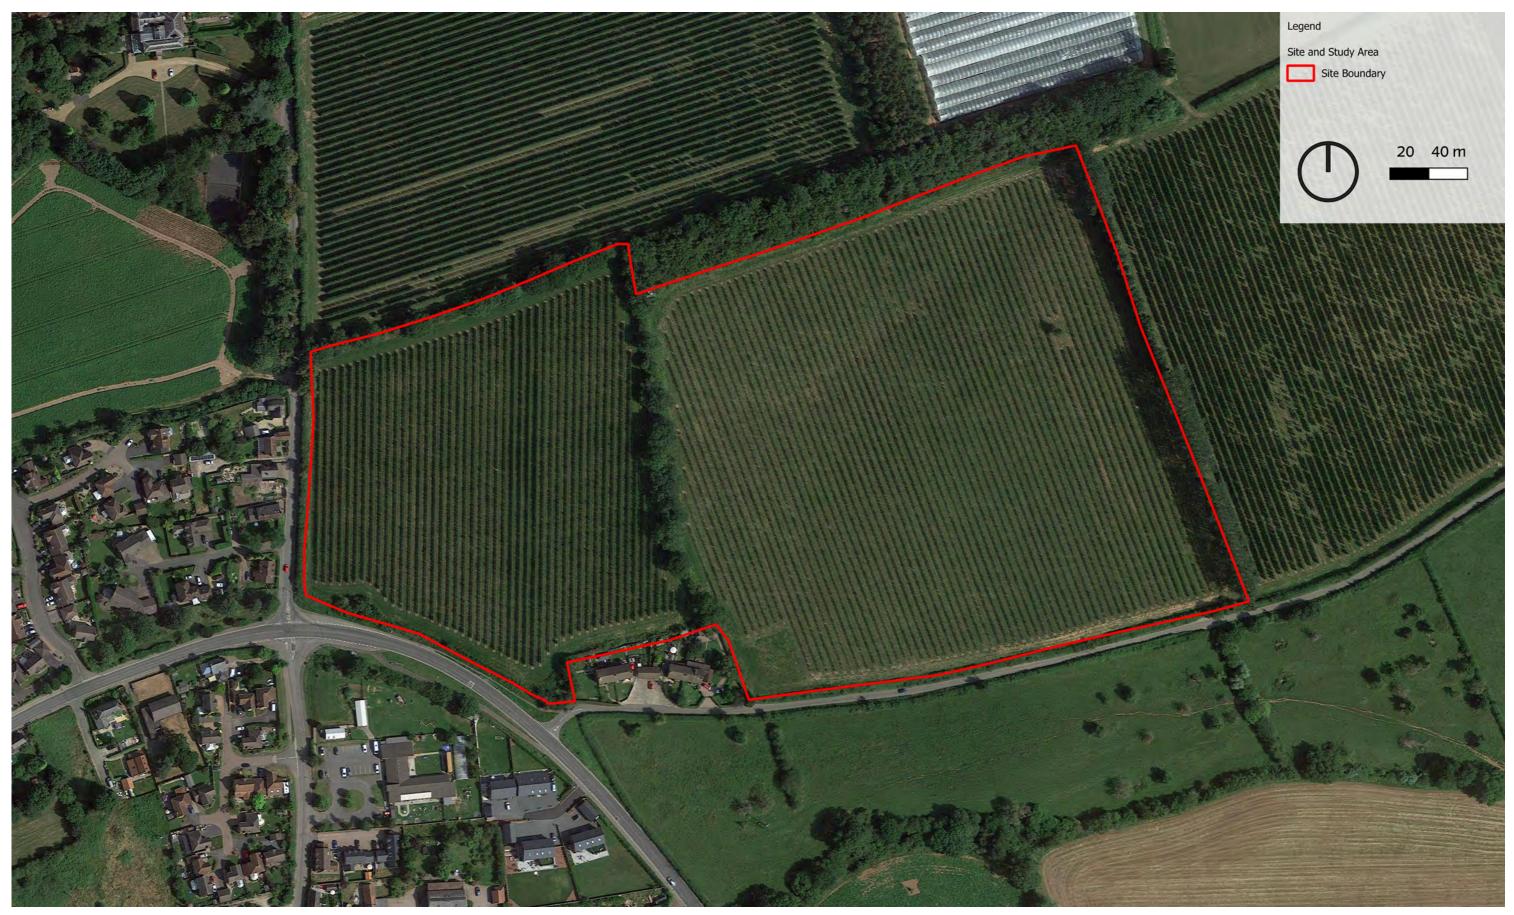

November 2023 Land adjoining Nursery Cottages, Bartestree.indd STRATEGIC SITE ALLOCATION HERITAGE IMPACT ASSESSMENTS HEREFORDSHIRE COUNCIL

SITE NAME: LAND ADJOINING NURSERY COTTAGES, BARTESTREE

FIGURE 17.1 SITE BOUNDARY