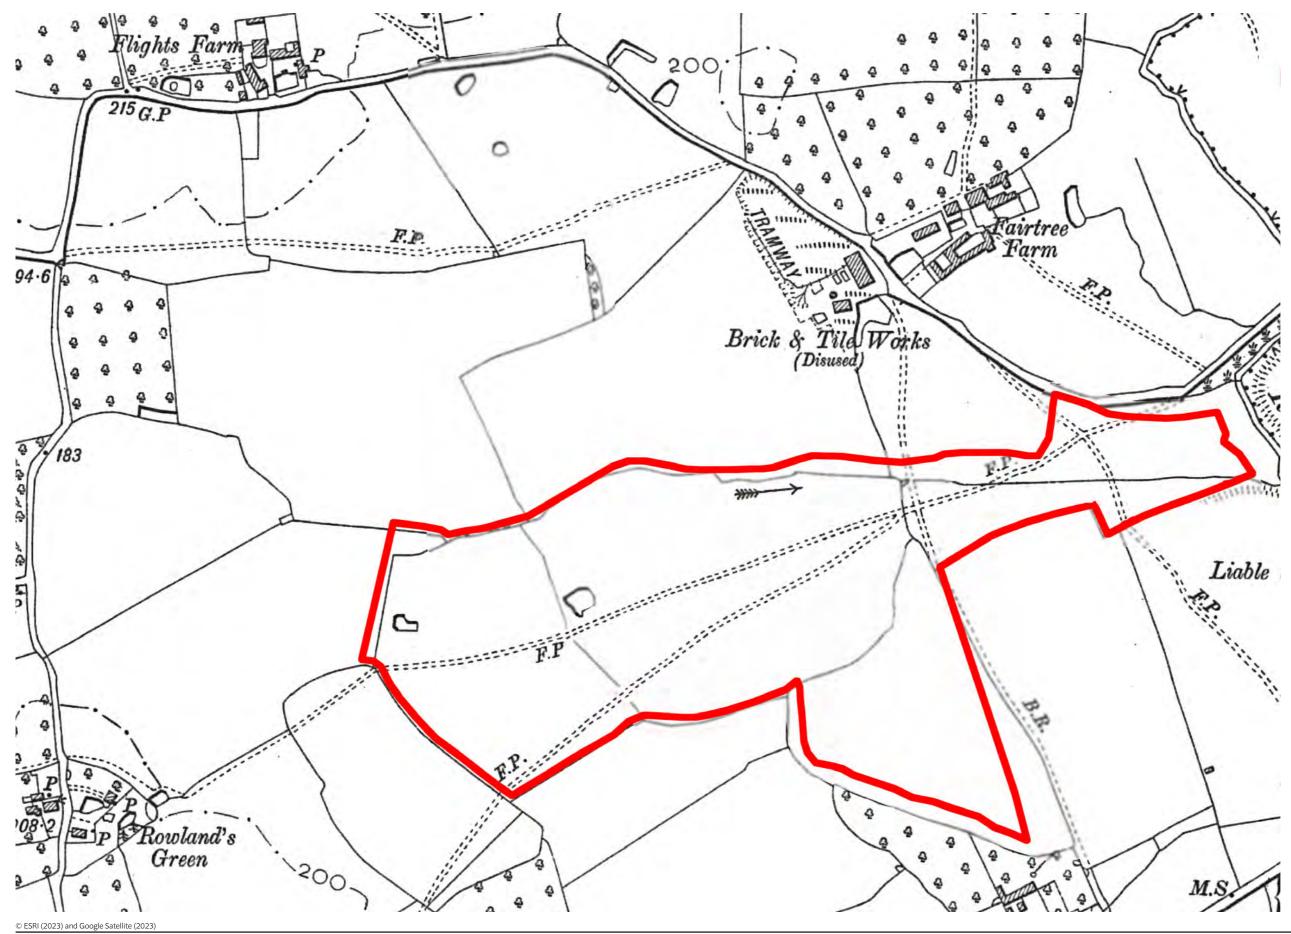

SITE NAME: LAND SOUTH OF LITTLE MARCLE ROAD

FIGURE 11.6 NON-DESIGNATED ASSEGTS WITHIN AND AROUND THE SITE

February 2024 Land South of Little Marcle Road.indd STRATEGIC SITE ALLOCATION HERITAGE IMPACT ASSESSMENTS HEREFORDSHIRE COUNCIL