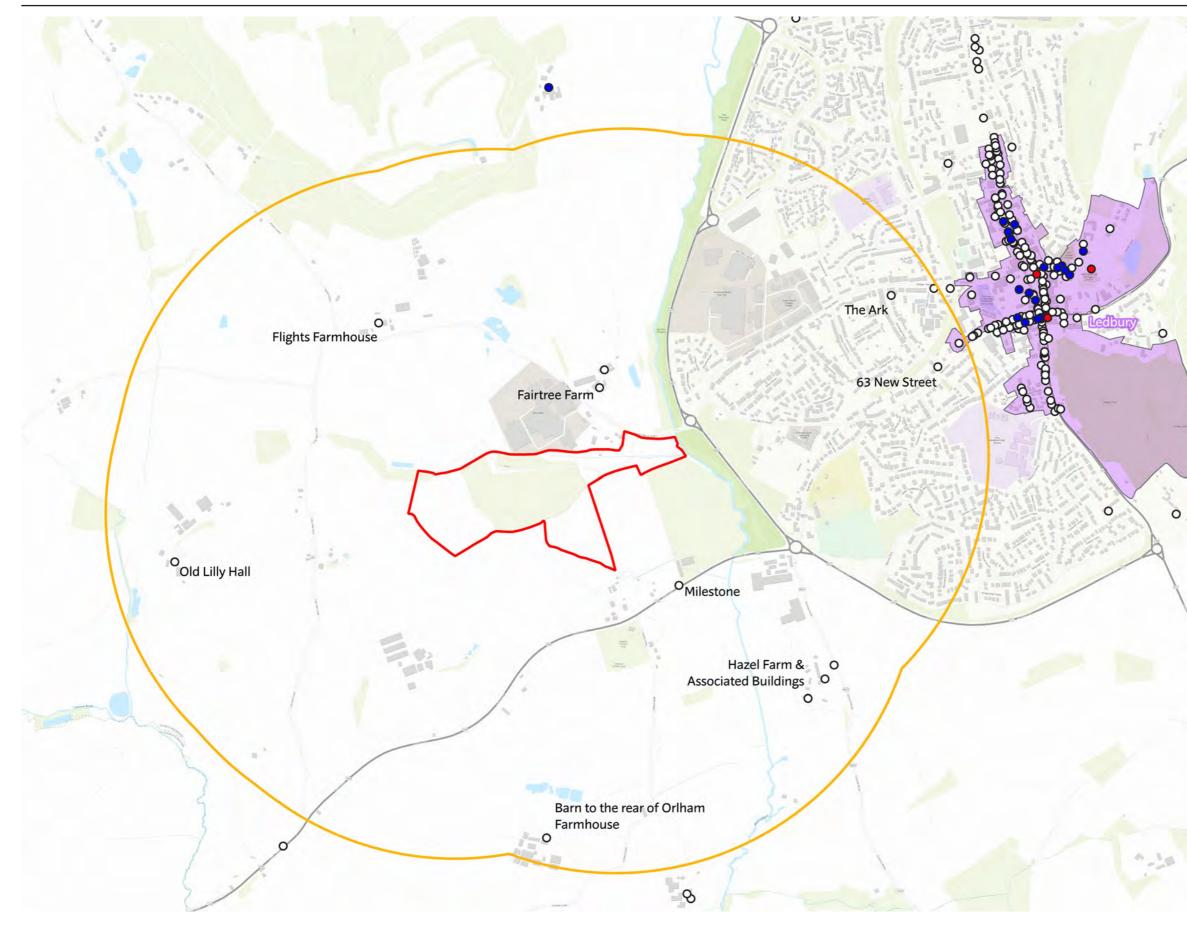

SITE NAME: LAND SOUTH OF LITTLE MARCLE ROAD

Site and Study Area

- Site Boundary
- 1 Kilometre Study Area

Designated Assets

- Grade I Listed Building
- Grade II\* Listed Building
- O Grade II Listed Building
- Conservation Area
- Scheduled Monument

FIGURE 11.7 DESIGNATED ASSETS WITHIN THE SITE AND 1KM STUDY AREA

February 2024 Land South of Little Marcle Road.indd

STRATEGIC SITE ALLOCATION HERITAGE IMPACT ASSESSMENTS HEREFORDSHIRE COUNCIL

SITE NAME: LAND SOUTH OF LITTLE MARCLE ROAD