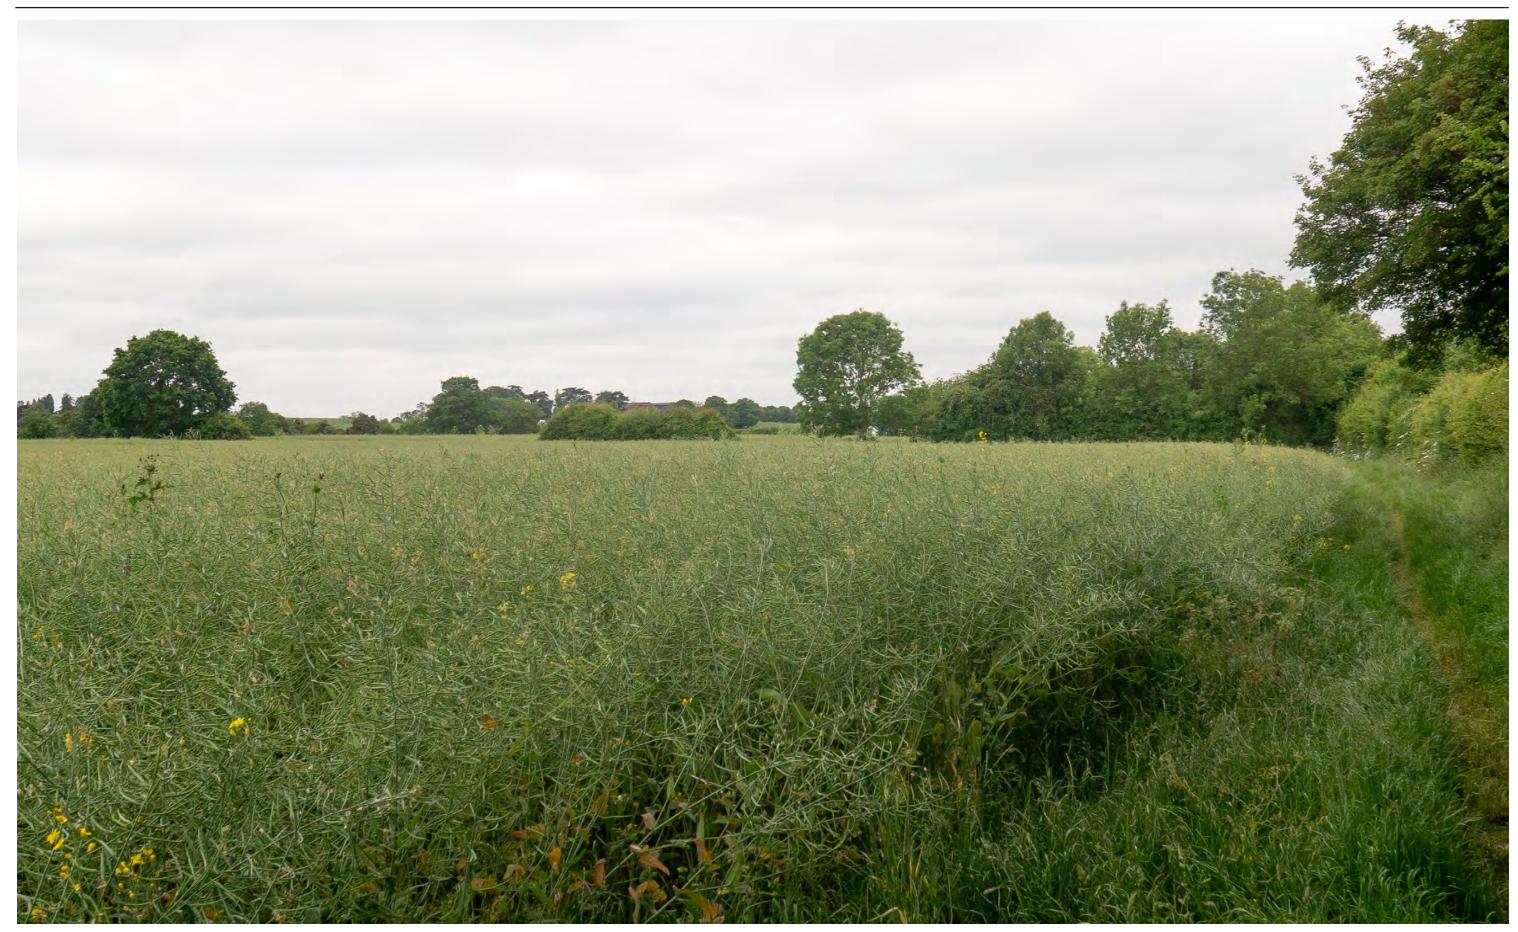

SITE NAME: LAND SOUTH OF LITTLE MARCLE ROAD

FIGURE 11.3 VIEW OF THE SITE FROM THE ENTRANCE TO FLIGHTS FARMHOUSE

February 2024 Land South of Little Marcle Road.indd STRATEGIC SITE ALLOCATION HERITAGE IMPACT ASSESSMENTS HEREFORDSHIRE COUNCIL