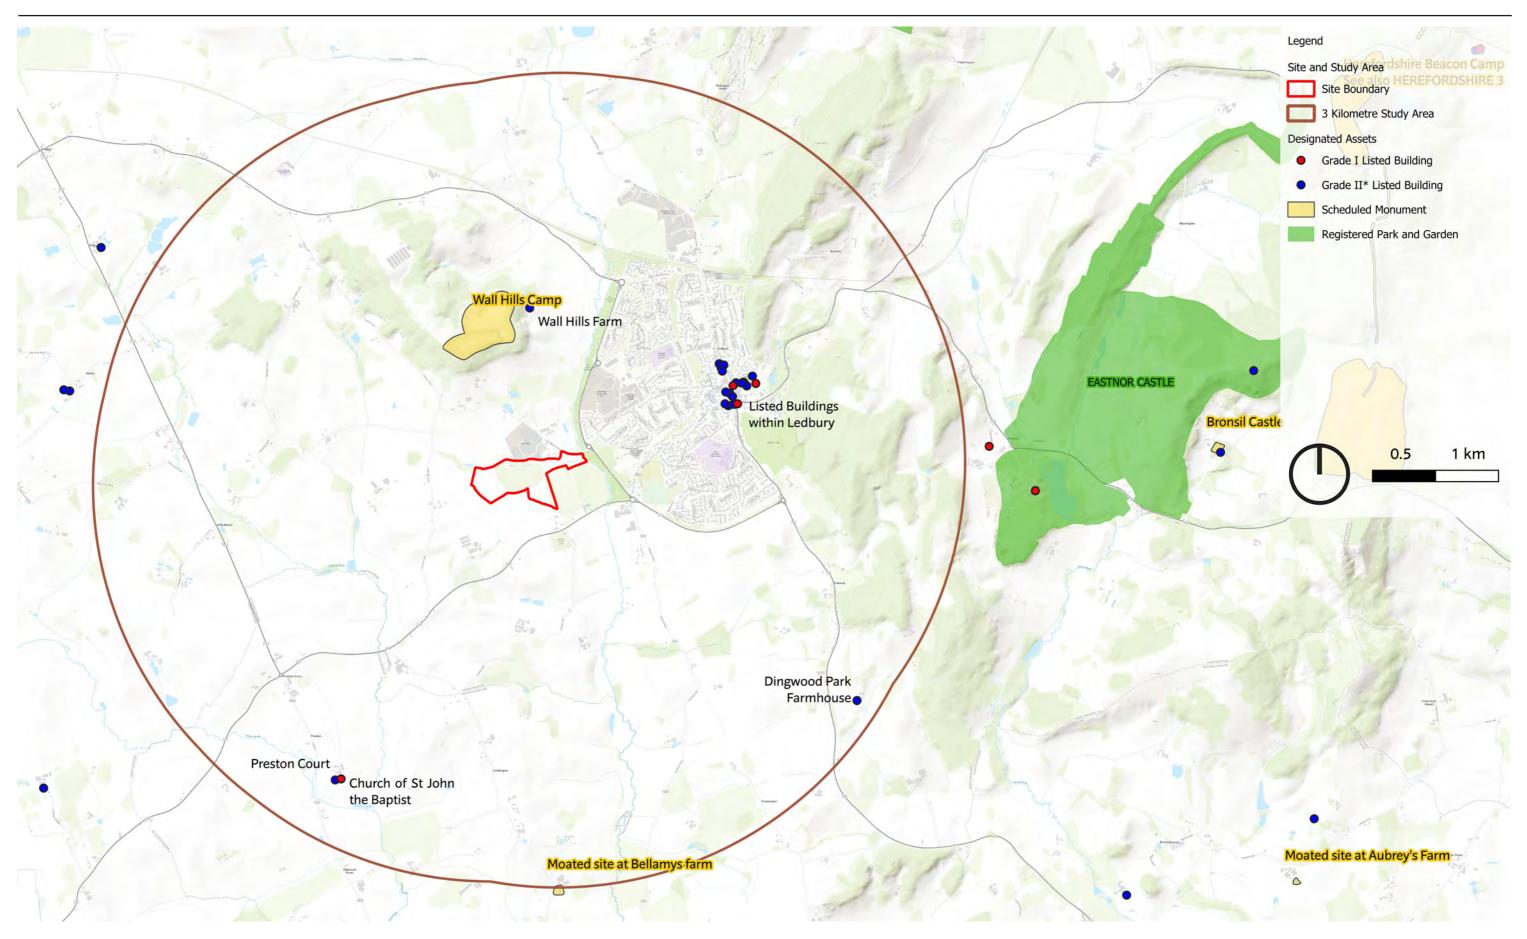

FIGURE 11.8 SIGNIFICANT DESIGNATED ASSETS WITHIN THE SITE AND 3KM STUDY AREA

 $\ensuremath{\mathbb{C}}$  ESRI (2023) and Google Satellite (2023)

February 2024 Land South of Little Marcle Road.indd STRATEGIC SITE ALLOCATION HERITAGE IMPACT ASSESSMENTS HEREFORDSHIRE COUNCIL