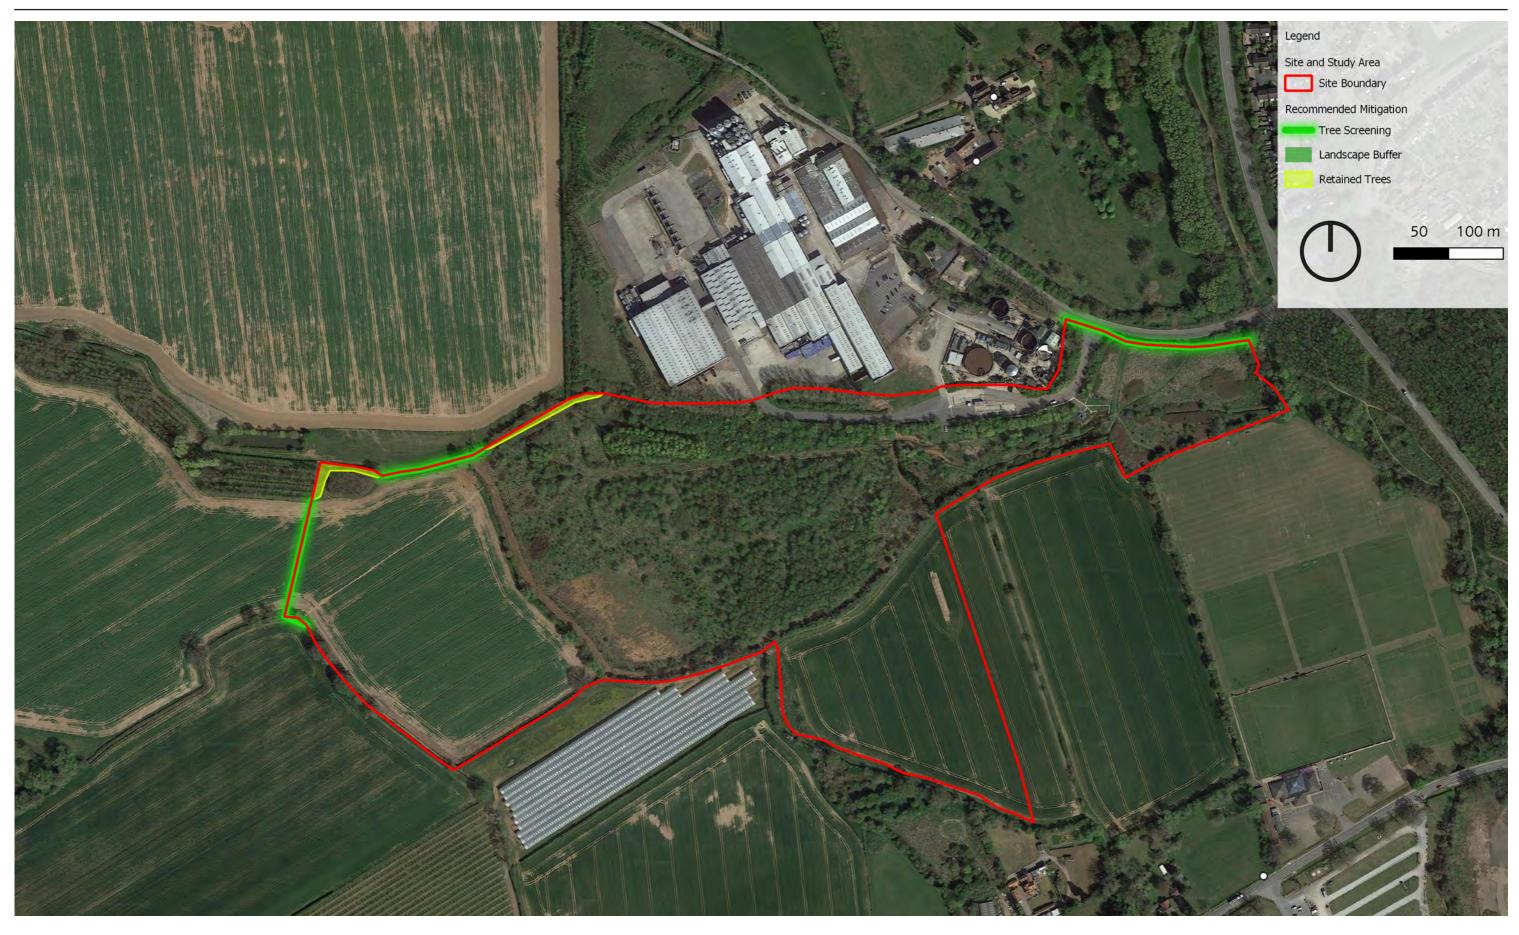

OF LITTLE MARCLE ROAD

FIGURE 11.6 NON-DESIGNATED ASSEGTS WITHIN AND AROUND THE SITE





February 2024 Land South of Little Marcle Road.indd STRATEGIC SITE ALLOCATION HERITAGE IMPACT ASSESSMENTS HEREFORDSHIRE COUNCIL

SITE NAME: LAND SOUTH OF LITTLE MARCLE ROAD



Site and Study Area

- Site Boundary
- 1 Kilometre Study Area

Designated Assets

- Grade I Listed Building
- Grade II\* Listed Building
- O Grade II Listed Building
- Conservation Area
- Scheduled Monument



FIGURE 11.7 DESIGNATED ASSETS WITHIN THE SITE AND 1KM STUDY AREA





February 2024 Land South of Little Marcle Road.indd

STRATEGIC SITE ALLOCATION HERITAGE IMPACT ASSESSMENTS HEREFORDSHIRE COUNCIL

SITE NAME: LAND SOUTH OF LITTLE MARCLE ROAD

FIGURE 11.8 SIGNIFICANT DESIGNATED ASSETS WITHIN THE SITE AND 3KM STUDY AREA



 $\ensuremath{\mathbb{C}}$  ESRI (2023) and Google Satellite (2023)



February 2024 Land South of Little Marcle Road.indd STRATEGIC SITE ALLOCATION HERITAGE IMPACT ASSESSMENTS HEREFORDSHIRE COUNCIL

SITE NAME: LAND SOUTH OF LITTLE MARCLE ROAD

FIGURE 11.9 RECOMMENDED MITIGATION