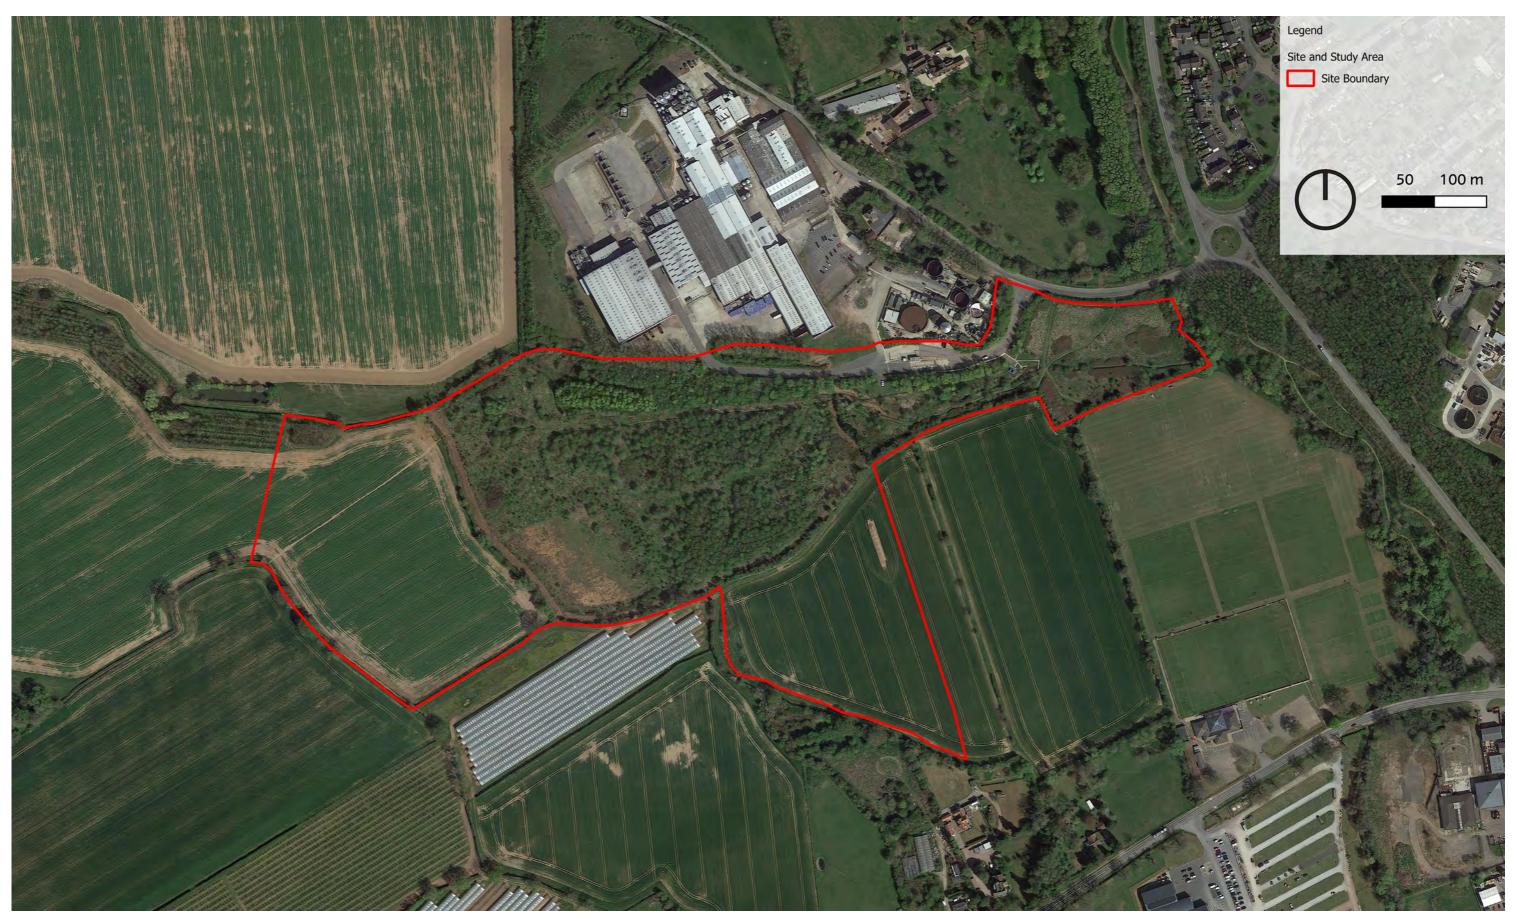

February 2024 Land South of Little Marcle Road.indd STRATEGIC SITE ALLOCATION HERITAGE IMPACT ASSESSMENTS HEREFORDSHIRE COUNCIL

SITE NAME: LAND SOUTH OF LITTLE MARCLE ROAD

FIGURE 11.1 SITE BOUNDARY

 $\ensuremath{\mathbb{C}}$  ESRI (2023) and Google Satellite (2023)