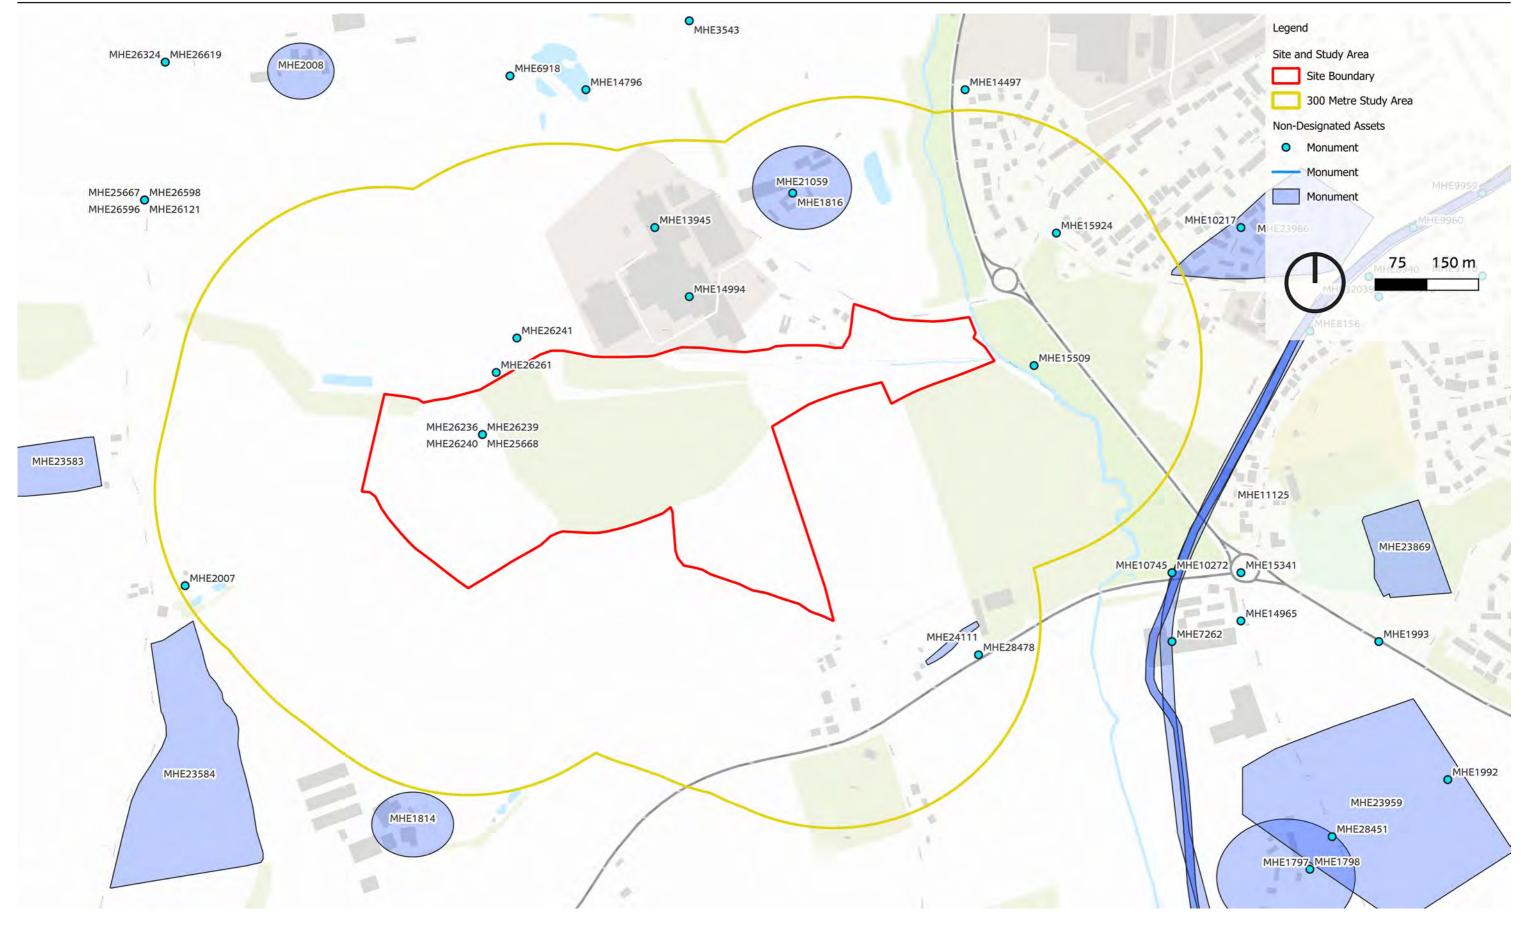

SITE NAME: LAND SOUTH OF LITTLE MARCLE ROAD

FIGURE 11.6 NON-DESIGNATED ASSEGTS WITHIN AND AROUND THE SITE

February 2024 Land South of Little Marcle Road.indd STRATEGIC SITE ALLOCATION HERITAGE IMPACT ASSESSMENTS HEREFORDSHIRE COUNCIL