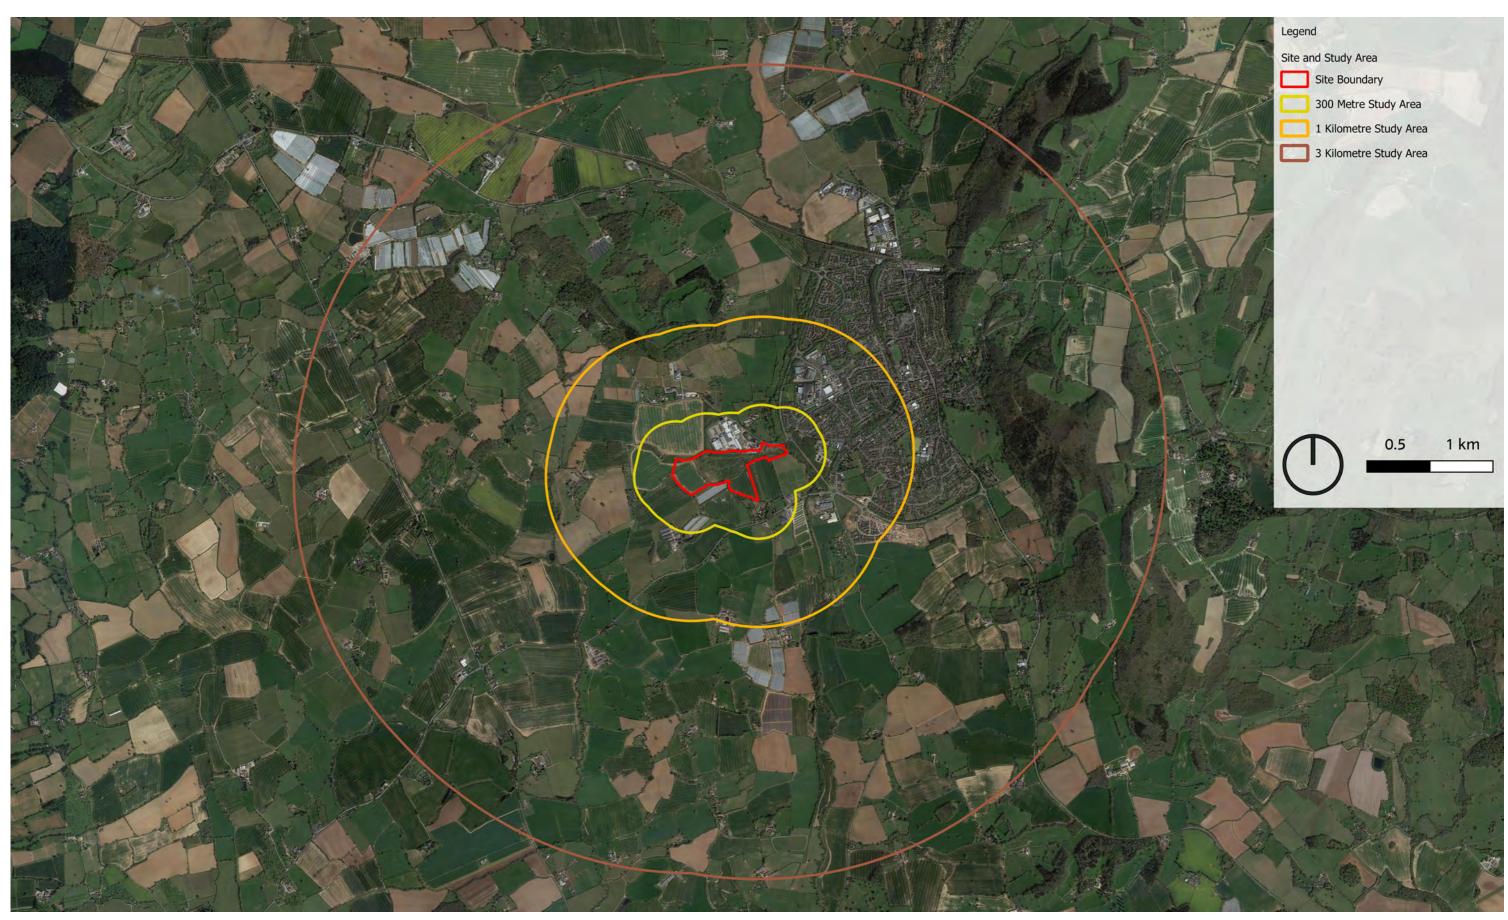

## FIGURE 11.5 LOCATION OF SITE AND STUDY AREAS

© ESRI (2023) and Google Satellite (2023)

February 2024 Land South of Little Marcle Road.indd STRATEGIC SITE ALLOCATION HERITAGE IMPACT ASSESSMENTS HEREFORDSHIRE COUNCIL