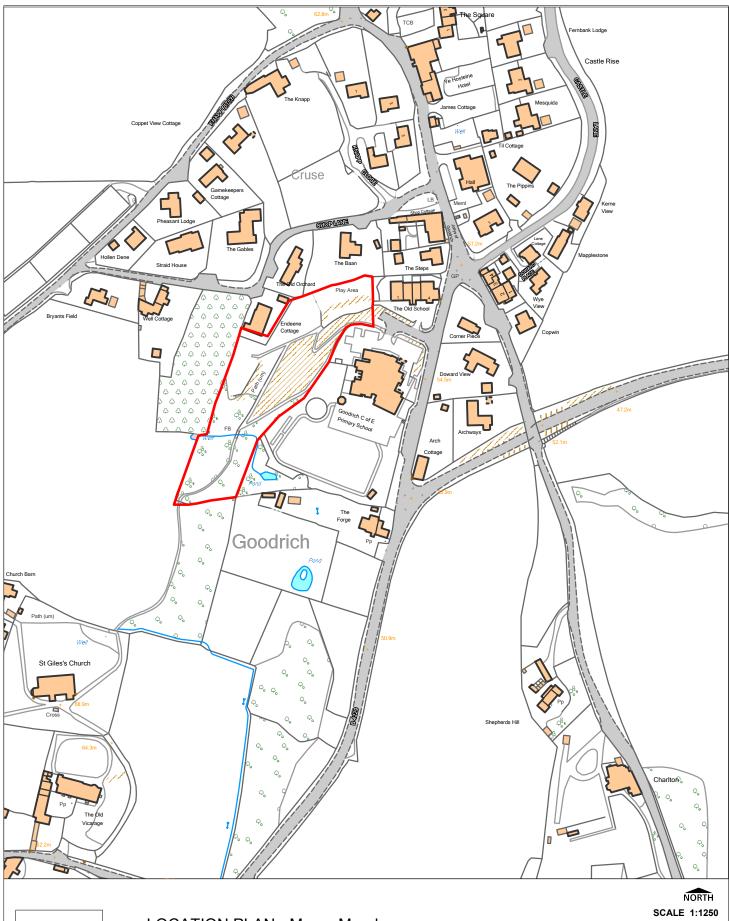

Herefordshire Council

LOCATION PLAN - Moors Meadow

## © Crown copyright and database rights (2022) Ordnance Survey (100024168)

Only an official copy of a title plan or register obtained from the Land Registry may be used for legal or other official purposes.

This material may not be copied, distributed, sold or published without the formal permission of Land Registry.

© Crown copyright material is reproduced with the permission of Land Registry under delegated authority from the Controller of HMSO.

Herefordshire Council, Asset Management, PO Box 4, Hereford HR4 0XH propertyinformation@herefordshire.gov.uk