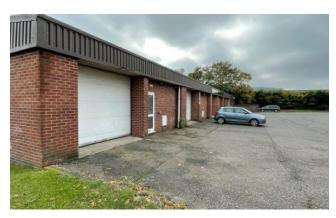

#### **DESCRIPTION**

Ravenswood Court comprises 14 starter light industrial units in two terraces together with shared yard and car parking areas.

The modern units are of steel portal frame construction with brick and blockwork lower walls and profiled steel roof coverings. The roofs are insulated and lined and have roof panels to provide natural light. The floors are floated reinforced concrete.

Each unit has a single full height up and over roller shutter door to the front and a separate pedestrian entrance door. Within each unit is an internal ancillary W/C block.

The units have an eaves height of approximately 3.00 metres.