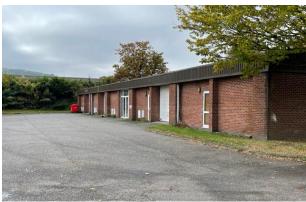

#### **DESCRIPTION**

Ravenswood Court comprises 14 starter light industrial units in two terraces together with shared yard and car parking areas.

The modern units are of steel portal frame construction with brick and blockwork lower walls and profiled steel roof coverings. The roofs are insulated and lined and have roof panels to provide natural light. The floors are floated reinforced concrete.

Each unit has a single full height up and over roller shutter door to the front and a separate pedestrian entrance door. Within each unit is an internal ancillary W/C block.

The units have an eaves height of approximately 3.00 metres.