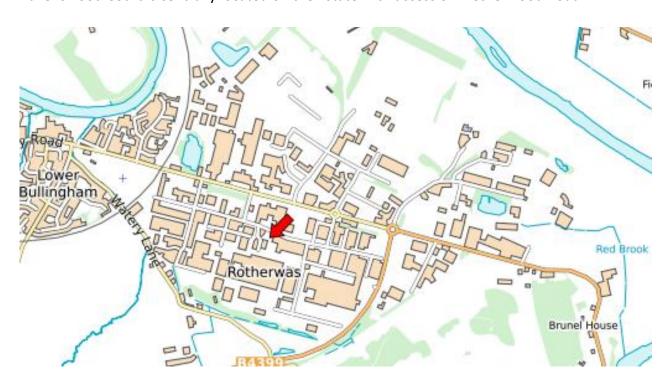

### **LOCATION**

Rotherwas Industrial Estate is the premier established industrial location in Herefordshire, approximately 3.50 miles southeast of Hereford City Centre. The M50 Motorway is approximately 12 miles distant via the A49.

Ravenswood Court is centrally located on the Estate with access off Netherwood Road.