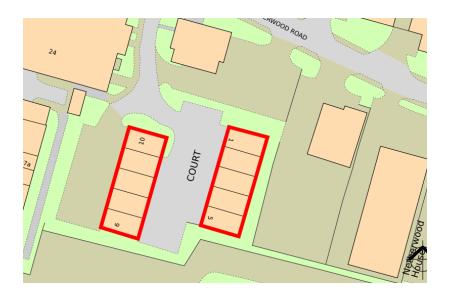

Ravenswood Court is centrally located on the Estate with access off Netherwood Road.

#### **DESCRIPTION**

Ravenswood Court comprises 14 starter light industrial units in two terraces together with shared yard and car parking areas.

The modern units are of steel portal frame construction with brick and blockwork lower walls and profiled steel roof coverings. The roofs are insulated and lined and have roof panels to provide natural light. The floors are floated reinforced concrete.