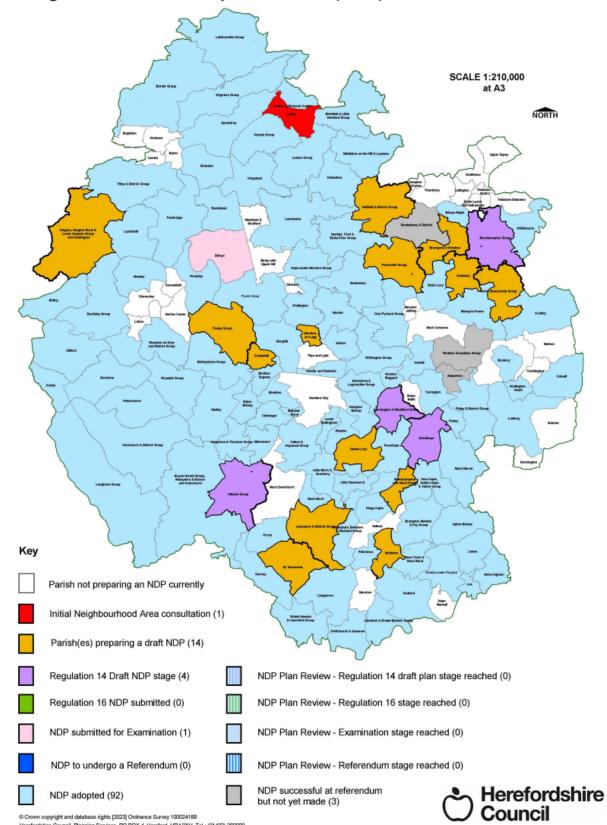

|    | Parish                                           | NA<br>decision | Date<br>approved | Not<br>started | Initial<br>Stages | Initial<br>draft | Reg 14<br>draft | Reg<br>16 | Exam     | Adopted                         |
|----|--------------------------------------------------|----------------|------------------|----------------|-------------------|------------------|-----------------|-----------|----------|---------------------------------|
|    | Sutton St<br>Nicholas<br>Review                  |                |                  |                |                   |                  |                 |           |          | March 2023                      |
| 70 | Fownhope                                         | Approved       | 29/01/2014       |                |                   |                  |                 |           |          | Aug 2016                        |
| 71 | Breinton                                         | Approved       | 29/01/2014       |                |                   |                  |                 |           |          | Dec 2016                        |
| 72 | Eardisland                                       | Approved       | 25/02/2014       |                |                   |                  |                 |           |          | Oct 2016                        |
| 73 | Wellington                                       | Approved       | 25/02/2014       |                |                   |                  |                 |           |          | Aug 2016                        |
| 74 | Avenbury                                         | Approved       | 24/03/2014       | $\checkmark$   |                   |                  |                 |           |          |                                 |
| 75 | Ballingham,<br>Bolstone and<br>Hentland<br>Group | Approved       | 08/04/2014       |                |                   |                  |                 |           |          | March 2019                      |
| 76 | Middleton on<br>the Hills and<br>Leysters        | Approved       | 02/05/2014       |                |                   |                  |                 |           |          | April 2018                      |
| 77 | Dormington &<br>Mordiford                        | Approved       | 13/05/2014       |                |                   |                  | January<br>2024 |           |          |                                 |
| 78 | Lea                                              | Approved       | 13/05/2014       |                |                   |                  |                 |           |          | March 2019                      |
| 79 | Brilley                                          | Approved       | 14/05/2014       |                |                   |                  |                 |           |          | June 2017                       |
| 80 | Kingstone &<br>Thruxton                          | Approved       | 14/05/2014       |                |                   |                  |                 |           |          | Oct 2017                        |
| 81 | St Weonards                                      | Approved       | 10/06/2014       | $\checkmark$   |                   |                  |                 |           |          |                                 |
| 82 | Credenhill                                       | Approved       | 30/07/2014       | $\checkmark$   |                   |                  |                 |           |          |                                 |
| 83 | Bosbury                                          | Approved       | 01/08/2014       |                |                   |                  |                 |           |          | Aug 2019                        |
| 84 | Weston<br>Beggard                                | Approved       | 29/08/2014       |                |                   |                  |                 |           |          | Dec 2016                        |
| 85 | Eaton Bishop                                     | Approved       | 17/09/2014       |                |                   |                  |                 |           |          | Aug 2017                        |
| 86 | Leintwardine<br>Group                            | Approved       | 13/10/2014       |                |                   |                  |                 |           |          | May 2017                        |
| 87 | Clehonger                                        | Approved       | 21/11/2014       |                |                   |                  |                 |           |          | June 2021                       |
| 88 | Wellington<br>Heath                              | Approved       | 26/01/2015       |                |                   |                  |                 |           |          | Oct 2018                        |
| 89 | Madley                                           | Approved       | 14/04/2015       |                |                   |                  |                 |           |          | June 2021                       |
| 90 | Ashperton                                        | Approved       | 03/06/2015       |                |                   |                  |                 |           | July 19  | on hold due<br>to<br>phosphates |
| 91 | Kimbolton                                        | Approved       | 07/07/2015       |                |                   |                  |                 |           |          | June 2018                       |
| 92 | Woolhope                                         | Approved       | 28/08/2015       |                |                   |                  | June<br>2023    |           |          |                                 |
| 93 | Stretton<br>Grandison                            | Approved       | 25/11/2015       |                |                   |                  |                 |           | April 19 | on hold due<br>to<br>phosphates |

#### Figure 2: Neighbourhood Area coverage in Herefordshire

Neighbourhood Development Plans (NDP) in Herefordshire

© Crown copyright and database rights (2023) Ordnance Survey 100024168 Herefordshire Council, Planning Services, PO BOX 4, Hereford, HR4 0XH, Tel.; (01432) 260000.