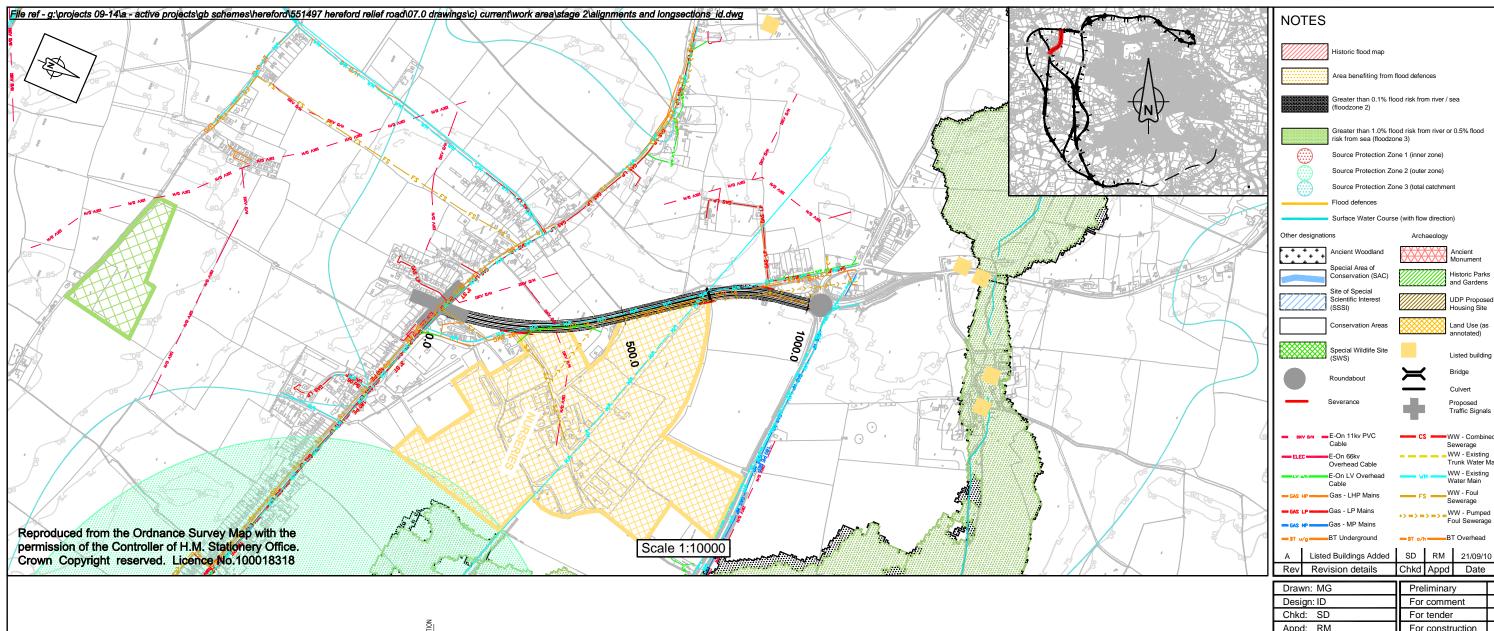

HEREFORD SCALE: 1: 10,000/2,000

Scale 1:10000/2000

| Drawn: MG       | Preliminary      |  |  |  |
|-----------------|------------------|--|--|--|
| Design: ID      | For comment      |  |  |  |
| Chkd: SD        | For tender       |  |  |  |
| Appd: RM        | For construction |  |  |  |
| Date: Sept 2010 | As constructed   |  |  |  |
|                 | Other            |  |  |  |

Bridge Culvert

WW - Existing Trunk Water M

WW - Existing Water Main

**Herefordshire** 

Project Name

## Hereford Relief Road

Drawing Title

Western Link 11 Sheet 13 of 32

| Original Drawing Size : | A3           |       |
|-------------------------|--------------|-------|
| Scale: 1:10,000         | Dimensions : | Metre |
| Drawing No              | Map No       | Rev   |

| Drawing No       | Map No | Rev |
|------------------|--------|-----|
| 551497-H-P-A3.13 | A3.13  | Α   |