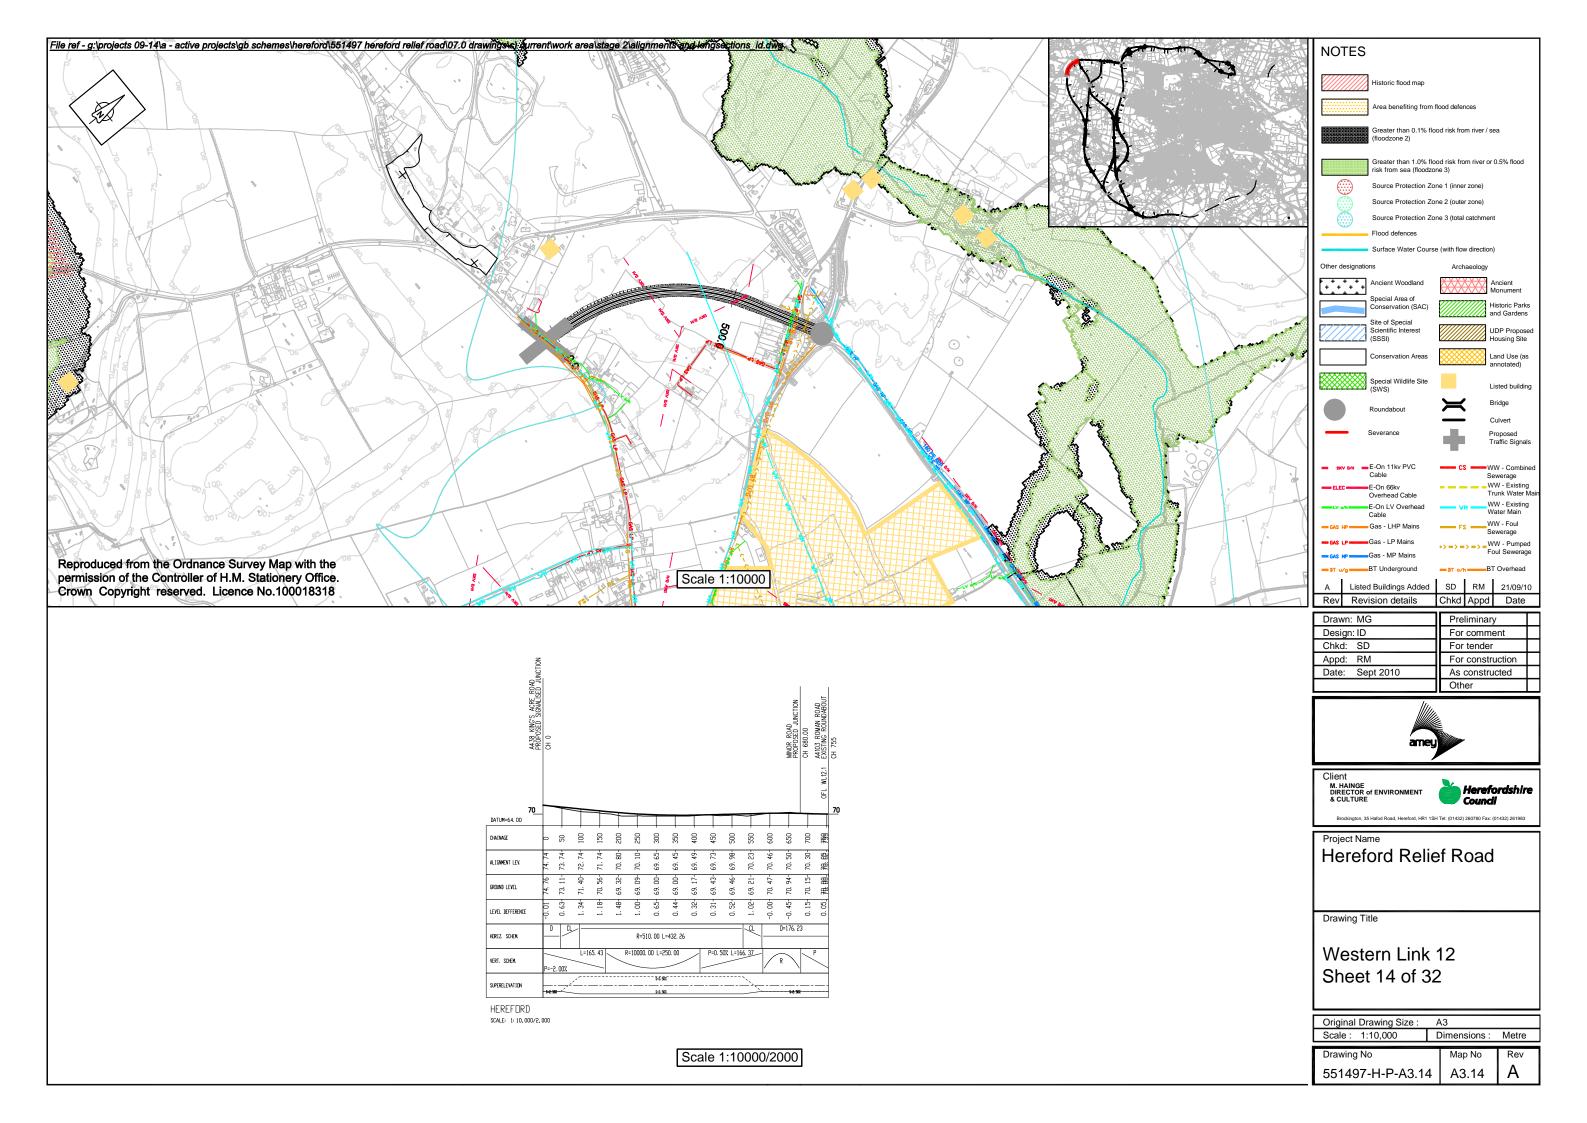

HEREFORD SCALE: 1: 10,000/2,000

Scale 1:10000/2000

| Drawn: MG       | Preliminary      |  |  |  |
|-----------------|------------------|--|--|--|
| Design: ID      | For comment      |  |  |  |
| Chkd: SD        | For tender       |  |  |  |
| Appd: RM        | For construction |  |  |  |
| Date: Sept 2010 | As constructed   |  |  |  |
|                 | Other            |  |  |  |

Bridge Culvert

WW - Existing Trunk Water M

WW - Existing Water Main

**Herefordshire** 

Project Name

## Hereford Relief Road

Drawing Title

Western Link 11 Sheet 13 of 32

| Original Drawing Size : | A3           |       |
|-------------------------|--------------|-------|
| Scale: 1:10,000         | Dimensions : | Metre |
| Drawing No              | Map No       | Rev   |

| Drawing No       | Map No | Rev |
|------------------|--------|-----|
| 551497-H-P-A3.13 | A3.13  | Α   |