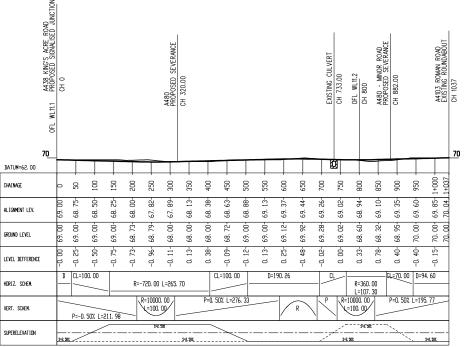

HEREFORD SCALE: 1: 10,000/2,000

Scale 1:10000/2000

| Drawn: MG       | Preliminary      |  |  |  |
|-----------------|------------------|--|--|--|
| Design: ID      | For comment      |  |  |  |
| Chkd: SD        | For tender       |  |  |  |
| Appd: RM        | For construction |  |  |  |
| Date: Sept 2010 | As constructed   |  |  |  |
|                 | Other            |  |  |  |



Bridge Culvert

WW - Existing Trunk Water M

WW - Existing Water Main

**Herefordshire** 

Project Name

## Hereford Relief Road

Drawing Title

Western Link 11 Sheet 13 of 32

| Original Drawing Size : | A3           |       |
|-------------------------|--------------|-------|
| Scale: 1:10,000         | Dimensions : | Metre |
| Drawing No              | Map No       | Rev   |

| Drawing No       | Map